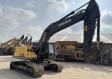

#### Algemeen

Type EC250EL

Location Veldhoven, Netherlands

Dutch vehicle

Description

Certificaat CE

VCEC250EL00320458 Chassis nummer

> Available at Boss Machinery! This Volvo EC250EL Excavator from 2015 has an engine power of 160 kW and counts 13961 operational hours. Always worked in The Netherlands. The total weight of this Volvo EC250EL is 29110 kg and the dimensions are 10.40

x 3.52 x 3.30. Furthermore,

this EC250EL is equipped with Quick coupler, Radio, Heated Cab, Camera, AdBlue, Air Conditioning, Extra hydraulic function, Hammer function, Central greasing. The Volvo Excavator also has a CE marking. Do you want more information or do you want to try the Volvo EC250EL at our yard? Please let us know.