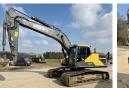

#### Algemeen

Type EC250EL

Location Veldhoven, Netherlands

Dutch vehicle

Description

Certificaat CE

VCEC250EL00320458 Chassis nummer

> Available at Boss Machinery! This Volvo EC250EL Excavator from 2015 has an engine power of 160 kW and counts 13961 operational hours. Always worked in The Netherlands. The total weight of this Volvo EC250EL is 29110 kg and the dimensions are 10.40

x 3.52 x 3.30. Furthermore,

this EC250EL is equipped with Quick coupler, Radio, Heated Cab, Camera, AdBlue, Air Conditioning, Extra hydraulic function, Hammer function, Central greasing. The Volvo Excavator also has a CE marking. Do you want more information or do you want to try the Volvo EC250EL at our yard? Please let us know.