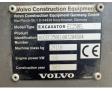

#### Algemeen

Type EC250EL

Location Veldhoven, Netherlands

Dutch vehicle

Description

Certificaat CE

VCEC250EL00320458 Chassis nummer

> Available at Boss Machinery! This Volvo EC250EL Excavator from 2015 has an engine power of 160 kW and counts 13961 operational hours. Always worked in The Netherlands. The total weight of this Volvo EC250EL is 29110 kg and the dimensions are 10.40