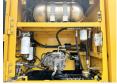

#### **Motor informatie**

Engine brand: Volvo Engine model: D8J

Turbo

Capacity in kW: 160