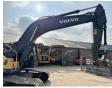

#### Algemeen

Type EC250EL

Location Veldhoven, Netherlands

Dutch vehicle

Description

Certificaat CE

VCEC250EL00320458 Chassis nummer

> Available at Boss Machinery! This Volvo EC250EL Excavator from 2015 has an engine power of 160 kW and counts 13961 operational hours. Always worked in The Netherlands. The total weight of this Volvo EC250EL is 29110 kg and the dimensions are 10.40

x 3.52 x 3.30. Furthermore,

this EC250EL is equipped with Quick coupler, Radio, Heated Cab, Camera, AdBlue, Air Conditioning, Extra hydraulic function, Hammer function, Central greasing. The Volvo Excavator also has a CE marking. Do you want more information or do you want to try the Volvo EC250EL at our yard? Please let us know.