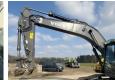

#### Algemeen

Type EC250EL

Location Veldhoven, Netherlands

Dutch vehicle

Description

Certificaat CE

VCEC250EL00320458 Chassis nummer

> Available at Boss Machinery! This Volvo EC250EL Excavator from 2015 has an engine power of 160 kW and counts 13961 operational hours. Always worked in The Netherlands. The total weight of this Volvo EC250EL is 29110 kg and the dimensions are 10.40

x 3.52 x 3.30. Furthermore,

this EC250EL is equipped with Quick coupler, Radio, Heated Cab, Camera, AdBlue, Air Conditioning, Extra hydraulic function, Hammer function, Central greasing. The Volvo Excavator also has a CE marking. Do you want more information or do you want to try the Volvo EC250EL at our yard? Please let us know.