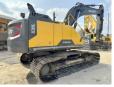

#### Algemeen

Type EC250EL

Location Veldhoven, Netherlands

Dutch vehicle

Description

Certificaat CE

VCEC250EL00320458 Chassis nummer

> Available at Boss Machinery! This Volvo EC250EL Excavator from 2015 has an engine power of 160 kW and counts 13961 operational hours. Always worked in The Netherlands. The total weight of this Volvo EC250EL is 29110 kg and the dimensions are 10.40

x 3.52 x 3.30. Furthermore,

this EC250EL is equipped with Quick coupler, Radio, Heated Cab, Camera, AdBlue, Air Conditioning, Extra hydraulic function, Hammer function, Central greasing. The Volvo Excavator also has a CE marking. Do you want more information or do you want to try the Volvo EC250EL at our yard? Please let us know.