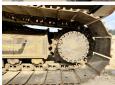

ator from 2015 has an engine power of 160 kW and counts 13961 operational hours. Always worked in The Netherlands. The total weight of this Volvo EC250EL is 29110 kg and the dimensions are 10.40

x 3.52 x 3.30. Furthermore,

this EC250EL is equipped with Quick coupler, Radio, Heated Cab, Camera, AdBlue, Air Conditioning, Extra hydraulic function, Hammer function, Central greasing. The Volvo Excavator also has a CE marking. Do you want more information or do you want to try the Volvo EC250EL at our yard? Please let us know.

#### **Maten / Gewichten**

L\*W\*H: 10.40 x 3.52 x 3.30

29110 Weight:

#### **Motor informatie**

Engine brand: Volvo Engine model: D8J

Turbo

Capacity in kW: 160

### **Banden / Rupsen**

40 Sprocket % Chain % 70 Plate % 50 Plate width: 90 cm





































# **Opties**

Quick coupler
Radio
Heated Cab
Camera
AdBlue
Air Conditioning
Extra hydraulic function
Hammer function
Central greasing