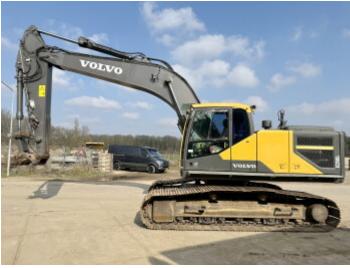

#### Algemeen

Type EC250EL

Location Veldhoven, Netherlands

Dutch vehicle

Description

Certificaat CE

VCEC250EL00320458 Chassis nummer

> Available at Boss Machinery! This Volvo EC250EL Excavator from 2015 has an engine power of 160 kW and counts 13961 operational hours. Always worked in The Netherlands. The total weight of this Volvo EC250EL is 29110 kg and the dimensions are 10.40

x 3.52 x 3.30. Furthermore,

this EC250EL is equipped with Quick coupler, Radio, Heated Cab, Camera, AdBlue, Air Conditioning, Extra hydraulic function, Hammer function, Central greasing. The Volvo Excavator also has a CE marking. Do you want more information or do you want to try the Volvo EC250EL at our yard? Please let us know.