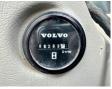

#### € 54.500excl.

Year 2015 Reference number BM005719 Hours 13.961

#### Algemeen

Type EC250EL

Location Veldhoven, Netherlands

Dutch vehicle

Description

Certificaat CE

VCEC250EL00320458 Chassis nummer

> Available at Boss Machinery! This Volvo EC250EL Excavator from 2015 has an engine power of 160 kW and counts 13961 operational hours. Always worked in The Netherlands. The total weight of this Volvo EC250EL is 29110 kg and the dimensions are 10.40