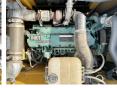

#### **Motor informatie**

Engine brand: Volvo Engine model: D8J

Turbo

Capacity in kW: 160