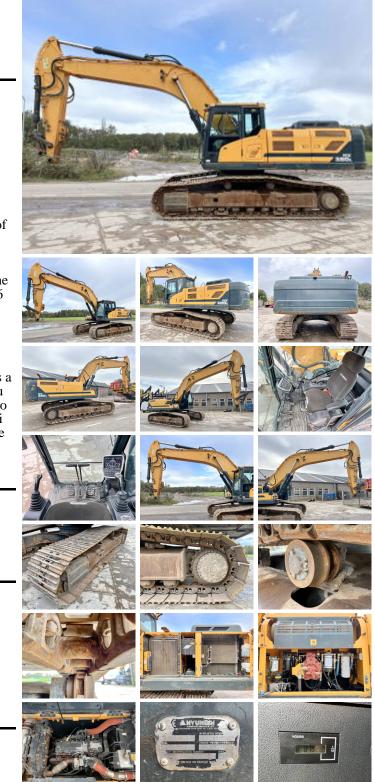

## Algemeen

Type Location Certificaat Chassis nummer

HX380L Veldhoven, Netherlands CE + EPAHHKHKA01CH0000196 Available at Boss Machinery! This Hyundai HX380L Excavator from 2018 has an engine power of 257 kW and counts 8192 operational hours. The total weight of this Hyundai HX380L is 39565 kg and the dimensions are 11.60 x 3.46 x 3.80. Furthermore, this HX380L is equipped with Air Conditioning, Radio, Extra hydraulic function, Hammer function. The Hyundai Excavator also has a  $\dot{CE}$  + EPA marking. Do you want more information or do you want to try the Hyundai HX380L at our yard? Please let us know.