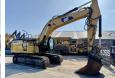

#### **Algemeen**

Description

Type 336FLN

Location Veldhoven, Netherlands

Certificaat CE + EPA

Chassis nummer CAT0336FVRBC00308

Available at Boss

Machinery! This Caterpillar 336FLN Excavator from 2016 has an engine power of 237 kW and counts 10394 operational hours. The total weight of this Caterpillar 336FLN is 36830 kg and the dimensions are 11.30 x 3.00 x 3.60. Furthermore, this 336FLN is equipped with