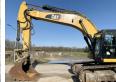

# Caterpillar 336FLN

#### **Algemeen**

Description

Type 336FLN

Location Veldhoven, Netherlands

Certificaat CE + EPA

Chassis nummer CAT0336FVRBC00308

Available at Boss

Machinery! This Caterpillar 336FLN Excavator from 2016 has an engine power of 237 kW and counts 10394 operational hours. The total weight of this Caterpillar 336FLN is 36830 kg and the dimensions are 11.30 x 3.00 x 3.60. Furthermore, this 336FLN is equipped with