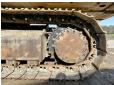

#### **Banden / Rupsen**

 Plate %
 40

 Sprocket %
 20

 Chain %
 20

 Plate width:
 60 cm