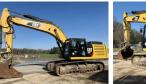

#### **Algemeen**

Description

Type 336FLN

Location Veldhoven, Netherlands

Certificaat CE + EPA

Chassis nummer CAT0336FVRBC00308

Available at Boss

Machinery! This Caterpillar 336FLN Excavator from 2016 has an engine power of 237 kW and counts 10394 operational hours. The total weight of this Caterpillar 336FLN is 36830 kg and the dimensions are 11.30 x 3.00 x 3.60. Furthermore, this 336FLN is equipped with

x 3.60. Furthermore, this 336FLN is equipped with Quick coupler, Camera, Air Conditioning, Radio, Extra hydraulic function, Hammer function. The Caterpillar Excavator also has a CE + EPA marking. Do you want more information or do you want to try the Caterpillar 336FLN at our yard? Please