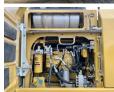

#### **Motor informatie**

Engine brand: Caterpillar Engine model: C9.3 ACERT

Turbo

Capacity in kW: 237