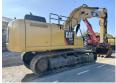

#### **Algemeen**

Description

Type 336FLN

Location Veldhoven, Netherlands

Certificaat CE + EPA

Chassis nummer CAT0336FVRBC00308

Available at Boss

Machinery! This Caterpillar 336FLN Excavator from 2016 has an engine power of 237 kW and counts 10394 operational hours. The total weight of this Caterpillar 336FLN is 36830 kg and the dimensions are 11.30 x 3.00 x 3.60. Furthermore, this 336FLN is equipped with