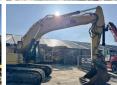

#### **Algemeen**

Description

Type 336FLN

Location Veldhoven, Netherlands

Certificaat CE + EPA

Chassis nummer CAT0336FVRBC00308

Available at Boss

Machinery! This Caterpillar 336FLN Excavator from 2016 has an engine power of 237 kW and counts 10394 operational hours. The total weight of this Caterpillar 336FLN is 36830 kg and the dimensions are 11.30 x 3.00 x 3.60. Furthermore, this 336FLN is equipped with