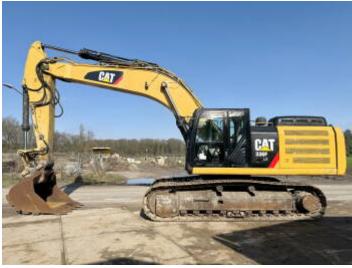

#### **Algemeen**

Description

Type 336FLN

Location Veldhoven, Netherlands

Certificaat CE + EPA

Chassis nummer CAT0336FVRBC00308

Available at Boss

Machinery! This Caterpillar 336FLN Excavator from 2016 has an engine power of 237 kW and counts 10394 operational hours. The total weight of this Caterpillar 336FLN is 36830 kg and the dimensions are 11.30 x 3.00 x 3.60. Furthermore, this 336FLN is equipped with

x 3.60. Furthermore, this 336FLN is equipped with Quick coupler, Camera, Air Conditioning, Radio, Extra hydraulic function, Hammer function. The Caterpillar Excavator also has a CE + EPA marking. Do you want more information or do you want to try the Caterpillar 336FLN at our yard? Please