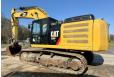

#### **Algemeen**

Description

Type 336FLN

Location Veldhoven, Netherlands

Certificaat CE + EPA

Chassis nummer CAT0336FVRBC00308

Available at Boss

Machinery! This Caterpillar 336FLN Excavator from 2016 has an engine power of 237 kW and counts 10394 operational hours. The total weight of this Caterpillar 336FLN is 36830 kg and the dimensions are 11.30 x 3.00 x 3.60. Furthermore, this 336FLN is equipped with

x 3.60. Furthermore, this 336FLN is equipped with Quick coupler, Camera, Air Conditioning, Radio, Extra hydraulic function, Hammer function. The Caterpillar Excavator also has a CE + EPA marking. Do you want more information or do you want to try the Caterpillar 336FLN at our yard? Please