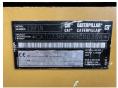

#### **Algemeen**

Description

Type 336FLN

Location Veldhoven, Netherlands

Certificaat CE + EPA

Chassis nummer CAT0336FVRBC00308

Available at Boss

Machinery! This Caterpillar 336FLN Excavator from 2016 has an engine power of 237 kW and counts 10394 operational hours. The total weight of this Caterpillar 336FLN is 36830 kg and the dimensions are 11.30 x 3.00 x 3.60. Furthermore, this 336FLN is equipped with