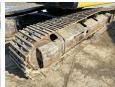

#### **Banden / Rupsen**

 Plate %
 40

 Sprocket %
 20

 Chain %
 20

 Plate width:
 60 cm