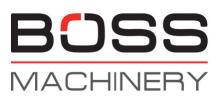

#### Algemeen

Type Location Certificaat Chassis nummer

SK500LC-9 Veldhoven, Netherlands EPA YS1203702 Available at Boss Machinery! This Kobelco SK500LC-9 Excavator from 2015 has an engine power of 257 kW and counts 11129 operational hours. The total weight of this Kobelco SK500LC-9 is 50500 kg and the dimensions are 12.40 x 3.66 x 3.90. Furthermore, this SK500LC-9 is equipped with Camera, Air Conditioning, Quick coupler, Radio, Extra hydraulic function, Hammer function. The Kobelco Excavator also has a EPA marking. Do you want more information or do you want to try the Kobelco SK500LC-9 at our yard? Please let us know.

#### Maten / Gewichten

L\*W\*H: Weight: 12.40 x 3.66 x 3.90 50500

#### **Motor informatie**

| Engine brand:   |  |
|-----------------|--|
| Engine model:   |  |
| Turbo           |  |
| Capacity in kW: |  |

HINO P11C-VC

257

### Opties

Camera Air Conditioning Quick coupler Radio Extra hydraulic function Hammer function