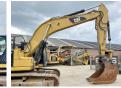

# Caterpillar 330FL

2015 Year

Reference number BM005548 10.338 Hours

#### Algemeen

Description

Type 330FL

Location Veldhoven, Netherlands

Certificaat

CAT0330FAWBA00115 Chassis nummer

Available at Boss

Machinery! This Caterpillar 330FL Excavator from 2015 has an engine power of 178 kW and counts 10338 operational hours. The total weight of this Caterpillar 330FL is 30540 kg and the dimensions are 10.40 x 3.20

x 3.65. Furthermore, this 330FL is equipped with Beacon, Air Conditioning, Radio, Camera, Extra hydraulic function, Hammer

function. The Caterpillar Excavator also has a CE marking. Do you want more information or do you want to try the Caterpillar 330FL at our yard? Please let us