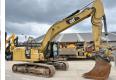

# Caterpillar 330FL

2015 Year

Reference number BM005548 10.338 Hours

#### Algemeen

Description

Type 330FL

Location Veldhoven, Netherlands

Certificaat

CAT0330FAWBA00115 Chassis nummer

Available at Boss

Machinery! This Caterpillar 330FL Excavator from 2015 has an engine power of 178 kW and counts 10338 operational hours. The total weight of this Caterpillar 330FL is 30540 kg and the dimensions are 10.40 x 3.20