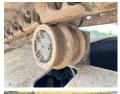

vailable at Boss

Machinery! This Caterpillar 330FL Excavator from 2015 has an engine power of 178 kW and counts 10338 operational hours. The total weight of this Caterpillar 330FL is 30540 kg and the dimensions are 10.40 x 3.20

x 3.65. Furthermore, this 330FL is equipped with Beacon, Air Conditioning, Radio, Camera, Extra hydraulic function, Hammer

function. The Caterpillar Excavator also has a CE marking. Do you want more information or do you want to try the Caterpillar 330FL at our yard? Please let us

know.

#### Maten / Gewichten

L\*W\*H: 10.40 x 3.20 x 3.65

Weight: 30540

### **Motor informatie**

Caterpillar Engine brand:

Engine model: C7.1

Turbo

Capacity in kW: 178

#### **Banden / Rupsen**

50 Plate % Sprocket % 60 Chain % 50 Plate width: 60











































# **Opties**

Beacon
Air Conditioning
Radio
Camera
Extra hydraulic function
Hammer function