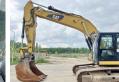

# Caterpillar 330FL

2015 Year

Reference number BM005548 10.338 Hours

#### Algemeen

Description

Type 330FL

Location Veldhoven, Netherlands

Certificaat

CAT0330FAWBA00115 Chassis nummer

Available at Boss

Machinery! This Caterpillar 330FL Excavator from 2015 has an engine power of 178 kW and counts 10338 operational hours. The total weight of this Caterpillar 330FL is 30540 kg and the dimensions are 10.40 x 3.20