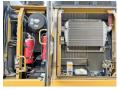

### **Motor informatie**

Caterpillar Engine brand:

Engine model: C7.1

Turbo

Capacity in kW: 178