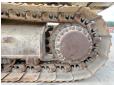

r

Available at Boss

Machinery! This Caterpillar 330FL Excavator from 2015 has an engine power of 178 kW and counts 10338 operational hours. The total weight of this Caterpillar 330FL is 30540 kg and the dimensions are 10.40 x 3.20

x 3.65. Furthermore, this 330FL is equipped with Beacon, Air Conditioning, Radio, Camera, Extra hydraulic function, Hammer

function. The Caterpillar Excavator also has a CE marking. Do you want more information or do you want to try the Caterpillar 330FL at our yard? Please let us

know.

#### Maten / Gewichten

L\*W\*H: 10.40 x 3.20 x 3.65

Weight: 30540

### **Motor informatie**

Caterpillar Engine brand:

Engine model: C7.1

Turbo

Capacity in kW: 178

#### **Banden / Rupsen**

50 Plate % Sprocket % 60 Chain % 50 Plate width: 60











































# **Opties**

Beacon
Air Conditioning
Radio
Camera
Extra hydraulic function
Hammer function