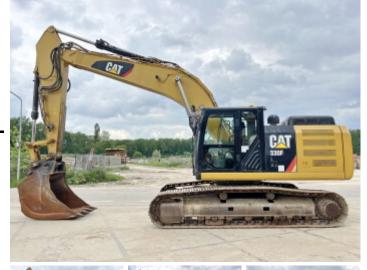

# Caterpillar 330FL

2015 Year

Reference number BM005548 10.338 Hours

#### Algemeen

Description

Type 330FL

Location Veldhoven, Netherlands

Certificaat

CAT0330FAWBA00115 Chassis nummer

Available at Boss

Machinery! This Caterpillar 330FL Excavator from 2015 has an engine power of 178 kW and counts 10338 operational hours. The total weight of this Caterpillar 330FL is 30540 kg and the dimensions are 10.40 x 3.20

x 3.65. Furthermore, this 330FL is equipped with Beacon, Air Conditioning, Radio, Camera, Extra hydraulic function, Hammer

function. The Caterpillar Excavator also has a CE marking. Do you want more information or do you want to try the Caterpillar 330FL at our yard? Please let us