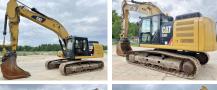

#### Algemeen

Description

Type 330FL

Location Veldhoven, Netherlands

Certificaat

CAT0330FAWBA00115 Chassis nummer

Available at Boss

Machinery! This Caterpillar 330FL Excavator from 2015 has an engine power of 178 kW and counts 10338 operational hours. The total weight of this Caterpillar 330FL is 30540 kg and the dimensions are 10.40 x 3.20

x 3.65. Furthermore, this 330FL is equipped with Beacon, Air Conditioning, Radio, Camera, Extra hydraulic function, Hammer

function. The Caterpillar Excavator also has a CE marking. Do you want more information or do you want to try the Caterpillar 330FL at our yard? Please let us