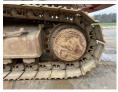

## **Banden / Rupsen**

 Plate %
 50

 Sprocket %
 70

 Chain %
 30

 Plate width:
 60 cm