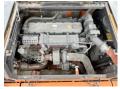

# **Motor informatie**

Engine brand: Doosan
Engine model: DL08
Cylinders: 8

Turbo

Capacity in kW: 213