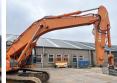

# Doosan DX380LC-3

#### **Algemeen**

Description

Type DX380LC-3

Location Veldhoven, Netherlands

Certificaat CE + EPA

Chassis nummer DWGCECAKTE1010159

Available at Boss

Machinery! This Doosan DX380LC-3 Excavator from 2015 has an engine power of 213 kW and counts 11886 operational hours. The total weight of this Doosan DX380LC-3 is 39300 kg and the dimensions are 11.40 x