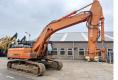

# Doosan DX380LC-3

#### **Algemeen**

Description

Type DX380LC-3

Location Veldhoven, Netherlands

Certificaat CE + EPA

Chassis nummer DWGCECAKTE1010159

Available at Boss

Machinery! This Doosan DX380LC-3 Excavator from 2015 has an engine power of 213 kW and counts 11886 operational hours. The total weight of this Doosan DX380LC-3 is 39300 kg and the dimensions are 11.40 x