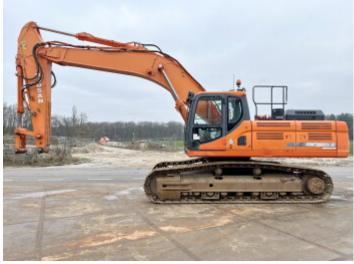

#### **Algemeen**

Description

Type DX380LC-3

Location Veldhoven, Netherlands

Certificaat CE + EPA

Chassis nummer DWGCECAKTE1010159

Available at Boss

Machinery! This Doosan DX380LC-3 Excavator from 2015 has an engine power of 213 kW and counts 11886 operational hours. The total weight of this Doosan DX380LC-3 is 39300 kg and the dimensions are 11.40 x

3.36 x 3.50. Furthermore, this DX380LC-3 is equipped with Camera, Air Conditioning,

Radio, Beacon, Extra hydraulic function, Hammer function. The Doosan Excavator also has a CE + EPA marking. Do you want more information or do you want to try the Doosan DX380LC-3 at our yard? Please let us know.