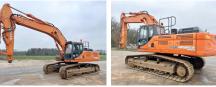

#### **Algemeen**

Description

Type DX380LC-3

Location Veldhoven, Netherlands

Certificaat CE + EPA

Chassis nummer DWGCECAKTE1010159

Available at Boss

Machinery! This Doosan DX380LC-3 Excavator from 2015 has an engine power of 213 kW and counts 11886 operational hours. The total weight of this Doosan DX380LC-3 is 39300 kg and the dimensions are 11.40 x

3.36 x 3.50. Furthermore, this DX380LC-3 is equipped with Camera, Air Conditioning,

Radio, Beacon, Extra hydraulic function, Hammer function. The Doosan Excavator also has a CE + EPA marking. Do you want more information or do you want to try the Doosan DX380LC-3 at our yard? Please let us know.