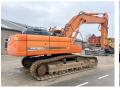

# Doosan DX380LC-3

#### **Algemeen**

Description

Type DX380LC-3

Location Veldhoven, Netherlands

Certificaat CE + EPA

Chassis nummer DWGCECAKTE1010159

Available at Boss

Machinery! This Doosan DX380LC-3 Excavator from 2015 has an engine power of 213 kW and counts 11886 operational hours. The total weight of this Doosan DX380LC-3 is 39300 kg and the dimensions are 11.40 x