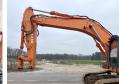

# Doosan DX380LC-3

#### **Algemeen**

Description

Type DX380LC-3

Location Veldhoven, Netherlands

Certificaat CE + EPA

Chassis nummer DWGCECAKTE1010159

Available at Boss

Machinery! This Doosan DX380LC-3 Excavator from 2015 has an engine power of 213 kW and counts 11886 operational hours. The total weight of this Doosan DX380LC-3 is 39300 kg and the dimensions are 11.40 x