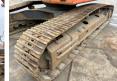

## **Banden / Rupsen**

 Plate %
 50

 Sprocket %
 70

 Chain %
 30

 Plate width:
 60 cm