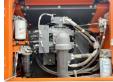

# **Motor informatie**

Engine brand: Doosan
Engine model: DL08
Cylinders: 8

Turbo

Capacity in kW: 213