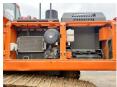

# **Motor informatie**

Engine brand: Doosan
Engine model: DL08
Cylinders: 8

Turbo

Capacity in kW: 213