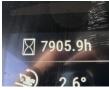

## € 84.500excl.

Year 2019 BM005570 Reference number 7.905 Hours

Machinery! This Caterpillar 323 07B (DUTCH

MACHINE) Excavator from 2019 has an engine power of 122 kW and counts 7905 operational hours. Always worked in The Netherlands. Bought from the first owner. The total weight of this Caterpillar 323 07B