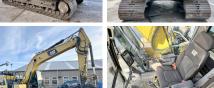

(DUTCH MACHINE) is 22800 kg and the dimensions are 9.60 x 3.26 x 3.00.

Furthermore, this 323 07B (DUTCH MACHINE) is equipped with Quick coupler, Pressurised Cabin, Camera, Radio, Air Conditioning, Extra hydraulic function, Hammer function, Central greasing. The Caterpillar Excavator also has a CE + EPA marking. Do you want more information or do you want to try the Caterpillar

## **Opties**

Quick coupler

Pressurised Cabin

Camera

Radio

Air Conditioning

Extra hydraulic function

Hammer function