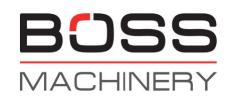

# Caterpillar 323 07B (DUTCH MACHINE)

Machinery! This Caterpillar 323 07B (DUTCH

MACHINE) Excavator from 2019 has an engine power of 122 kW and counts 7905 operational hours. Always worked in The Netherlands. Bought from the first owner. The total weight of this Caterpillar 323 07B

(DUTCH MACHINE) is 22800 kg and the dimensions are 9.60 x 3.26 x 3.00.

Furthermore, this 323 07B (DUTCH MACHINE) is equipped with Quick coupler, Pressurised Cabin, Camera, Radio, Air Conditioning, Extra hydraulic function, Hammer function, Central greasing. The Caterpillar Excavator also has a CE + EPA marking. Do you want more information or do you want to try the Caterpillar