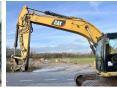

# Caterpillar 323 07B (DUTCH MACHINE)

Machinery! This Caterpillar 323 07B (DUTCH

MACHINE) Excavator from 2019 has an engine power of 122 kW and counts 7905 operational hours. Always worked in The Netherlands. Bought from the first owner. The total weight of this Caterpillar 323 07B

(DUTCH MACHINE) is 22800 kg and the dimensions are 9.60 x 3.26 x 3.00.

Furthermore, this 323 07B (DUTCH MACHINE) is equipped with Quick coupler, Pressurised Cabin, Camera, Radio, Air Conditioning, Extra hydraulic function, Hammer function, Central greasing. The Caterpillar Excavator also has a CE + EPA marking. Do you want more information or do you want to try the Caterpillar