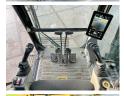

(DUTCH MACHINE) is 22800 kg and the dimensions are 9.60 x 3.26 x 3.00.

Furthermore, this 323 07B (DUTCH MACHINE) is equipped with Quick coupler, Pressurised Cabin, Camera, Radio, Air Conditioning, Extra hydraulic function, Hammer function, Central greasing. The Caterpillar Excavator also has a CE + EPA marking. Do you want more information or do you want to try the Caterpillar

## **Opties**

Quick coupler

Pressurised Cabin

Camera

Radio

Air Conditioning

Extra hydraulic function

Hammer function

Central greasing