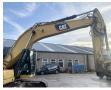

# Caterpillar 323 07B (DUTCH MACHINE)

Machinery! This Caterpillar 323 07B (DUTCH

MACHINE) Excavator from 2019 has an engine power of 122 kW and counts 7905 operational hours. Always worked in The Netherlands. Bought from the first owner. The total weight of this Caterpillar 323 07B

(DUTCH MACHINE) is 22800 kg and the dimensions are 9.60 x 3.26 x 3.00.

Furthermore, this 323 07B (DUTCH MACHINE) is equipped with Quick coupler, Pressurised Cabin, Camera, Radio, Air Conditioning, Extra hydraulic function, Hammer function, Central greasing. The Caterpillar Excavator also has a CE + EPA marking. Do you want more information or do you want to try the Caterpillar