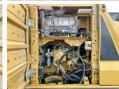

### **Motor informatie**

Engine brand: Caterpillar Engine model: C7.1 Cylinders:

Turbo

Capacity in kW: 122