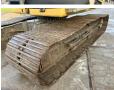

# Banden / Rupsen

 Plate %
 30

 Sprocket %
 30

 Chain %
 30

 Plate width:
 90 cm