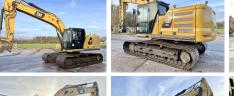

# Banden / Rupsen

 Plate %
 30

 Sprocket %
 30

 Chain %
 30

 Plate width:
 90 cm