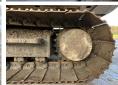

# Banden / Rupsen

 Plate %
 30

 Sprocket %
 30

 Chain %
 30

 Plate width:
 90 cm