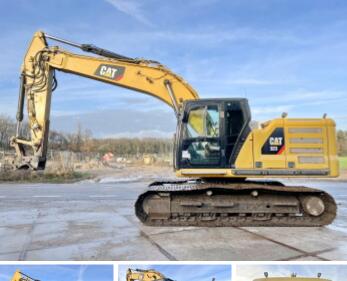

Machinery! This Caterpillar 323 07B (DUTCH

MACHINE) Excavator from 2019 has an engine power of 122 kW and counts 7905 operational hours. Always worked in The Netherlands. Bought from the first owner. The total weight of this Caterpillar 323 07B

(DUTCH MACHINE) is 22800 kg and the dimensions are 9.60 x 3.26 x 3.00.

Furthermore, this 323 07B (DUTCH MACHINE) is equipped with Quick coupler, Pressurised Cabin, Camera, Radio, Air Conditioning, Extra hydraulic function, Hammer function, Central greasing. The Caterpillar Excavator also has a CE + EPA marking. Do you want more information or do you want to try the Caterpillar