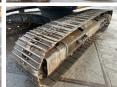

#### **Banden / Rupsen**

30 Plate % Sprocket % 50 Chain % 40 Plate width: 60 cm