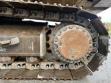

#### **Banden / Rupsen**

30 Plate % Sprocket % 50 Chain % 40 Plate width: 60 cm