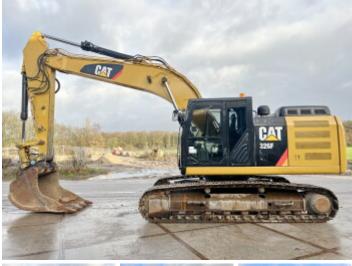

#### Algemeen

Description

Type 326FL

Location Veldhoven, Netherlands

Certificaat CE + EPA

Available at Boss

Machinery! This Caterpillar 326FL Excavator from 2017 has an engine power of 152 kW and counts 6631 operational hours. The total weight of this Caterpillar 326FL is 26300 kg and the dimensions are 10.20 x 3.18 x 3.55. Furthermore, this

326FL is equipped with

Heated Seat(s), Air Conditioning, Quick coupler, Radio, Extra hydraulic function, Hammer function. The Caterpillar Excavator also has a CE + EPA marking. Do you want more information or do you want to try the Caterpillar 326FL