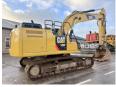

#### Algemeen

Description

Type 326FL

Location Veldhoven, Netherlands

Certificaat CE + EPA

Available at Boss

Machinery! This Caterpillar 326FL Excavator from 2017 has an engine power of 152 kW and counts 6631 operational hours. The total weight of this Caterpillar 326FL is 26300 kg and the dimensions are 10.20 x 3.18 x 3.55. Furthermore, this