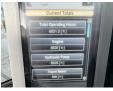

# Caterpillar 326FL

Year 2017 Reference number BM005547 Hours 6.631

#### Algemeen

Description

Type 326FL

Location Veldhoven, Netherlands

Certificaat CE + EPA

Available at Boss

Machinery! This Caterpillar 326FL Excavator from 2017 has an engine power of 152 kW and counts 6631 operational hours. The total weight of this Caterpillar 326FL is 26300 kg and the dimensions are 10.20 x 3.18 x 3.55. Furthermore, this