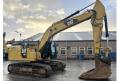

#### Algemeen

Description

Type 326FL

Location Veldhoven, Netherlands

Certificaat CE + EPA

Available at Boss

Machinery! This Caterpillar 326FL Excavator from 2017 has an engine power of 152 kW and counts 6631 operational hours. The total weight of this Caterpillar 326FL is 26300 kg and the dimensions are 10.20 x 3.18 x 3.55. Furthermore, this