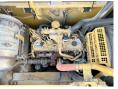

#### Motor informatie

Engine brand: Caterpillar Engine model: C7.1 ACERT

Turbo

Capacity in kW: 152