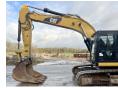

# Caterpillar 326FL

Year 2017 Reference number BM005547 Hours 6.631

#### Algemeen

Description

Type 326FL

Location Veldhoven, Netherlands

Certificaat CE + EPA

Available at Boss

Machinery! This Caterpillar 326FL Excavator from 2017 has an engine power of 152 kW and counts 6631 operational hours. The total weight of this Caterpillar 326FL is 26300 kg and the dimensions are 10.20 x 3.18 x 3.55. Furthermore, this