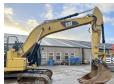

# Caterpillar 326FL

Year 2017 Reference number BM005547 Hours 6.631

#### Algemeen

Description

Type 326FL

Location Veldhoven, Netherlands

Certificaat CE + EPA

Available at Boss

Machinery! This Caterpillar 326FL Excavator from 2017 has an engine power of 152 kW and counts 6631 operational hours. The total weight of this Caterpillar 326FL is 26300 kg and the dimensions are 10.20 x 3.18 x 3.55. Furthermore, this