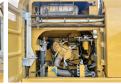

#### Motor informatie

Engine brand: Caterpillar Engine model: C7.1 ACERT

Turbo

Capacity in kW: 152