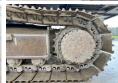

## Banden / Rupsen

 Plate %
 70

 Sprocket %
 60

 Chain %
 30

 Plate width:
 70 cm