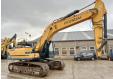

# Hyundai HX330L

#### Algemeen

Description

Type HX330L

Location Veldhoven, Netherlands

Certificaat CE + EPA

Available at Boss

Machinery! This Hyundai HX330L Excavator from 2017 has an engine power of 224 kW and counts 7158 operational hours. The total weight of this Hyundai HX330L is 33500 kg and the dimensions are 11.35 x 3.40