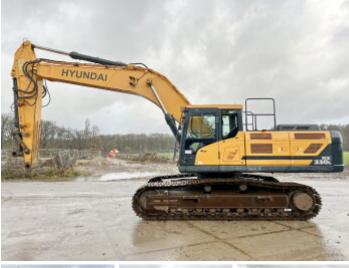

#### Algemeen

Description

Type HX330L

Location Veldhoven, Netherlands

Certificaat CE + EPA

Available at Boss

Machinery! This Hyundai HX330L Excavator from 2017 has an engine power of 224 kW and counts 7158 operational hours. The total weight of this Hyundai HX330L is 33500 kg and the dimensions are 11.35 x 3.40

x 3.40. Furthermore, this HX330L is equipped with Radio, Air Conditioning, Extra hydraulic function, Hammer function. The

Hyundai Excavator also has a CE + EPA marking. Do you want more information or do you want to try the Hyundai HX330L at our yard? Please