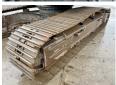

## Banden / Rupsen

 Plate %
 70

 Sprocket %
 60

 Chain %
 30

 Plate width:
 70 cm