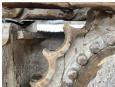

## Banden / Rupsen

 Plate %
 70

 Sprocket %
 60

 Chain %
 30

 Plate width:
 70 cm