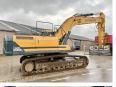

# Hyundai HX330L

#### Algemeen

Description

Type HX330L

Location Veldhoven, Netherlands

Certificaat CE + EPA

Available at Boss

Machinery! This Hyundai HX330L Excavator from 2017 has an engine power of 224 kW and counts 7158 operational hours. The total weight of this Hyundai HX330L is 33500 kg and the dimensions are 11.35 x 3.40