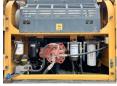

#### **Motor informatie**

Engine brand: Cummins Engine model: QSL9

Turbo

Capacity in kW: 224