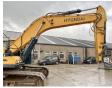

#### Algemeen

Description

Type HX330L

Location Veldhoven, Netherlands

Certificaat CE + EPA

Available at Boss

Machinery! This Hyundai HX330L Excavator from 2017 has an engine power of 224 kW and counts 7158 operational hours. The total weight of this Hyundai HX330L is 33500 kg and the dimensions are 11.35 x 3.40

x 3.40. Furthermore, this HX330L is equipped with Radio, Air Conditioning, Extra hydraulic function, Hammer function. The

Hyundai Excavator also has a CE + EPA marking. Do you want more information or do you want to try the Hyundai HX330L at our yard? Please