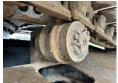

## Banden / Rupsen

 Plate %
 70

 Sprocket %
 60

 Chain %
 30

 Plate width:
 70 cm