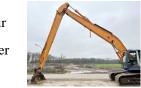

#### **Algemeen**

Type ZX350LC-3

Location Veldhoven, Netherlands

First owner Dutch vehicle

Certificaat CE + EPA

Chassis nummer HCMBFPOOK00057593

Available at Boss
Machinery! This Hitachi
ZX350LC-3 Excavator from
2011 has an engine power of
202 kW and counts 21136
operational hours. Always
worked in The Netherlands.
Bought from the first owner.
The total weight of this
Hitachi ZX350LC-3 is 34400
kg and the dimensions are

14.90 x 3.55 x 3.65.

Description

14.90 x 3.33 x 3.03.

Furthermore, this ZX350LC-3 is equipped with Radio,

Camera, Quick coupler, Air Conditioning, Extra hydraulic function, Hammer function. The Hitachi Excavator also has a CE + EPA marking. Do you want