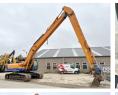

# Hitachi ZX350LC-3

#### **Algemeen**

Type ZX350LC-3

Location Veldhoven, Netherlands

First owner Dutch vehicle

Certificaat CE + EPA

Chassis nummer HCMBFPOOK00057593

Available at Boss
Machinery! This Hitachi
ZX350LC-3 Excavator from
2011 has an engine power of
202 kW and counts 21136
operational hours. Always
worked in The Netherlands.
Bought from the first owner.
The total weight of this
Hitachi ZX350LC-3 is 34400
kg and the dimensions are