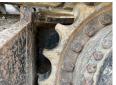

rom
2011 has an engine power of
202 kW and counts 21136
operational hours. Always
worked in The Netherlands.
Bought from the first owner.
The total weight of this
Hitachi ZX350LC-3 is 34400
kg and the dimensions are

14.90 x 3.55 x 3.65.

Description

14.90 x 3.33 x 3.03.

Furthermore, this ZX350LC-3 is equipped with Radio,

Camera, Quick coupler, Air Conditioning, Extra hydraulic function, Hammer function. The Hitachi Excavator also has a CE + EPA marking. Do you want

more information or do you want to try the Hitachi ZX350LC-3 at our yard? Please let us know.

### **Maten / Gewichten**

Weight: 34400

L\*W\*H: 14.90 x 3.55 x 3.65

## **Motor informatie**

Engine brand: ISUZU
Engine model: AH-6HK1X

Cylinders: 6

Turbo

Capacity in kW: 202

### Banden / Rupsen





































Plate % 80

Sprocket % 80
Chain % 70
Plate width: 90 cm

## **Opties**

Radio
Camera
Quick coupler
Air Conditioning
Extra hydraulic function
Hammer function