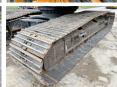

or from
2011 has an engine power of
202 kW and counts 21136
operational hours. Always
worked in The Netherlands.
Bought from the first owner.
The total weight of this
Hitachi ZX350LC-3 is 34400
kg and the dimensions are

14.90 x 3.55 x 3.65.

Description

14.90 x 3.33 x 3.03.

Furthermore, this ZX350LC-3 is equipped with Radio,

Camera, Quick coupler, Air Conditioning, Extra hydraulic function, Hammer function. The Hitachi Excavator also has a CE + EPA marking. Do you want

more information or do you want to try the Hitachi ZX350LC-3 at our yard? Please let us know.

### **Maten / Gewichten**

Weight: 34400

L\*W\*H: 14.90 x 3.55 x 3.65

## **Motor informatie**

Engine brand: ISUZU
Engine model: AH-6HK1X

Cylinders: 6

Turbo

Capacity in kW: 202

### Banden / Rupsen





































Plate % 80

Sprocket % 80
Chain % 70
Plate width: 90 cm

## **Opties**

Radio
Camera
Quick coupler
Air Conditioning
Extra hydraulic function
Hammer function