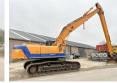

# Hitachi ZX350LC-3

#### **Algemeen**

Type ZX350LC-3

Location Veldhoven, Netherlands

First owner Dutch vehicle

Certificaat CE + EPA

Chassis nummer HCMBFPOOK00057593

Available at Boss
Machinery! This Hitachi
ZX350LC-3 Excavator from
2011 has an engine power of
202 kW and counts 21136
operational hours. Always
worked in The Netherlands.
Bought from the first owner.
The total weight of this
Hitachi ZX350LC-3 is 34400
kg and the dimensions are