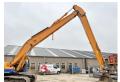

#### **Algemeen**

Type ZX350LC-3

Location Veldhoven, Netherlands

First owner Dutch vehicle

Certificaat CE + EPA

Chassis nummer HCMBFPOOK00057593

Available at Boss
Machinery! This Hitachi
ZX350LC-3 Excavator from
2011 has an engine power of
202 kW and counts 21136
operational hours. Always
worked in The Netherlands.
Bought from the first owner.
The total weight of this
Hitachi ZX350LC-3 is 34400
kg and the dimensions are

14.90 x 3.55 x 3.65.

Description

14.90 x 3.33 x 3.03.

Furthermore, this ZX350LC-3 is equipped with Radio,

Camera, Quick coupler, Air Conditioning, Extra hydraulic function, Hammer function. The Hitachi Excavator also has a CE + EPA marking. Do you want