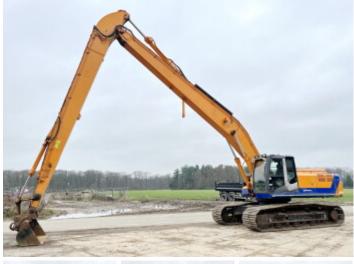

# Hitachi ZX350LC-3

#### **Algemeen**

Type ZX350LC-3

Location Veldhoven, Netherlands

First owner Dutch vehicle

Certificaat CE + EPA

Chassis nummer HCMBFPOOK00057593

Available at Boss
Machinery! This Hitachi
ZX350LC-3 Excavator from
2011 has an engine power of
202 kW and counts 21136
operational hours. Always
worked in The Netherlands.
Bought from the first owner.
The total weight of this
Hitachi ZX350LC-3 is 34400
kg and the dimensions are

14.90 x 3.55 x 3.65.

Description

14.90 x 3.33 x 3.03.

Furthermore, this ZX350LC-3 is equipped with Radio,

Camera, Quick coupler, Air Conditioning, Extra hydraulic function, Hammer function. The Hitachi Excavator also has a CE + EPA marking. Do you want