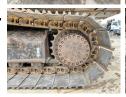

from
2011 has an engine power of
202 kW and counts 21136
operational hours. Always
worked in The Netherlands.
Bought from the first owner.
The total weight of this
Hitachi ZX350LC-3 is 34400
kg and the dimensions are

14.90 x 3.55 x 3.65.

Description

14.90 x 3.33 x 3.03.

Furthermore, this ZX350LC-3 is equipped with Radio,

Camera, Quick coupler, Air Conditioning, Extra hydraulic function, Hammer function. The Hitachi Excavator also has a CE + EPA marking. Do you want

more information or do you want to try the Hitachi ZX350LC-3 at our yard? Please let us know.

### **Maten / Gewichten**

Weight: 34400

L\*W\*H: 14.90 x 3.55 x 3.65

## **Motor informatie**

Engine brand: ISUZU
Engine model: AH-6HK1X

Cylinders: 6

Turbo

Capacity in kW: 202

### Banden / Rupsen





































Plate % 80

Sprocket % 80
Chain % 70
Plate width: 90 cm

## **Opties**

Radio
Camera
Quick coupler
Air Conditioning
Extra hydraulic function
Hammer function