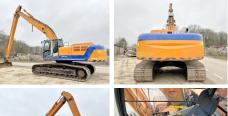

# Hitachi ZX350LC-3

#### **Algemeen**

Type ZX350LC-3

Location Veldhoven, Netherlands

First owner Dutch vehicle

Certificaat CE + EPA

Chassis nummer HCMBFPOOK00057593

Available at Boss
Machinery! This Hitachi
ZX350LC-3 Excavator from
2011 has an engine power of
202 kW and counts 21136
operational hours. Always
worked in The Netherlands.
Bought from the first owner.
The total weight of this
Hitachi ZX350LC-3 is 34400
kg and the dimensions are

14.90 x 3.55 x 3.65.

Description

14.90 x 3.33 x 3.03.

Furthermore, this ZX350LC-3 is equipped with Radio,

Camera, Quick coupler, Air Conditioning, Extra hydraulic function, Hammer function. The Hitachi Excavator also has a CE + EPA marking. Do you want

## **Opties**

Radio
Camera
Quick coupler
Air Conditioning
Extra hydraulic function
Hammer function