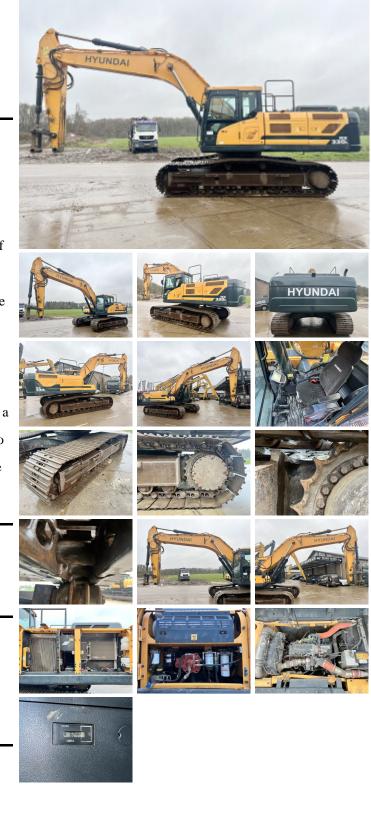

#### Algemeen

Type Location Certificaat

Description

HX330L Veldhoven, Netherlands CE + EPAAvailable at Boss Machinery! This Hyundai HX330L Excavator from 2017 has an engine power of 224 kW and counts 6245 operational hours. The total weight of this Hyundai HX330L is 35050 kg and the dimensions are 11.40 x 3.38 x 3.30. Furthermore, this HX330L is equipped with Radio, Air Conditioning, Heated Seat(s), Camera, Extra hydraulic function, Hammer function. The Hyundai Excavator also has a CÉ + EPA marking. Do you want more information or do you want to try the Hyundai HX330L at our yard? Please let us know.

#### Maten / Gewichten

L\*W\*H: Weight: 11.40 x 3.38 x 3.30 35050

#### **Motor informatie**

Engine brand: Engine model: Turbo Capacity in kW:

Cummins QSL9

224

## Banden / Rupsen

| Plate %      | 60    |
|--------------|-------|
| Sprocket %   | 50    |
| Chain %      | 40    |
| Plate width: | 70 cm |
|              |       |

### **Opties**

Radio Air Conditioning Heated Seat(s) Camera Extra hydraulic function Hammer function