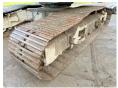

## **Banden / Rupsen**

 Chain %
 30

 Plate %
 30

 Sprocket %
 30

 Plate width:
 90 cm