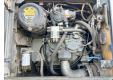

## **Motor informatie**

Engine brand: Liebherr
Engine model: D936
Cylinders: 6

Turbo

Capacity in kW: 220