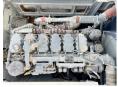

## **Motor informatie**

Engine brand: Liebherr
Engine model: D936
Cylinders: 6

Turbo

Capacity in kW: 220