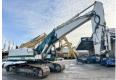

#### **Algemeen**

Description

Type R946 S-HD

Location Veldhoven, Netherlands

Certificaat CE + EPA

Chassis nummer WLHZ1491KZC042430

Available at Boss

Machinery! This Liebherr R946 S-HD Excavator from 2016 has an engine power of 220 kW and counts 12645 operational hours. The total weight of this Liebherr R946 S-HD is 44900 kg and the dimensions are 11.90 x 3.80 x 3.60. Furthermore, this