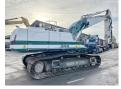

#### **Algemeen**

Description

Type R946 S-HD

Location Veldhoven, Netherlands

Certificaat CE + EPA

Chassis nummer WLHZ1491KZC042430

Available at Boss

Machinery! This Liebherr R946 S-HD Excavator from 2016 has an engine power of 220 kW and counts 12645 operational hours. The total weight of this Liebherr R946 S-HD is 44900 kg and the dimensions are 11.90 x 3.80 x 3.60. Furthermore, this

x 3.60. Furthermore, this R946 S-HD is equipped with Radio, Air Conditioning, Extra hydraulic function, Hammer function, Central greasing. The Liebherr Excavator also has a CE + EPA marking. Do you want more information or do you want to try the Liebherr R946 S-HD at our yard? Please let