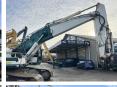

#### **Algemeen**

Description

Type R946 S-HD

Location Veldhoven, Netherlands

Certificaat CE + EPA

Chassis nummer WLHZ1491KZC042430

Available at Boss

Machinery! This Liebherr R946 S-HD Excavator from 2016 has an engine power of 220 kW and counts 12645 operational hours. The total weight of this Liebherr R946 S-HD is 44900 kg and the dimensions are 11.90 x 3.80 x 3.60. Furthermore, this