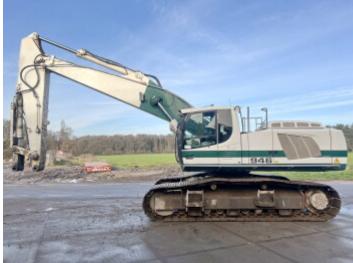

#### **Algemeen**

Description

Type R946 S-HD

Location Veldhoven, Netherlands

Certificaat CE + EPA

Chassis nummer WLHZ1491KZC042430

Available at Boss

Machinery! This Liebherr R946 S-HD Excavator from 2016 has an engine power of 220 kW and counts 12645 operational hours. The total weight of this Liebherr R946 S-HD is 44900 kg and the dimensions are 11.90 x 3.80 x 3.60. Furthermore, this

x 3.60. Furthermore, this R946 S-HD is equipped with Radio, Air Conditioning, Extra hydraulic function, Hammer function, Central greasing. The Liebherr Excavator also has a CE + EPA marking. Do you want more information or do you want to try the Liebherr R946 S-HD at our yard? Please let