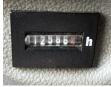

### € 69.000excl.

Year 2016
Reference number BM005587
Hours 12.645

#### **Algemeen**

Description

Type R946 S-HD

Location Veldhoven, Netherlands

Certificaat CE + EPA

Chassis nummer WLHZ1491KZC042430

Available at Boss

Machinery! This Liebherr R946 S-HD Excavator from 2016 has an engine power of 220 kW and counts 12645 operational hours. The total weight of this Liebherr R946 S-HD is 44900 kg and the dimensions are 11.90 x 3.80 x 3.60. Furthermore, this