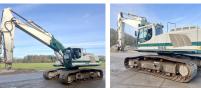

#### **Algemeen**

Description

Type R946 S-HD

Location Veldhoven, Netherlands

Certificaat CE + EPA

Chassis nummer WLHZ1491KZC042430

Available at Boss

Machinery! This Liebherr R946 S-HD Excavator from 2016 has an engine power of 220 kW and counts 12645 operational hours. The total weight of this Liebherr R946 S-HD is 44900 kg and the dimensions are 11.90 x 3.80 x 3.60. Furthermore, this

x 3.60. Furthermore, this R946 S-HD is equipped with Radio, Air Conditioning, Extra hydraulic function, Hammer function, Central greasing. The Liebherr Excavator also has a CE + EPA marking. Do you want more information or do you want to try the Liebherr R946 S-HD at our yard? Please let