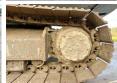

## **Banden / Rupsen**

 Chain %
 30

 Plate %
 30

 Sprocket %
 30

 Plate width:
 90 cm