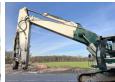

#### **Algemeen**

Description

Type R946 S-HD

Location Veldhoven, Netherlands

Certificaat CE + EPA

Chassis nummer WLHZ1491KZC042430

Available at Boss

Machinery! This Liebherr R946 S-HD Excavator from 2016 has an engine power of 220 kW and counts 12645 operational hours. The total weight of this Liebherr R946 S-HD is 44900 kg and the dimensions are 11.90 x 3.80 x 3.60. Furthermore, this