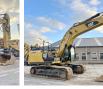

#### Algemeen

Type Location Certificaat

Description

336EL Veldhoven, Netherlands CE + EPAAvailable at Boss Machinery! This Caterpillar 336EL Excavator from 2013 has an engine power of 236 kW and counts 13301 operational hours. The total weight of this Caterpillar 336EL is 36400 kg and the dimensions are 11.30 x 3.21 x 3.40. Furthermore, this 336EL is equipped with Camera, Radio, Air Conditioning, Extra hydraulic function, Hammer function, Central greasing. The Caterpillar Excavator also has a CE + EPA marking. Do you want more information or do you want to try the Caterpillar 336EL at our yard? Please let us know.