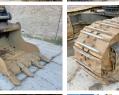

illar 336EL Excavator from 2013 has an engine power of 236 kW and counts 13301 operational hours. The total weight of this Caterpillar 336EL is 36400 kg and the dimensions are 11.30 x 3.21 x 3.40. Furthermore, this 336EL is equipped with Camera, Radio, Air Conditioning, Extra hydraulic function, Hammer function, Central greasing. The Caterpillar Excavator also has a CE + EPA marking. Do you want more information or do you want to try the Caterpillar 336EL at our yard? Please let us know.

#### Maten / Gewichten

L\*W\*H: Weight:

11.30 x 3.21 x 3.40 36400

#### Motor informatie

Engine brand: Engine model: Cylinders: Turbo Capacity in kW:

C9.3 6 236

30

40

40

60 cm

Caterpillar

### **Banden / Rupsen**

Plate % Sprocket % Chain % Plate width:

## Opties





BUSS

MACHINERY



























Radio Air Conditioning Extra hydraulic function Hammer function Central greasing