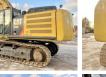

t Boss Machinery! This Caterpillar 336EL Excavator from 2013 has an engine power of 236 kW and counts 13301 operational hours. The total weight of this Caterpillar 336EL is 36400 kg and the dimensions are 11.30 x 3.21 x 3.40. Furthermore, this 336EL is equipped with Camera, Radio, Air Conditioning, Extra hydraulic function, Hammer function, Central greasing. The Caterpillar Excavator also has a CE + EPA marking. Do you want more information or do you want to try the Caterpillar 336EL at our yard? Please let us know.

#### Maten / Gewichten

L\*W\*H: Weight:

11.30 x 3.21 x 3.40 36400

#### Motor informatie

Engine brand: Engine model: Cylinders: Turbo Capacity in kW:

C9.3 6 236

30

40

40

60 cm

Caterpillar

### **Banden / Rupsen**

Plate % Sprocket % Chain % Plate width:

## Opties





BUSS

MACHINERY



























Radio Air Conditioning Extra hydraulic function Hammer function Central greasing