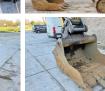

#### Algemeen

Type Location Certificaat

Description

336EL Veldhoven, Netherlands CE + EPAAvailable at Boss Machinery! This Caterpillar 336EL Excavator from 2013 has an engine power of 236 kW and counts 13301 operational hours. The total weight of this Caterpillar 336EL is 36400 kg and the dimensions are 11.30 x 3.21 x 3.40. Furthermore, this 336EL is equipped with Camera, Radio, Air Conditioning, Extra hydraulic function, Hammer function, Central greasing. The Caterpillar Excavator also has a CE + EPA marking. Do you want more information or do you want to try the Caterpillar 336EL at our yard? Please let us know.