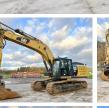

#### Algemeen

Type Location Certificaat

Description

336EL Veldhoven, Netherlands CE + EPAAvailable at Boss Machinery! This Caterpillar 336EL Excavator from 2013 has an engine power of 236 kW and counts 13301 operational hours. The total weight of this Caterpillar 336EL is 36400 kg and the dimensions are 11.30 x 3.21 x 3.40. Furthermore, this 336EL is equipped with Camera, Radio, Air Conditioning, Extra hydraulic function, Hammer function, Central greasing. The Caterpillar Excavator also has a CE + EPA marking. Do you want more information or do you want to try the Caterpillar 336EL at our yard? Please let us know.