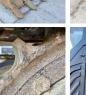

Excavator from 2013 has an engine power of 236 kW and counts 13301 operational hours. The total weight of this Caterpillar 336EL is 36400 kg and the dimensions are 11.30 x 3.21 x 3.40. Furthermore, this 336EL is equipped with Camera, Radio, Air Conditioning, Extra hydraulic function, Hammer function, Central greasing. The Caterpillar Excavator also has a CE + EPA marking. Do you want more information or do you want to try the Caterpillar 336EL at our yard? Please let us know.

#### Maten / Gewichten

L\*W\*H: Weight:

11.30 x 3.21 x 3.40 36400

#### Motor informatie

Engine brand: Engine model: Cylinders: Turbo Capacity in kW:

C9.3 6 236

30

40

40

60 cm

Caterpillar

### **Banden / Rupsen**

Plate % Sprocket % Chain % Plate width:

## Opties





BUSS

MACHINERY



























Radio Air Conditioning Extra hydraulic function Hammer function Central greasing