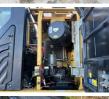

#### Algemeen

Type Location Certificaat

Description

336EL Veldhoven, Netherlands CE + EPAAvailable at Boss Machinery! This Caterpillar 336EL Excavator from 2013 has an engine power of 236 kW and counts 13301 operational hours. The total weight of this Caterpillar 336EL is 36400 kg and the dimensions are 11.30 x 3.21 x 3.40. Furthermore, this 336EL is equipped with Camera, Radio, Air Conditioning, Extra hydraulic function, Hammer function, Central greasing. The Caterpillar Excavator also has a CE + EPA marking. Do you want more information or do you want to try the Caterpillar 336EL at our yard? Please let us know.