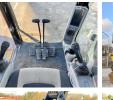

#### Algemeen

Type Location Certificaat

Description

336EL Veldhoven, Netherlands CE + EPAAvailable at Boss Machinery! This Caterpillar 336EL Excavator from 2013 has an engine power of 236 kW and counts 13301 operational hours. The total weight of this Caterpillar 336EL is 36400 kg and the dimensions are 11.30 x 3.21 x 3.40. Furthermore, this 336EL is equipped with Camera, Radio, Air Conditioning, Extra hydraulic function, Hammer function, Central greasing. The Caterpillar Excavator also has a CE + EPA marking. Do you want more information or do you want to try the Caterpillar 336EL at our yard? Please let us know.

## Opties

BUSS

MACHINERY

Radio Air Conditioning Extra hydraulic function Hammer function Central greasing