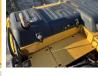

#### Algemeen

Type Location Certificaat

Description

336EL Veldhoven, Netherlands CE + EPAAvailable at Boss Machinery! This Caterpillar 336EL Excavator from 2013 has an engine power of 236 kW and counts 13301 operational hours. The total weight of this Caterpillar 336EL is 36400 kg and the dimensions are 11.30 x 3.21 x 3.40. Furthermore, this 336EL is equipped with Camera, Radio, Air Conditioning, Extra hydraulic function, Hammer function, Central greasing. The Caterpillar Excavator also has a CE + EPA marking. Do you want more information or do you want to try the Caterpillar 336EL at our yard? Please let us know.