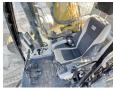

#### Algemeen

Type Location Certificaat

Description

336EL Veldhoven, Netherlands CE + EPAAvailable at Boss Machinery! This Caterpillar 336EL Excavator from 2013 has an engine power of 236 kW and counts 13301 operational hours. The total weight of this Caterpillar 336EL is 36400 kg and the dimensions are 11.30 x 3.21 x 3.40. Furthermore, this 336EL is equipped with Camera, Radio, Air Conditioning, Extra hydraulic function, Hammer function, Central greasing. The Caterpillar Excavator also has a CE + EPA marking. Do you want more information or do you want to try the Caterpillar 336EL at our yard? Please let us know.

## Opties

BUSS

MACHINERY

Radio Air Conditioning Extra hydraulic function Hammer function Central greasing