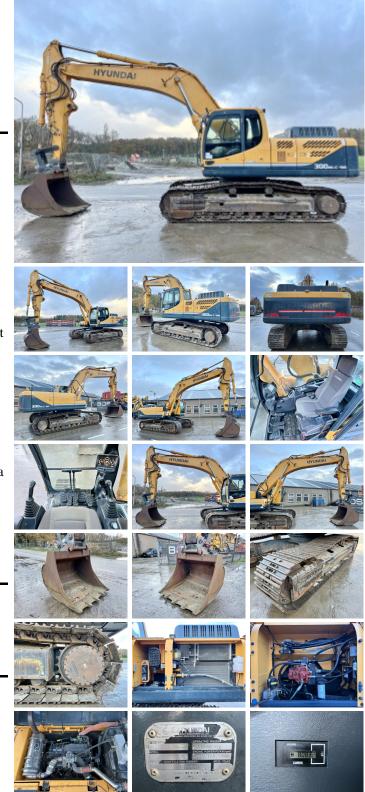

#### Algemeen

Type Location Dutch vehicle Certificaat R300NLC-9A Veldhoven, Netherlands

Description

Available at Boss Machinery! This Hyundai R300NLC-9A Excavator from 2015 has an engine power of 158 kW and counts 8083 operational hours. Always worked in The Netherlands. The total weight of this Hyundai R300NLC-9A is 29600 kg and the dimensions are 10.75 x 2.98 x 3.45. Furthermore, this R300NLC-9A is equipped with Camera, Quick coupler, Air Conditioning, Radio, Extra hydraulic function, Hammer function. The Hyundai Excavator also has a CÉ marking. Do you want more information or do you want to try the Hyundai R300NLC-9A at our yard? Please let us know.

#### Maten / Gewichten

| Weight: | 29600               |
|---------|---------------------|
| L*W*H:  | 10.75 x 2.98 x 3.45 |

#### **Motor informatie**

Engine brand: Engine model: Turbo Capacity in kW:

Cummins QSB6.7

cm

158

#### Banden / Rupsen

| Sprocket %   | 40 |
|--------------|----|
| Chain %      | 30 |
| Plate %      | 50 |
| Plate width: | 60 |

#### Opties

Camera Quick coupler Air Conditioning Radio Extra hydraulic function Hammer function