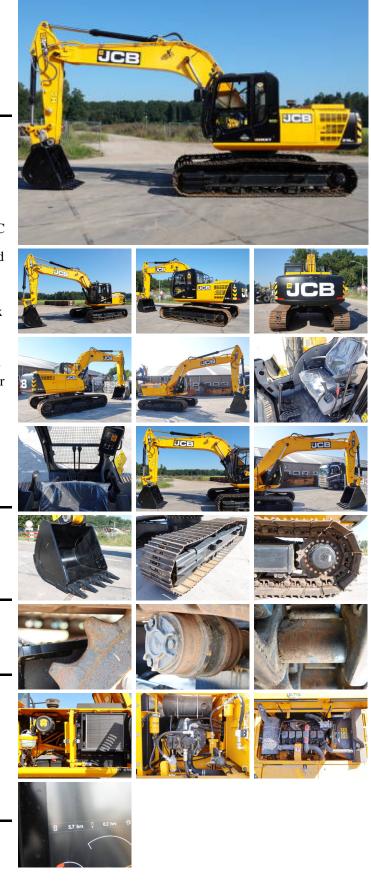

#### Algemeen

Type Location

Certificaat

Description

215LC Veldhoven, Netherlands NOT FOR SALE IN EU / NO CE MARK Available at Boss Machinery! This JCB 215LC Excavator from 2024 has an engine power of 104 kW and counts 6 operational hours. The total weight of this JCB 215LC is 21500 kg and the dimensions are 9.75 x 3.00 x 3.25. Furthermore, this 215LC is equipped with Air Conditioning, Radio, Extra hydraulic function, Hammer function. The JCB Excavator also has a NOT FOR SALE IN EU / NO CE MARK marking. Do you want more information or do you want to try the JCB 215LC at our yard? Please let us know.