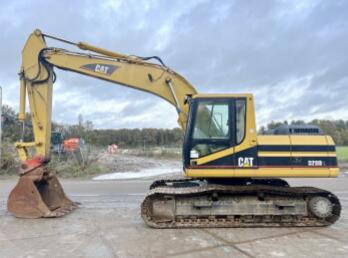

## Caterpillar 320BL

Year 1998
Reference number BM005511
Hours 19.819

## **Algemeen**

Description

Type 320BL

Location Veldhoven, Netherlands

Certificaat CE

Available at Boss

Machinery! This Caterpillar 320BL Excavator from 1998 has an engine power of 96 kW and counts 19819 operational hours. The total weight of this Caterpillar 320BL is 24215 kg and the dimensions are 9.50 x 3.08 x