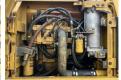

or do you want to try the Caterpillar 320BL at our yard? Please let us know.

L\*W\*H: 9.50 x 3.08 x 3.15

Weight: 24215

**Motor informatie** 

Engine brand: Caterpillar Engine model: 3116DIT

Turbo

Capacity in kW: 96