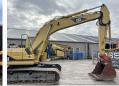

## Caterpillar 320BL

Year 1998
Reference number BM005511
Hours 19.819

## **Algemeen**

Description

Type 320BL

Location Veldhoven, Netherlands

Certificaat CE

Available at Boss

Machinery! This Caterpillar 320BL Excavator from 1998 has an engine power of 96 kW and counts 19819 operational hours. The total weight of this Caterpillar 320BL is 24215 kg and the dimensions are 9.50 x 3.08 x