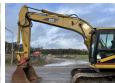

## Caterpillar 320BL

Year 1998
Reference number BM005511
Hours 19.819

## **Algemeen**

Description

Type 320BL

Location Veldhoven, Netherlands

Certificaat CE

Available at Boss

Machinery! This Caterpillar 320BL Excavator from 1998 has an engine power of 96 kW and counts 19819 operational hours. The total weight of this Caterpillar 320BL is 24215 kg and the dimensions are 9.50 x 3.08 x