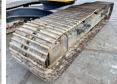

Banden / Rupsen

 Sprocket %
 60

 Chain %
 30

 Plate %
 60

 Plate width:
 70 cm

**Opties** 

Radio Extra hydraulic function Hammer function