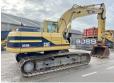

## Caterpillar 320BL

Year 1998
Reference number BM005511
Hours 19.819

## **Algemeen**

Description

Type 320BL

Location Veldhoven, Netherlands

Certificaat CE

Available at Boss

Machinery! This Caterpillar 320BL Excavator from 1998 has an engine power of 96 kW and counts 19819 operational hours. The total weight of this Caterpillar 320BL is 24215 kg and the dimensions are 9.50 x 3.08 x