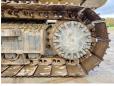

Banden / Rupsen

 Sprocket %
 60

 Chain %
 30

 Plate %
 60

 Plate width:
 70 cm

**Opties** 

Radio Extra hydraulic function Hammer function