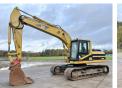

## Caterpillar 320BL

Year 1998
Reference number BM005511
Hours 19.819

## **Algemeen**

Description

Type 320BL

Location Veldhoven, Netherlands

Certificaat CE

Available at Boss

Machinery! This Caterpillar 320BL Excavator from 1998 has an engine power of 96 kW and counts 19819 operational hours. The total weight of this Caterpillar 320BL is 24215 kg and the dimensions are 9.50 x 3.08 x