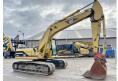

## Caterpillar 320BL

Year 1998
Reference number BM005511
Hours 19.819

## **Algemeen**

Description

Type 320BL

Location Veldhoven, Netherlands

Certificaat CE

Available at Boss

Machinery! This Caterpillar 320BL Excavator from 1998 has an engine power of 96 kW and counts 19819 operational hours. The total weight of this Caterpillar 320BL is 24215 kg and the dimensions are 9.50 x 3.08 x