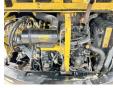

#### **Motor informatie**

Engine brand: Yanmar 4TNV94L Engine model:

Cylinders: Capacity in kW: 40