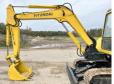

#### Algemeen

R55-7 Type

Location Veldhoven, Netherlands

Certificaat **EPA** 

Available at Boss

Machinery! This Hyundai R55-7 Excavator from 2008 has an engine power of 40 kW and counts 0 operational hours. The total weight of this Hyundai R55-7 is 5850 kg and the dimensions are 6.05 x 1.90 x 2.55.