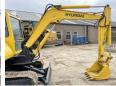

#### Algemeen

R55-7 Type

Location Veldhoven, Netherlands

Certificaat **EPA** 

Available at Boss

Machinery! This Hyundai R55-7 Excavator from 2008 has an engine power of 40 kW and counts 0 operational hours. The total weight of this Hyundai R55-7 is 5850 kg and the dimensions are 6.05 x 1.90 x 2.55.

Description Furthermore, this R55-7 is

equipped with Extra hydraulic function, Hammer function. The Hyundai Excavator also has a EPA marking. Do you want more information or do you want to try the Hyundai R55-7 at our yard? Please let us know.