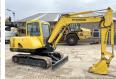

#### Algemeen

R55-7 Type

Location Veldhoven, Netherlands

Certificaat **EPA** 

Available at Boss

Machinery! This Hyundai R55-7 Excavator from 2008 has an engine power of 40 kW and counts 0 operational hours. The total weight of this Hyundai R55-7 is 5850 kg and the dimensions are 6.05 x 1.90 x 2.55.