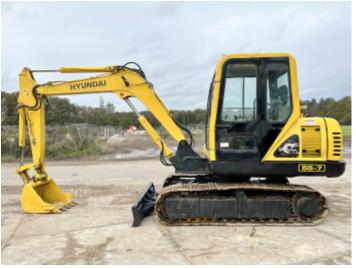

#### Algemeen

R55-7 Type

Location Veldhoven, Netherlands

Certificaat **EPA** 

Available at Boss

Machinery! This Hyundai R55-7 Excavator from 2008 has an engine power of 40 kW and counts 0 operational hours. The total weight of this Hyundai R55-7 is 5850 kg and the dimensions are 6.05 x 1.90 x 2.55.

Description Furthermore, this R55-7 is

equipped with Extra hydraulic function, Hammer function. The Hyundai Excavator also has a EPA marking. Do you want more information or do you want to try the Hyundai R55-7 at our yard? Please let us know.

#### Maten / Gewichten

L\*W\*H: 6.05 x 1.90 x 2.55

Weight: 5850

#### **Motor informatie**

Engine brand: Yanmar 4TNV94L Engine model:

Cylinders: Capacity in kW: 40