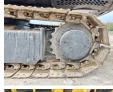

Available at Boss

Machinery! This Hyundai R55-7 Excavator from 2008 has an engine power of 40 kW and counts 0 operational hours. The total weight of this Hyundai R55-7 is 5850 kg and the dimensions are 6.05 x 1.90 x 2.55.

Description Furthermore, this R55-7 is

equipped with Extra hydraulic function, Hammer function. The Hyundai Excavator also has a EPA marking. Do you want more information or do you want to try the Hyundai R55-7 at our yard? Please let us know.

#### Maten / Gewichten

L\*W\*H: 6.05 x 1.90 x 2.55

Weight: 5850

#### **Motor informatie**

Engine brand: Yanmar 4TNV94L Engine model:

Cylinders: Capacity in kW: 40

## **Banden / Rupsen**

Sprocket % 20 Plate % 20 Chain % 20 Plate width: 40 cm

# **Opties**

Extra hydraulic function Hammer function