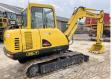

#### Algemeen

R55-7 Type

Location Veldhoven, Netherlands

Certificaat **EPA** 

Available at Boss

Machinery! This Hyundai R55-7 Excavator from 2008 has an engine power of 40 kW and counts 0 operational hours. The total weight of this Hyundai R55-7 is 5850 kg and the dimensions are 6.05 x 1.90 x 2.55.