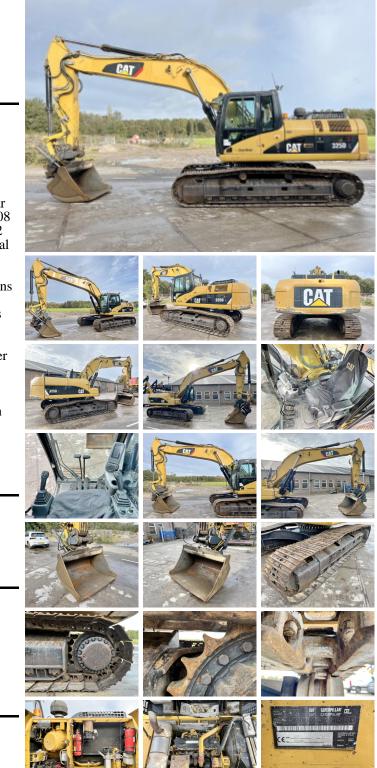

## Algemeen

Type Location Certificaat

325DL Veldhoven, Netherlands CE Available at Boss Machinery! This Caterpillar 325DL Excavator from 2008 has an engine power of 152 kW and counts 0 operational hours. The total weight of this Caterpillar 325DL is 31600 kg and the dimensions are 10.45 x 3.20 x 3.75. Furthermore, this 325DL is equipped with Air Conditioning, Radio, Extra hydraulic function, Hammer function, Central greasing. The Caterpillar Excavator also has a CE marking. Do you want more information or do you want to try the Caterpillar 325DL at our yard? Please let us know.

Description

#### 10.45 x 3.20 x 3.75 31600

Caterpillar C7DI

152

## **Motor informatie**

| Engine brand:   |  |
|-----------------|--|
| Engine model:   |  |
| Turbo           |  |
| Capacity in kW: |  |

## Banden / Rupsen

| Plate %      |  |
|--------------|--|
| Sprocket %   |  |
| Chain %      |  |
| Plate width: |  |
|              |  |

## **Opties**

Air Conditioning Radio

Extra hydraulic function Hammer function Central greasing