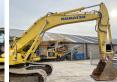

### € 49.500excl.

2012 Year Reference number BM005419 Hours 17.341

#### Algemeen

Description

Type PC360LC-10

Location Veldhoven, Netherlands

Certificaat CE + EPA

Available at Boss

Machinery! This Komatsu PC360LC-10 Excavator from 2012 has an engine power of 202 kW and counts 17341 operational hours. The total weight of this Komatsu PC360LC-10 is 35980 kg and the dimensions are 11.20 x