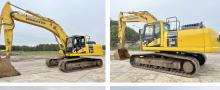

# Komatsu PC360LC

#### Algemeen

Description

Type PC360LC-10

Location Veldhoven, Netherlands

Certificaat CE + EPA

Available at Boss

Machinery! This Komatsu PC360LC-10 Excavator from 2012 has an engine power of 202 kW and counts 17341 operational hours. The total weight of this Komatsu PC360LC-10 is 35980 kg and the dimensions are 11.20 x

3.39 x 3.40. Furthermore, this PC360LC-10 is equipped

with Camera, Air

Conditioning, Radio, Extra hydraulic function, Hammer function. The Komatsu Excavator also has a CE + EPA marking. Do you want more information or do you want to try the Komatsu PC360LC-10 at our yard? Please let us know.