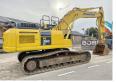

### € 49.500excl.

2012 Year Reference number BM005419 Hours 17.341

#### Algemeen

Description

Type PC360LC-10

Location Veldhoven, Netherlands

Certificaat CE + EPA

Available at Boss

Machinery! This Komatsu PC360LC-10 Excavator from 2012 has an engine power of 202 kW and counts 17341 operational hours. The total weight of this Komatsu PC360LC-10 is 35980 kg and the dimensions are 11.20 x