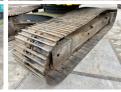

ss

Machinery! This Komatsu PC360LC-10 Excavator from 2012 has an engine power of 202 kW and counts 17341 operational hours. The total weight of this Komatsu PC360LC-10 is 35980 kg and the dimensions are 11.20 x

3.39 x 3.40. Furthermore, this PC360LC-10 is equipped

with Camera, Air

Conditioning, Radio, Extra hydraulic function, Hammer function. The Komatsu Excavator also has a CE + EPA marking. Do you want more information or do you want to try the Komatsu PC360LC-10 at our yard? Please let us know.

### **Maten / Gewichten**

L\*W\*H: 11.20 x 3.39 x 3.40

Weight: 35980

#### Motor informatie

Engine brand: Komatsu Engine model: SAA6D114E-5

Turbo

Capacity in kW: 202

## **Banden / Rupsen**

Plate % 50 60 Sprocket % Chain % 30 Plate width: 80 cm

## **Opties**







































Camera
Air Conditioning
Radio
Extra hydraulic function
Hammer function