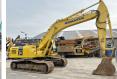

#### Algemeen

Description

Type PC360LC-10

Location Veldhoven, Netherlands

Certificaat CE + EPA

Available at Boss

Machinery! This Komatsu PC360LC-10 Excavator from 2012 has an engine power of 202 kW and counts 17341 operational hours. The total weight of this Komatsu PC360LC-10 is 35980 kg and the dimensions are 11.20 x