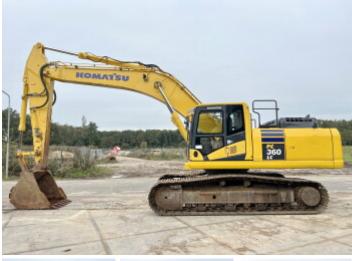

# Komatsu PC360LC

#### Algemeen

Description

Type PC360LC-10

Location Veldhoven, Netherlands

Certificaat CE + EPA

Available at Boss

Machinery! This Komatsu PC360LC-10 Excavator from 2012 has an engine power of 202 kW and counts 17341 operational hours. The total weight of this Komatsu PC360LC-10 is 35980 kg and the dimensions are 11.20 x

3.39 x 3.40. Furthermore, this PC360LC-10 is equipped

with Camera, Air

Conditioning, Radio, Extra hydraulic function, Hammer function. The Komatsu Excavator also has a CE + EPA marking. Do you want more information or do you want to try the Komatsu PC360LC-10 at our yard? Please let us know.