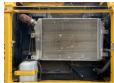

#### Algemeen

Description

Type PC360LC-10

Location Veldhoven, Netherlands

Certificaat CE + EPA

Available at Boss

Machinery! This Komatsu PC360LC-10 Excavator from 2012 has an engine power of 202 kW and counts 17341 operational hours. The total weight of this Komatsu PC360LC-10 is 35980 kg and the dimensions are 11.20 x

3.39 x 3.40. Furthermore, this PC360LC-10 is equipped

with Camera, Air

Conditioning, Radio, Extra hydraulic function, Hammer function. The Komatsu Excavator also has a CE + EPA marking. Do you want more information or do you want to try the Komatsu PC360LC-10 at our yard? Please let us know.