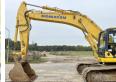

### € 49.500excl.

2012 Year Reference number BM005419 Hours 17.341

#### Algemeen

Description

Type PC360LC-10

Location Veldhoven, Netherlands

Certificaat CE + EPA

Available at Boss

Machinery! This Komatsu PC360LC-10 Excavator from 2012 has an engine power of 202 kW and counts 17341 operational hours. The total weight of this Komatsu PC360LC-10 is 35980 kg and the dimensions are 11.20 x