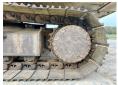

Machinery! This Komatsu PC360LC-10 Excavator from 2012 has an engine power of 202 kW and counts 17341 operational hours. The total weight of this Komatsu PC360LC-10 is 35980 kg and the dimensions are 11.20 x

3.39 x 3.40. Furthermore, this PC360LC-10 is equipped

with Camera, Air

Conditioning, Radio, Extra hydraulic function, Hammer function. The Komatsu Excavator also has a CE + EPA marking. Do you want more information or do you want to try the Komatsu PC360LC-10 at our yard? Please let us know.

### **Maten / Gewichten**

L\*W\*H: 11.20 x 3.39 x 3.40

Weight: 35980

#### Motor informatie

Engine brand: Komatsu Engine model: SAA6D114E-5

Turbo

Capacity in kW: 202

## **Banden / Rupsen**

Plate % 50 60 Sprocket % Chain % 30 Plate width: 80 cm

## **Opties**







































Camera
Air Conditioning
Radio
Extra hydraulic function
Hammer function