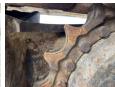

Machinery! This Komatsu PC360LC-10 Excavator from 2012 has an engine power of 202 kW and counts 17341 operational hours. The total weight of this Komatsu PC360LC-10 is 35980 kg and the dimensions are 11.20 x

3.39 x 3.40. Furthermore, this PC360LC-10 is equipped

with Camera, Air

Conditioning, Radio, Extra hydraulic function, Hammer function. The Komatsu Excavator also has a CE + EPA marking. Do you want more information or do you want to try the Komatsu PC360LC-10 at our yard? Please let us know.

### **Maten / Gewichten**

L\*W\*H: 11.20 x 3.39 x 3.40

Weight: 35980

#### Motor informatie

Engine brand: Komatsu Engine model: SAA6D114E-5

Turbo

Capacity in kW: 202

## **Banden / Rupsen**

Plate % 50 60 Sprocket % Chain % 30 Plate width: 80 cm

## **Opties**







































Camera
Air Conditioning
Radio
Extra hydraulic function
Hammer function