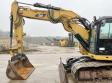

#### **Algemeen**

Type 314DL CR

Location Veldhoven, Netherlands

First owner

Certificaat CE

Available at Boss Machinery! This Caterpillar 314DL CR Excavator from 2010 has an engine power of 72 kW and counts 9421 operational hours. Bought from the first owner. The total weight of this

total weight of this Caterpillar 314DL CR is 16900 kg and the dimensions

Description are 7.60 x 2.70 x 2.95.

Furthermore, this 314DL CR is equipped with Quick

coupler, Camera, Radio, Air Conditioning, Extra hydraulic function, Hammer function. The Caterpillar Excavator also has a CE marking. Do you want more information or do you want to try the Caterpillar 314DL CR at our yard? Please let us