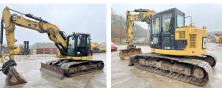

#### **Algemeen**

Type 314DL CR

Location Veldhoven, Netherlands

First owner

Certificaat CE

Available at Boss Machinery! This Caterpillar 314DL CR Excavator from 2010 has an engine power of 72 kW and counts 9421 operational hours. Bought from the first owner. The total weight of this

total weight of this Caterpillar 314DL CR is 16900 kg and the dimensions

Description are 7.60 x 2.70 x 2.95.

Furthermore, this 314DL CR is equipped with Quick

coupler, Camera, Radio, Air Conditioning, Extra hydraulic function, Hammer function. The Caterpillar Excavator also has a CE marking. Do you want more information or do you want to try the Caterpillar 314DL CR at our yard? Please let us