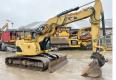

#### **Algemeen**

Type 314DL CR

Location Veldhoven, Netherlands

First owner

Certificaat CE

Available at Boss Machinery! This Caterpillar 314DL CR Excavator from 2010 has an engine power of 72 kW and counts 9421 operational hours. Bought from the first owner. The total weight of this

total weight of this Caterpillar 314DL CR is 16900 kg and the dimensions

Description are 7.60 x 2.70 x 2.95.

Furthermore, this 314DL CR is equipped with Quick

coupler, Camera, Radio, Air Conditioning, Extra hydraulic function, Hammer function. The Caterpillar Excavator also has a CE marking. Do you want more information or do you want to try the Caterpillar 314DL CR at our yard? Please let us