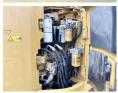

#### **Motor informatie**

Engine brand: Caterpillar Engine model: C4.2 Cylinders: 4

Turbo

Capacity in kW: 72