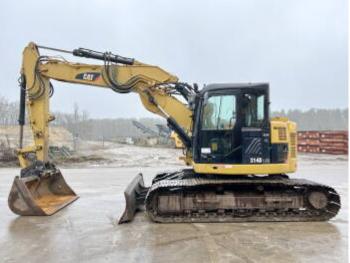

#### **Algemeen**

Type 314DL CR

Location Veldhoven, Netherlands

First owner

Certificaat CE

Available at Boss Machinery! This Caterpillar 314DL CR Excavator from 2010 has an engine power of 72 kW and counts 9421 operational hours. Bought from the first owner. The total weight of this

total weight of this Caterpillar 314DL CR is 16900 kg and the dimensions

Description are 7.60 x 2.70 x 2.95.

Furthermore, this 314DL CR is equipped with Quick

coupler, Camera, Radio, Air Conditioning, Extra hydraulic function, Hammer function. The Caterpillar Excavator also has a CE marking. Do you want more information or do you want to try the Caterpillar 314DL CR at our yard? Please let us