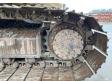

## Banden / Rupsen

 Sprocket %
 40

 Chain %
 40

 Plate %
 20

 Plate width:
 70 cm