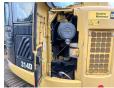

#### **Motor informatie**

Engine brand: Caterpillar Engine model: C4.2 Cylinders: 4

Turbo

Capacity in kW: 72