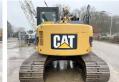

#### **Algemeen**

Type 314DL CR

Location Veldhoven, Netherlands

First owner

Certificaat CE

Available at Boss Machinery! This Caterpillar 314DL CR Excavator from 2010 has an engine power of 72 kW and counts 9421 operational hours. Bought from the first owner. The total weight of this

total weight of this Caterpillar 314DL CR is 16900 kg and the dimensions

Description are 7.60 x 2.70 x 2.95.

Furthermore, this 314DL CR is equipped with Quick

coupler, Camera, Radio, Air Conditioning, Extra hydraulic function, Hammer function. The Caterpillar Excavator also has a CE marking. Do you want more information or do you want to try the Caterpillar 314DL CR at our yard? Please let us