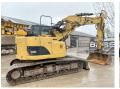

#### **Algemeen**

Type 314DL CR

Location Veldhoven, Netherlands

First owner

Certificaat CE

Available at Boss Machinery! This Caterpillar 314DL CR Excavator from 2010 has an engine power of 72 kW and counts 9421 operational hours. Bought from the first owner. The total weight of this

total weight of this Caterpillar 314DL CR is 16900 kg and the dimensions

Description are 7.60 x 2.70 x 2.95.

Furthermore, this 314DL CR is equipped with Quick

coupler, Camera, Radio, Air Conditioning, Extra hydraulic function, Hammer function. The Caterpillar Excavator also has a CE marking. Do you want more information or do you want to try the Caterpillar 314DL CR at our yard? Please let us