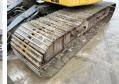

## Banden / Rupsen

 Sprocket %
 40

 Chain %
 40

 Plate %
 20

 Plate width:
 70 cm