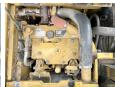

#### **Motor informatie**

Engine brand: Caterpillar Engine model: C4.2 Cylinders: 4

Turbo

Capacity in kW: 72