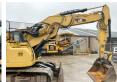

#### **Algemeen**

Type 314DL CR

Location Veldhoven, Netherlands

First owner

Certificaat CE

Available at Boss Machinery! This Caterpillar 314DL CR Excavator from 2010 has an engine power of 72 kW and counts 9421 operational hours. Bought from the first owner. The total weight of this

total weight of this Caterpillar 314DL CR is 16900 kg and the dimensions

Description are 7.60 x 2.70 x 2.95.

Furthermore, this 314DL CR is equipped with Quick

coupler, Camera, Radio, Air Conditioning, Extra hydraulic function, Hammer function. The Caterpillar Excavator also has a CE marking. Do you want more information or do you want to try the Caterpillar 314DL CR at our yard? Please let us