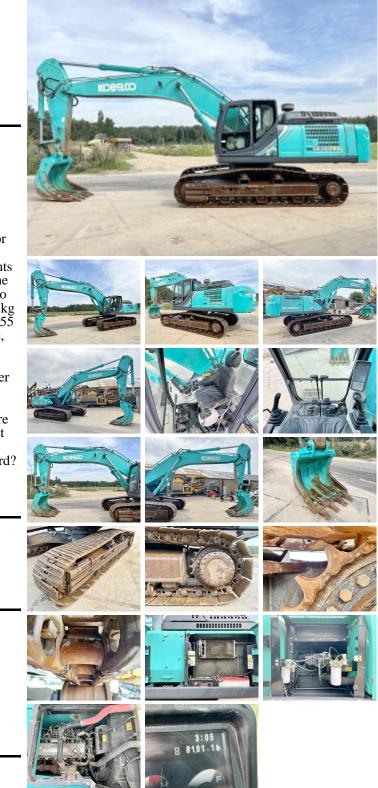

#### Algemeen

Type Location Certificaat

Description

SK380XDLC-10 Veldhoven, Netherlands EPA Available at Boss Machinery! This Kobelco SK380XDLC-10 Excavator from 2019 has an engine power of 188 kW and counts 8102 operational hours. The total weight of this Kobelco SK380XDLC-10 is 38500 kg and the dimensions are 11.55 x 3.19 x 3.80. Furthermore, this SK380XDLC-10 is equipped with Extra hydraulic function, Hammer function. The Kobelco Excavator also has a EPA marking. Do you want more information or do you want to try the Kobelco SK380XDLC-10 at our yard? Please let us know.