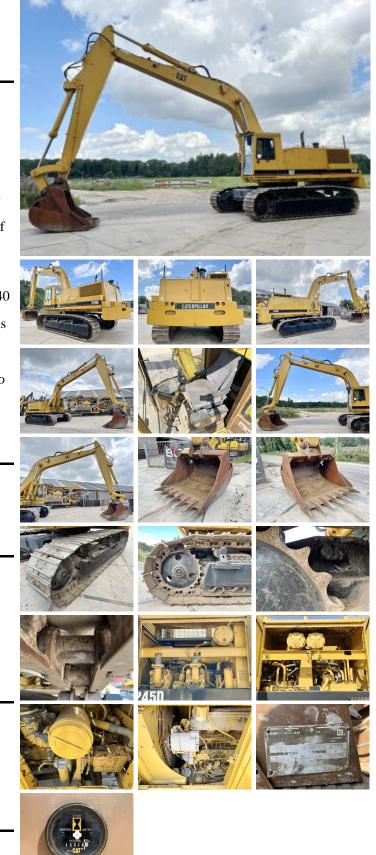

# Caterpillar Caterpillar 245B LR

Year Reference number Hours 1990 BM005258 15.518

#### Algemeen

Type Location Dutch vehicle Chassis nummer 245B LR Veldhoven, Netherlands

1SJ00361 Available at Boss Machinery! This Caterpillar 245B LR Excavator from 1990 has an engine power of 242 kW and counts 15518 operational hours. Always worked in The Netherlands. The total weight of this Caterpillar 245B LR is 67940 kg and the dimensions are 4.00 wide . Furthermore, this 245B LR is equipped with

#### Extra hydraulic function, Hammer function. Do you want more information or do you want to try the Caterpillar 245B LR at our yard? Please let us know.

## Opties

Extra hydraulic function Hammer function