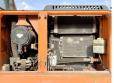

## **Algemeen**

Description

Type DX225LC

Location Veldhoven, Netherlands

Certificaat C

Available at Boss Machinery! This Doosan

DX225LC Excavator from 2007 has an engine power of 110 kW and counts 10779 operational hours. The total weight of this Doosan DX225LC is 21500 kg and the dimensions are 9.65 x 2.97 x 3.00. Furthermore, this

Weight: 21500

L\*W\*H: 9.65 x 2.97 x 3.00

**Motor informatie** 

Engine brand: Doosan Engine model: DL06

Turbo

Capacity in kW: 110

Banden / Rupsen

 Chain %
 60