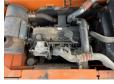

## **Algemeen**

Description

Type DX225LC

Location Veldhoven, Netherlands

Certificaat C

Available at Boss Machinery! This Doosan

DX225LC Excavator from 2007 has an engine power of 110 kW and counts 10779 operational hours. The total weight of this Doosan DX225LC is 21500 kg and the dimensions are 9.65 x 2.97 x 3.00. Furthermore, this

Weight: 21500

L\*W\*H: 9.65 x 2.97 x 3.00

**Motor informatie** 

Engine brand: Doosan Engine model: DL06

Turbo

Capacity in kW: 110

Banden / Rupsen

 Chain %
 60