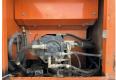

## **Algemeen**

Description

Type DX225LC

Location Veldhoven, Netherlands

Certificaat C

Available at Boss Machinery! This Doosan

DX225LC Excavator from 2007 has an engine power of 110 kW and counts 10779 operational hours. The total weight of this Doosan DX225LC is 21500 kg and the dimensions are 9.65 x 2.97 x 3.00. Furthermore, this

Weight: 21500

L\*W\*H: 9.65 x 2.97 x 3.00

**Motor informatie** 

Engine brand: Doosan Engine model: DL06

Turbo

Capacity in kW: 110

Banden / Rupsen

 Chain %
 60