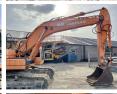

## **Doosan DX225LC**

## **Algemeen**

Description

Type DX225LC

Location Veldhoven, Netherlands

Certificaat C

Available at Boss Machinery! This Doosan

DX225LC Excavator from 2007 has an engine power of 110 kW and counts 10779 operational hours. The total weight of this Doosan DX225LC is 21500 kg and the dimensions are 9.65 x 2.97 x 3.00. Furthermore, this