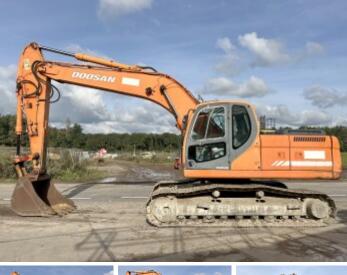

## **Doosan DX225LC**

## **Algemeen**

Description

Type DX225LC

Location Veldhoven, Netherlands

Certificaat C

Available at Boss Machinery! This Doosan

DX225LC Excavator from 2007 has an engine power of 110 kW and counts 10779 operational hours. The total weight of this Doosan DX225LC is 21500 kg and the dimensions are 9.65 x 2.97 x 3.00. Furthermore, this

DX225LC is equipped with Radio, Air Conditioning, Extra hydraulic function, Hammer function. The Doosan Excavator also has a CE marking. Do you want

more information or do you want to try the Doosan DX225LC at our yard? Please let us know.