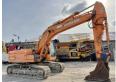

## **Algemeen**

Description

Type DX225LC

Location Veldhoven, Netherlands

Certificaat C

Available at Boss Machinery! This Doosan

DX225LC Excavator from 2007 has an engine power of 110 kW and counts 10779 operational hours. The total weight of this Doosan DX225LC is 21500 kg and the dimensions are 9.65 x 2.97 x 3.00. Furthermore, this