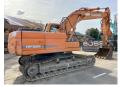

## **Doosan DX225LC**

## **Algemeen**

Description

Type DX225LC

Location Veldhoven, Netherlands

Certificaat C

Available at Boss Machinery! This Doosan

DX225LC Excavator from 2007 has an engine power of 110 kW and counts 10779 operational hours. The total weight of this Doosan DX225LC is 21500 kg and the dimensions are 9.65 x 2.97 x 3.00. Furthermore, this