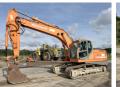

## **Doosan DX225LC**

## **Algemeen**

Description

Type DX225LC

Location Veldhoven, Netherlands

Certificaat C

Available at Boss Machinery! This Doosan

DX225LC Excavator from 2007 has an engine power of 110 kW and counts 10779 operational hours. The total weight of this Doosan DX225LC is 21500 kg and the dimensions are 9.65 x 2.97 x 3.00. Furthermore, this

DX225LC is equipped with Radio, Air Conditioning, Extra hydraulic function, Hammer function. The Doosan Excavator also has a CE marking. Do you want

more information or do you want to try the Doosan DX225LC at our yard? Please let us know.