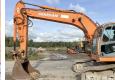

## **Doosan DX225LC**

## **Algemeen**

Description

Type DX225LC

Location Veldhoven, Netherlands

Certificaat C

Available at Boss Machinery! This Doosan

DX225LC Excavator from 2007 has an engine power of 110 kW and counts 10779 operational hours. The total weight of this Doosan DX225LC is 21500 kg and the dimensions are 9.65 x 2.97 x 3.00. Furthermore, this