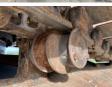

hoven, Netherlands

Certificaat CE

Available at Boss

Machinery! This Komatsu PC290LC-8 Excavator from 2017 has an engine power of 149 kW and counts 10262 operational hours. The total weight of this Komatsu

PC290LC-8 is 29230 kg and

the dimensions are -. Furthermore, this PC290LC-Description

8 is equipped with Extra hydraulic function, Hammer function. The Komatsu Excavator also has a CE marking. Do you want more information or do you want to try the Komatsu PC290LC-8 at our yard? Please let us

know.

#### **Maten / Gewichten**

Weight: 29230

#### **Motor informatie**

Engine brand: Komatsu Engine model: SAA6D107E-1

Turbo

Capacity in kW: 149

### **Banden / Rupsen**

Plate % 70 Chain % 30 Sprocket % 40

## **Opties**

Extra hydraulic function Hammer function