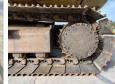

Veldhoven, Netherlands

Certificaat CE

Available at Boss

Machinery! This Komatsu PC290LC-8 Excavator from 2017 has an engine power of 149 kW and counts 10262 operational hours. The total weight of this Komatsu

PC290LC-8 is 29230 kg and

the dimensions are -. Furthermore, this PC290LC-Description

8 is equipped with Extra hydraulic function, Hammer function. The Komatsu Excavator also has a CE marking. Do you want more information or do you want to try the Komatsu PC290LC-8 at our yard? Please let us

know.

#### **Maten / Gewichten**

Weight: 29230

#### **Motor informatie**

Engine brand: Komatsu Engine model: SAA6D107E-1

Turbo

Capacity in kW: 149

### **Banden / Rupsen**

Plate % 70 Chain % 30 Sprocket % 40

## **Opties**

Extra hydraulic function Hammer function