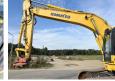

# Komatsu PC290LC-8

2017 Year Reference number BM005461 Hours 10.262

### **Algemeen**

Type PC290LC-8

Location Veldhoven, Netherlands

Certificaat CE

Available at Boss

Machinery! This Komatsu PC290LC-8 Excavator from 2017 has an engine power of 149 kW and counts 10262 operational hours. The total weight of this Komatsu

PC290LC-8 is 29230 kg and

the dimensions are -. Furthermore, this PC290LC-Description

8 is equipped with Extra hydraulic function, Hammer function. The Komatsu Excavator also has a CE marking. Do you want more information or do you want to try the Komatsu PC290LC-8 at our yard? Please let us