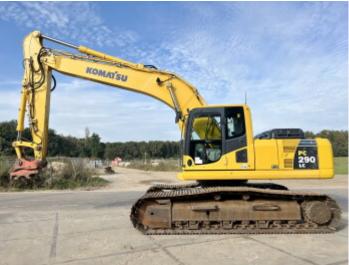

# Komatsu PC290LC-8

2017 Year Reference number BM005461 Hours 10.262

### **Algemeen**

Type PC290LC-8

Location Veldhoven, Netherlands

Certificaat CE

Available at Boss

Machinery! This Komatsu PC290LC-8 Excavator from 2017 has an engine power of 149 kW and counts 10262 operational hours. The total weight of this Komatsu

PC290LC-8 is 29230 kg and

the dimensions are -. Furthermore, this PC290LC-Description

8 is equipped with Extra hydraulic function, Hammer function. The Komatsu Excavator also has a CE marking. Do you want more information or do you want to try the Komatsu PC290LC-8 at our yard? Please let us