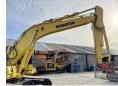

# Komatsu PC290LC-8

2017 Year Reference number BM005461 Hours 10.262

### **Algemeen**

Type PC290LC-8

Location Veldhoven, Netherlands

Certificaat CE

Available at Boss

Machinery! This Komatsu PC290LC-8 Excavator from 2017 has an engine power of 149 kW and counts 10262 operational hours. The total weight of this Komatsu

PC290LC-8 is 29230 kg and

the dimensions are -. Furthermore, this PC290LC-Description

8 is equipped with Extra hydraulic function, Hammer function. The Komatsu Excavator also has a CE marking. Do you want more information or do you want to try the Komatsu PC290LC-8 at our yard? Please let us