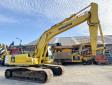

# Komatsu PC290LC-8

2017 Year Reference number BM005461 Hours 10.262

### **Algemeen**

Type PC290LC-8

Location Veldhoven, Netherlands

Certificaat CE

Available at Boss

Machinery! This Komatsu PC290LC-8 Excavator from 2017 has an engine power of 149 kW and counts 10262 operational hours. The total weight of this Komatsu

PC290LC-8 is 29230 kg and

the dimensions are -. Furthermore, this PC290LC-Description

8 is equipped with Extra hydraulic function, Hammer function. The Komatsu Excavator also has a CE marking. Do you want more information or do you want to try the Komatsu PC290LC-8 at our yard? Please let us