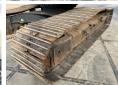

n Veldhoven, Netherlands

Certificaat CE

Available at Boss

Machinery! This Komatsu PC290LC-8 Excavator from 2017 has an engine power of 149 kW and counts 10262 operational hours. The total weight of this Komatsu

PC290LC-8 is 29230 kg and

the dimensions are -. Furthermore, this PC290LC-Description

8 is equipped with Extra hydraulic function, Hammer function. The Komatsu Excavator also has a CE marking. Do you want more information or do you want to try the Komatsu PC290LC-8 at our yard? Please let us

know.

#### **Maten / Gewichten**

Weight: 29230

#### **Motor informatie**

Engine brand: Komatsu Engine model: SAA6D107E-1

Turbo

Capacity in kW: 149

### **Banden / Rupsen**

Plate % 70 Chain % 30 Sprocket % 40

## **Opties**

Extra hydraulic function Hammer function