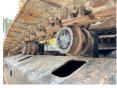

### Banden / Rupsen

 Sprocket %
 80

 Chain %
 80

 Plate %
 80

 Plate width:
 60 cm