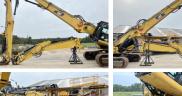

#### **Algemeen**

Type 336FL UHD

Location Veldhoven, Netherlands

First owner

Description

Certificaat CE + EPA Chassis nummer B3500108

Available at Boss

Machinery! This Caterpillar 336FL UHD Excavator from 2016 has an engine power of 237 kW and counts 8676 operational hours. Bought from the first owner. The total weight of this

Caterpillar 336FL UHD is 52200 kg and the dimensions are 15.95 x 2.97 x 3.40.

Furthermore, this 336FL UHD is equipped with Quick

UHD is equipped with Quick coupler, Camera, Air Conditioning, Extra hydraulic function, Central greasing. The Caterpillar Excavator also has a CE + EPA marking. Do you want more information or do you want to try the Caterpillar 336FL UHD at our yard? Please let us know.