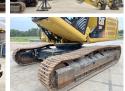

### Banden / Rupsen

 Sprocket %
 80

 Chain %
 80

 Plate %
 80

 Plate width:
 60 cm