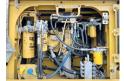

#### **Motor informatie**

Engine brand: Caterpillar Engine model: C9.3

Turbo

Capacity in kW: 237