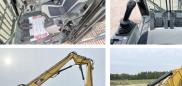

#### **Algemeen**

Type 336FL UHD

Location Veldhoven, Netherlands

First owner

Description

Certificaat CE + EPA Chassis nummer B3500108

Available at Boss

Machinery! This Caterpillar 336FL UHD Excavator from 2016 has an engine power of 237 kW and counts 8676 operational hours. Bought from the first owner. The total weight of this

Caterpillar 336FL UHD is 52200 kg and the dimensions are 15.95 x 2.97 x 3.40.

Furthermore, this 336FL UHD is equipped with Quick

UHD is equipped with Quick coupler, Camera, Air Conditioning, Extra hydraulic function, Central greasing. The Caterpillar Excavator also has a CE + EPA marking. Do you want more information or do you want to try the Caterpillar 336FL UHD at our yard? Please let us know.