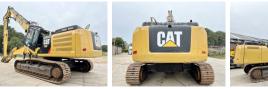

#### **Algemeen**

Type 336FL UHD

Location Veldhoven, Netherlands

First owner

Description

Certificaat CE + EPA Chassis nummer B3500108

Available at Boss

Machinery! This Caterpillar 336FL UHD Excavator from 2016 has an engine power of 237 kW and counts 8676 operational hours. Bought from the first owner. The total weight of this

Caterpillar 336FL UHD is 52200 kg and the dimensions are 15.95 x 2.97 x 3.40.

Furthermore, this 336FL UHD is equipped with Quick

UHD is equipped with Quick coupler, Camera, Air Conditioning, Extra hydraulic function, Central greasing. The Caterpillar Excavator also has a CE + EPA marking. Do you want more information or do you want to try the Caterpillar 336FL UHD at our yard? Please let us know.