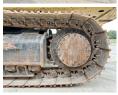

### Banden / Rupsen

 Sprocket %
 80

 Chain %
 80

 Plate %
 80

 Plate width:
 60 cm