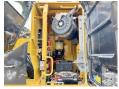

#### **Motor informatie**

Engine brand: Caterpillar Engine model: C9.3

Turbo

Capacity in kW: 237