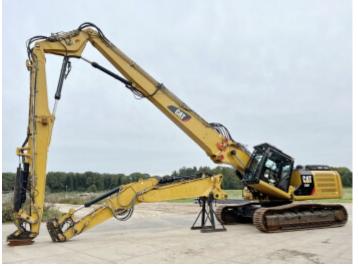

#### **Algemeen**

Type 336FL UHD

Location Veldhoven, Netherlands

First owner

Description

Certificaat CE + EPA Chassis nummer B3500108

Available at Boss

Machinery! This Caterpillar 336FL UHD Excavator from 2016 has an engine power of 237 kW and counts 8676 operational hours. Bought from the first owner. The total weight of this

Caterpillar 336FL UHD is 52200 kg and the dimensions are 15.95 x 2.97 x 3.40.

Furthermore, this 336FL UHD is equipped with Quick

UHD is equipped with Quick coupler, Camera, Air Conditioning, Extra hydraulic function, Central greasing. The Caterpillar Excavator also has a CE + EPA marking. Do you want more information or do you want to try the Caterpillar 336FL UHD at our yard? Please let us know.