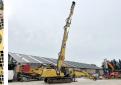

#### **Algemeen**

Type 336FL UHD

Location Veldhoven, Netherlands

First owner

Description

Certificaat CE + EPA Chassis nummer B3500108

Available at Boss

Machinery! This Caterpillar 336FL UHD Excavator from 2016 has an engine power of 237 kW and counts 8676 operational hours. Bought from the first owner. The total weight of this

Caterpillar 336FL UHD is 52200 kg and the dimensions are 15.95 x 2.97 x 3.40.

Furthermore, this 336FL UHD is equipped with Quick

UHD is equipped with Quick coupler, Camera, Air Conditioning, Extra hydraulic function, Central greasing. The Caterpillar Excavator also has a CE + EPA marking. Do you want more information or do you want to try the Caterpillar 336FL UHD at our yard? Please let us know.