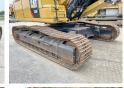

### Banden / Rupsen

 Sprocket %
 80

 Chain %
 80

 Plate %
 80

 Plate width:
 60 cm