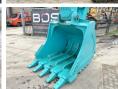

erlands
NON CE

Available at Boss Machinery! This Kobelco SK380XDLC-10 Excavator from 2024 has an engine power of 188 kW and counts 8 operational hours. The total weight of this Kobelco SK380XDLC-10 is 38500 kg and the dimensions are 11.45

x 3.19 x 3.80. Furthermore, this SK380XDLC-10 is

equipped with Air Conditioning, Extra hydraulic function, Hammer

function. Do you want more information or do you want to try the Kobelco

SK380XDLC-10 at our yard? Please let us know.

#### **Maten / Gewichten**

Weight: 38500

L\*W\*H: 11.45 x 3.19 x 3.80

#### **Motor informatie**

Engine brand: HINO Engine model: JO8E

Turbo

Capacity in kW: 188

# Banden / Rupsen

Sprocket % 100
Chain % 100
Plate % 100
Plate width: 60 cm

# **Opties**

Air Conditioning
Extra hydraulic function

































Hammer function