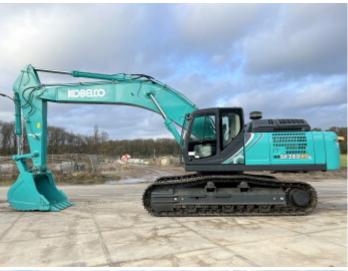

# Kobelco SK380XDLC-10

#### **Algemeen**

Description

Type SK380XDLC-10
Location Veldhoven, Netherlands
NON CE

Available at Boss Machinery! This Kobelco SK380XDLC-10 Excavator from 2024 has an engine power of 188 kW and counts 8 operational hours. The total weight of this Kobelco SK380XDLC-10 is 38500 kg and the dimensions are 11.45

x 3.19 x 3.80. Furthermore, this SK380XDLC-10 is

equipped with Air Conditioning, Extra hydraulic function, Hammer

function. Do you want more information or do you want to try the Kobelco

SK380XDLC-10 at our yard? Please let us know.