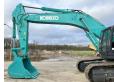

# Kobelco SK380XDLC-10

#### **Algemeen**

Description

Type SK380XDLC-10
Location Veldhoven, Netherlands
NON CE

Available at Boss Machinery! This Kobelco SK380XDLC-10 Excavator from 2024 has an engine power of 188 kW and counts 8 operational hours. The total weight of this Kobelco SK380XDLC-10 is 38500 kg and the dimensions are 11.45