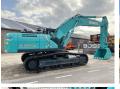

# Kobelco SK380XDLC-10

#### **Algemeen**

Description

Type SK380XDLC-10
Location Veldhoven, Netherlands
NON CE

Available at Boss Machinery! This Kobelco SK380XDLC-10 Excavator from 2024 has an engine power of 188 kW and counts 8 operational hours. The total weight of this Kobelco SK380XDLC-10 is 38500 kg and the dimensions are 11.45