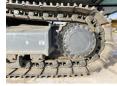

nds
NON CE

Available at Boss Machinery! This Kobelco SK380XDLC-10 Excavator from 2024 has an engine power of 188 kW and counts 8 operational hours. The total weight of this Kobelco SK380XDLC-10 is 38500 kg and the dimensions are 11.45

x 3.19 x 3.80. Furthermore, this SK380XDLC-10 is

equipped with Air Conditioning, Extra hydraulic function, Hammer

function. Do you want more information or do you want to try the Kobelco

SK380XDLC-10 at our yard? Please let us know.

#### **Maten / Gewichten**

Weight: 38500

L\*W\*H: 11.45 x 3.19 x 3.80

#### **Motor informatie**

Engine brand: HINO Engine model: JO8E

Turbo

Capacity in kW: 188

# Banden / Rupsen

Sprocket % 100
Chain % 100
Plate % 100
Plate width: 60 cm

# **Opties**

Air Conditioning
Extra hydraulic function

































Hammer function