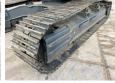

lands
NON CE

Available at Boss Machinery! This Kobelco SK380XDLC-10 Excavator from 2024 has an engine power of 188 kW and counts 8 operational hours. The total weight of this Kobelco SK380XDLC-10 is 38500 kg and the dimensions are 11.45

x 3.19 x 3.80. Furthermore, this SK380XDLC-10 is

equipped with Air Conditioning, Extra hydraulic function, Hammer

function. Do you want more information or do you want to try the Kobelco

SK380XDLC-10 at our yard? Please let us know.

#### **Maten / Gewichten**

Weight: 38500

L\*W\*H: 11.45 x 3.19 x 3.80

#### **Motor informatie**

Engine brand: HINO Engine model: JO8E

Turbo

Capacity in kW: 188

# Banden / Rupsen

Sprocket % 100
Chain % 100
Plate % 100
Plate width: 60 cm

# **Opties**

Air Conditioning
Extra hydraulic function

































Hammer function