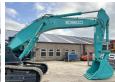

# Kobelco SK380XDLC-10

#### **Algemeen**

Description

Type SK380XDLC-10
Location Veldhoven, Netherlands
NON CE

Available at Boss Machinery! This Kobelco SK380XDLC-10 Excavator from 2024 has an engine power of 188 kW and counts 8 operational hours. The total weight of this Kobelco SK380XDLC-10 is 38500 kg and the dimensions are 11.45