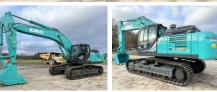

# Kobelco SK380XDLC-10

#### **Algemeen**

Description

Type SK380XDLC-10
Location Veldhoven, Netherlands
NON CE

Available at Boss Machinery! This Kobelco SK380XDLC-10 Excavator from 2024 has an engine power of 188 kW and counts 8 operational hours. The total weight of this Kobelco SK380XDLC-10 is 38500 kg and the dimensions are 11.45

x 3.19 x 3.80. Furthermore, this SK380XDLC-10 is

equipped with Air Conditioning, Extra hydraulic function, Hammer

function. Do you want more information or do you want to try the Kobelco

SK380XDLC-10 at our yard? Please let us know.