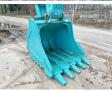

therlands
NON CE

Available at Boss Machinery! This Kobelco SK380XDLC-10 Excavator from 2024 has an engine power of 188 kW and counts 8 operational hours. The total weight of this Kobelco SK380XDLC-10 is 38500 kg and the dimensions are 11.45

x 3.19 x 3.80. Furthermore, this SK380XDLC-10 is

equipped with Air Conditioning, Extra hydraulic function, Hammer

function. Do you want more information or do you want to try the Kobelco

SK380XDLC-10 at our yard? Please let us know.

#### **Maten / Gewichten**

Weight: 38500

L\*W\*H: 11.45 x 3.19 x 3.80

#### **Motor informatie**

Engine brand: HINO Engine model: JO8E

Turbo

Capacity in kW: 188

# Banden / Rupsen

Sprocket % 100
Chain % 100
Plate % 100
Plate width: 60 cm

# **Opties**

Air Conditioning
Extra hydraulic function

































Hammer function