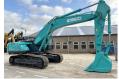

# Kobelco SK380XDLC-10

#### **Algemeen**

Description

Type SK380XDLC-10
Location Veldhoven, Netherlands
NON CE

Available at Boss Machinery! This Kobelco SK380XDLC-10 Excavator from 2024 has an engine power of 188 kW and counts 8 operational hours. The total weight of this Kobelco SK380XDLC-10 is 38500 kg and the dimensions are 11.45