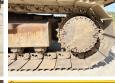

## **Banden / Rupsen**

 Plate %
 50

 Sprocket %
 40

 Chain %
 40

 Plate width:
 80 cm

**Opties** 

Quick coupler Camera

Radio