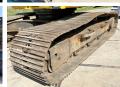

## **Banden / Rupsen**

 Plate %
 50

 Sprocket %
 40

 Chain %
 40

 Plate width:
 80 cm

**Opties** 

Quick coupler Camera

Radio