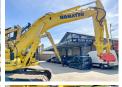

# Komatsu PC360LC-10

#### **Algemeen**

Description

Type PC360LC-10

Location Veldhoven, Netherlands

Certificaat CE + EPA

Available at Boss

Machinery! This Komatsu PC360LC-10 Excavator from 2012 has an engine power of 202 kW and counts 13072 operational hours. The total weight of this Komatsu PC360LC-10 is 36280 kg and the dimensions are 11.25 x