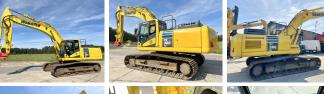

#### **Algemeen**

Description

Type PC360LC-10

Location Veldhoven, Netherlands

Certificaat CE + EPA

Available at Boss

Machinery! This Komatsu PC360LC-10 Excavator from 2012 has an engine power of 202 kW and counts 13072 operational hours. The total weight of this Komatsu PC360LC-10 is 36280 kg and the dimensions are 11.25 x

3.38 x 3.35. Furthermore, this PC360LC-10 is equipped with Quick coupler, Camera, Radio, Air Conditioning, Beacon, Extra hydraulic function, Hammer function. The Komatsu Excavator also has a CE + EPA marking. Do you want more information