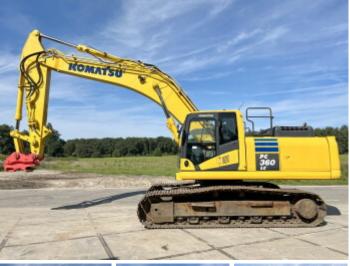

#### **Algemeen**

Description

Type PC360LC-10

Location Veldhoven, Netherlands

Certificaat CE + EPA

Available at Boss

Machinery! This Komatsu PC360LC-10 Excavator from 2012 has an engine power of 202 kW and counts 13072 operational hours. The total weight of this Komatsu PC360LC-10 is 36280 kg and the dimensions are 11.25 x

3.38 x 3.35. Furthermore, this PC360LC-10 is equipped with Quick coupler, Camera, Radio, Air Conditioning, Beacon, Extra hydraulic function, Hammer function. The Komatsu Excavator also has a CE + EPA marking. Do you want more information