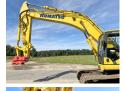

# Komatsu PC360LC-10

#### **Algemeen**

Description

Type PC360LC-10

Location Veldhoven, Netherlands

Certificaat CE + EPA

Available at Boss

Machinery! This Komatsu PC360LC-10 Excavator from 2012 has an engine power of 202 kW and counts 13072 operational hours. The total weight of this Komatsu PC360LC-10 is 36280 kg and the dimensions are 11.25 x