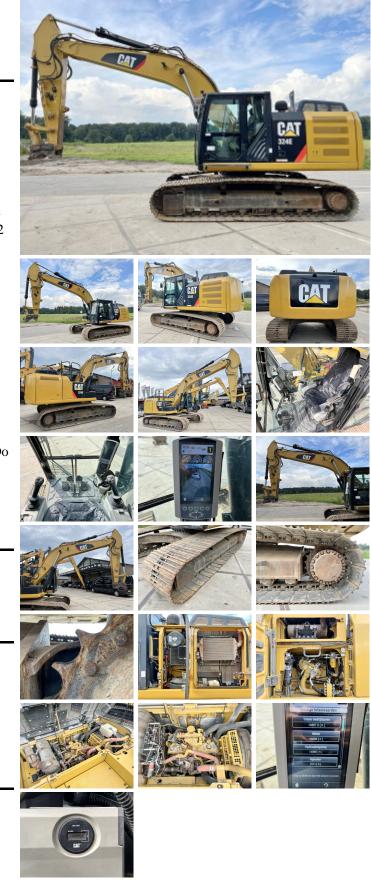

## Algemeen

Type Location First owner Certificaat Chassis nummer 324EL Veldhoven, Netherlands

CAT0324EHTLF00148

Available at Boss Machinery! This Caterpillar 324EL Excavator from 2012 has an engine power of 151 kW and counts 14887 operational hours. Bought from the first owner. The total weight of this Caterpillar 324EL is 26280 kg and the dimensions are 10.25 x 3.39 x 3.23. Furthermore, this 324EL is equipped with Air Conditioning, Radio, Camera, Quick coupler, Extra hydraulic function, Hammer function. The Caterpillar Excavator also has a CE + EPA marking. Do you want more information or do you want to try the Caterpillar 324EL at our yard? Please let us know.

#### Description

#### Maten / Gewichten

| Weight: | 26280               |
|---------|---------------------|
| L*W*H:  | 10.25 x 3.39 x 3.23 |

#### **Motor informatie**

| Engine brand:   |  |
|-----------------|--|
| Engine model:   |  |
| Cylinders:      |  |
| Turbo           |  |
| Capacity in kW: |  |

Caterpillar C7.1 ACERT 6

### Banden / Rupsen

Chain % Plate % Sprocket % Plate width:

151

# Opties

Air Conditioning Radio Camera Quick coupler Extra hydraulic function Hammer function