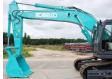

### **Algemeen**

Description

Type SK220-10

Location Veldhoven, Netherlands
Certificaat NOT FOR SALE IN EU /

NO CE MARK Available at Boss

Machinery! This Kobelco SK220-10 Excavator from 2024 has an engine power of 118 kW and counts 5 operational hours. The total weight of this Kobelco SK220-10 is 21800 kg and the dimensions are 9.65 x 2.80 x 3.20. Furthermore, this