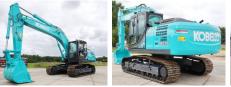

### **Algemeen**

Description

Type SK220-10

Location Veldhoven, Netherlands
Certificaat NOT FOR SALE IN EU /

NO CE MARK Available at Boss

Machinery! This Kobelco SK220-10 Excavator from 2024 has an engine power of 118 kW and counts 5 operational hours. The total weight of this Kobelco SK220-10 is 21800 kg and the dimensions are 9.65 x 2.80 x 3.20. Furthermore, this

SK220-10 is equipped with Air Conditioning, Extra hydraulic function, Hammer function. The Kobelco Excavator also has a NOT FOR SALE IN EU / NO CE MARK marking. Do you want more information or do you want to try the Kobelco SK220-10 at our yard? Please