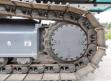

Machinery! This Kobelco SK220-10 Excavator from 2024 has an engine power of 118 kW and counts 5 operational hours. The total weight of this Kobelco SK220-10 is 21800 kg and the dimensions are 9.65 x 2.80 x 3.20. Furthermore, this

SK220-10 is equipped with Air Conditioning, Extra hydraulic function, Hammer function. The Kobelco Excavator also has a NOT FOR SALE IN EU / NO CE MARK marking. Do you want more information or do you want to try the Kobelco SK220-10 at our yard? Please

let us know.

## **Maten / Gewichten**

L\*W\*H: 9.65 x 2.80 x 3.20

Weight: 21800

#### **Technische informatie**

Fuel Tank: 320L

Swing Speed: 13.3 min-1 {rpm}

#### **Motor informatie**

Engine brand: HINO Engine model: J05E-TG

Cylinders: 4

Turbo

Capacity in kW: 118

# Banden / Rupsen





































Plate % 100

Sprocket % 100 Chain % 100 Plate width: 60

# **Opties**

Air Conditioning Extra hydraulic function Hammer function