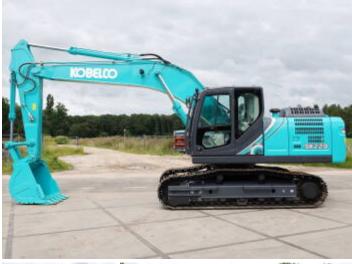

### **Algemeen**

Description

Type SK220-10

Location Veldhoven, Netherlands
Certificaat NOT FOR SALE IN EU /

NO CE MARK Available at Boss

Machinery! This Kobelco SK220-10 Excavator from 2024 has an engine power of 118 kW and counts 5 operational hours. The total weight of this Kobelco SK220-10 is 21800 kg and the dimensions are 9.65 x 2.80 x 3.20. Furthermore, this

SK220-10 is equipped with Air Conditioning, Extra hydraulic function, Hammer function. The Kobelco Excavator also has a NOT FOR SALE IN EU / NO CE MARK marking. Do you want more information or do you want to try the Kobelco SK220-10 at our yard? Please