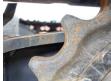

achinery! This Kobelco SK220-10 Excavator from 2024 has an engine power of 118 kW and counts 5 operational hours. The total weight of this Kobelco SK220-10 is 21800 kg and the dimensions are 9.65 x 2.80 x 3.20. Furthermore, this

SK220-10 is equipped with Air Conditioning, Extra hydraulic function, Hammer function. The Kobelco Excavator also has a NOT FOR SALE IN EU / NO CE MARK marking. Do you want more information or do you want to try the Kobelco SK220-10 at our yard? Please

let us know.

## **Maten / Gewichten**

L\*W\*H: 9.65 x 2.80 x 3.20

Weight: 21800

#### **Technische informatie**

Fuel Tank: 320L

Swing Speed: 13.3 min-1 {rpm}

#### **Motor informatie**

Engine brand: HINO Engine model: J05E-TG

Cylinders: 4

Turbo

Capacity in kW: 118

# Banden / Rupsen





































Plate % 100

Sprocket % 100 Chain % 100 Plate width: 60

# **Opties**

Air Conditioning Extra hydraulic function Hammer function