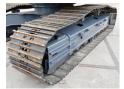

s

Machinery! This Kobelco SK220-10 Excavator from 2024 has an engine power of 118 kW and counts 5 operational hours. The total weight of this Kobelco SK220-10 is 21800 kg and the dimensions are 9.65 x 2.80 x 3.20. Furthermore, this

SK220-10 is equipped with Air Conditioning, Extra hydraulic function, Hammer function. The Kobelco Excavator also has a NOT FOR SALE IN EU / NO CE MARK marking. Do you want more information or do you want to try the Kobelco SK220-10 at our yard? Please

let us know.

## **Maten / Gewichten**

L\*W\*H: 9.65 x 2.80 x 3.20

Weight: 21800

#### **Technische informatie**

Fuel Tank: 320L

Swing Speed: 13.3 min-1 {rpm}

#### **Motor informatie**

Engine brand: HINO Engine model: J05E-TG

Cylinders: 4

Turbo

Capacity in kW: 118

# Banden / Rupsen





































Plate % 100

Sprocket % 100 Chain % 100 Plate width: 60

# **Opties**

Air Conditioning Extra hydraulic function Hammer function