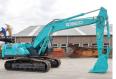

# Kobelco SK220-10

### **Algemeen**

Description

Type SK220-10

Location Veldhoven, Netherlands
Certificaat NOT FOR SALE IN EU /

NO CE MARK Available at Boss

Machinery! This Kobelco SK220-10 Excavator from 2024 has an engine power of 118 kW and counts 5 operational hours. The total weight of this Kobelco SK220-10 is 21800 kg and the dimensions are 9.65 x 2.80 x 3.20. Furthermore, this