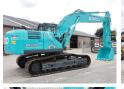

# Kobelco SK220-10

### **Algemeen**

Description

Type SK220-10

Location Veldhoven, Netherlands
Certificaat NOT FOR SALE IN EU /

NO CE MARK Available at Boss

Machinery! This Kobelco SK220-10 Excavator from 2024 has an engine power of 118 kW and counts 5 operational hours. The total weight of this Kobelco SK220-10 is 21800 kg and the dimensions are 9.65 x 2.80 x 3.20. Furthermore, this