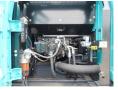

### **Algemeen**

Description

Type SK220-10

Location Veldhoven, Netherlands
Certificaat NOT FOR SALE IN EU /

NO CE MARK Available at Boss

Machinery! This Kobelco SK220-10 Excavator from 2024 has an engine power of 118 kW and counts 5 operational hours. The total weight of this Kobelco SK220-10 is 21800 kg and the dimensions are 9.65 x 2.80 x 3.20. Furthermore, this

SK220-10 is equipped with Air Conditioning, Extra hydraulic function, Hammer function. The Kobelco Excavator also has a NOT FOR SALE IN EU / NO CE MARK marking. Do you want more information or do you want to try the Kobelco SK220-10 at our yard? Please