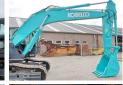

### **Algemeen**

Description

Type SK220-10

Location Veldhoven, Netherlands
Certificaat NOT FOR SALE IN EU /

NO CE MARK Available at Boss

Machinery! This Kobelco SK220-10 Excavator from 2024 has an engine power of 118 kW and counts 5 operational hours. The total weight of this Kobelco SK220-10 is 21800 kg and the dimensions are 9.65 x 2.80 x 3.20. Furthermore, this