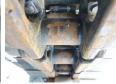

ss

Machinery! This Kobelco SK220-10 Excavator from 2024 has an engine power of 118 kW and counts 5 operational hours. The total weight of this Kobelco SK220-10 is 21800 kg and the dimensions are 9.65 x 2.80 x 3.20. Furthermore, this

SK220-10 is equipped with Air Conditioning, Extra hydraulic function, Hammer function. The Kobelco Excavator also has a NOT FOR SALE IN EU / NO CE MARK marking. Do you want more information or do you want to try the Kobelco SK220-10 at our yard? Please

let us know.

#### Maten / Gewichten

L\*W\*H: 9.65 x 2.80 x 3.20

Weight: 21800

#### **Technische informatie**

Swing Speed: 13.3 min-1 {rpm}

Fuel Tank: 320L

#### **Motor informatie**

Engine brand: HINO Engine model: J05E-TG

Cylinders: 4

Turbo

Capacity in kW: 118

## Banden / Rupsen





























Plate % 100

Sprocket % 100 Chain % 100 Plate width: 60

# **Opties**

Air Conditioning Extra hydraulic function Hammer function