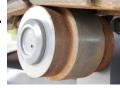

Boss

Machinery! This Kobelco SK220-10 Excavator from 2024 has an engine power of 118 kW and counts 5 operational hours. The total weight of this Kobelco SK220-10 is 21800 kg and the dimensions are 9.65 x 2.80 x 3.20. Furthermore, this

SK220-10 is equipped with Air Conditioning, Extra hydraulic function, Hammer function. The Kobelco Excavator also has a NOT FOR SALE IN EU / NO CE MARK marking. Do you want more information or do you want to try the Kobelco SK220-10 at our yard? Please

let us know.

#### Maten / Gewichten

L\*W\*H: 9.65 x 2.80 x 3.20

Weight: 21800

#### **Technische informatie**

Swing Speed: 13.3 min-1 {rpm}

Fuel Tank: 320L

#### **Motor informatie**

Engine brand: HINO Engine model: J05E-TG

Cylinders: 4

Turbo

Capacity in kW: 118

## Banden / Rupsen





























Plate % 100

Sprocket % 100 Chain % 100 Plate width: 60

# **Opties**

Air Conditioning Extra hydraulic function Hammer function