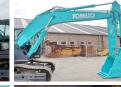

## **Algemeen**

Description

Type SK220-10

Location Veldhoven, Netherlands

Certificaat NOT FOR SALE IN EU /
NO CE MARK

Available at Boss

Machinery! This Kobelco SK220-10 Excavator from 2024 has an engine power of 118 kW and counts 5 operational hours. The total weight of this Kobelco SK220-10 is 21800 kg and the dimensions are 9.65 x 2.80 x 3.20. Furthermore, this

SK220-10 is equipped with Air Conditioning, Extra hydraulic function, Hammer function. The Kobelco Excavator also has a NOT FOR SALE IN EU / NO CE MARK marking. Do you want more information or do you want to try the Kobelco SK220-10 at our yard? Please