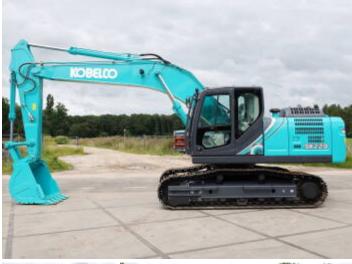

## **Algemeen**

Description

Type SK220-10

Location Veldhoven, Netherlands

Certificaat NOT FOR SALE IN EU /
NO CE MARK

Available at Boss

Machinery! This Kobelco SK220-10 Excavator from 2024 has an engine power of 118 kW and counts 5 operational hours. The total weight of this Kobelco SK220-10 is 21800 kg and the dimensions are 9.65 x 2.80 x 3.20. Furthermore, this

SK220-10 is equipped with Air Conditioning, Extra hydraulic function, Hammer function. The Kobelco Excavator also has a NOT FOR SALE IN EU / NO CE MARK marking. Do you want more information or do you want to try the Kobelco SK220-10 at our yard? Please