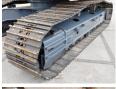

le at Boss

Machinery! This Kobelco SK220-10 Excavator from 2024 has an engine power of 118 kW and counts 5 operational hours. The total weight of this Kobelco SK220-10 is 21800 kg and the dimensions are 9.65 x 2.80 x 3.20. Furthermore, this

SK220-10 is equipped with Air Conditioning, Extra hydraulic function, Hammer function. The Kobelco Excavator also has a NOT FOR SALE IN EU / NO CE MARK marking. Do you want more information or do you want to try the Kobelco SK220-10 at our yard? Please

let us know.

#### Maten / Gewichten

L\*W\*H: 9.65 x 2.80 x 3.20

Weight: 21800

#### **Technische informatie**

Swing Speed: 13.3 min-1 {rpm}

Fuel Tank: 320L

#### **Motor informatie**

Engine brand: HINO Engine model: J05E-TG

Cylinders: 4

Turbo

Capacity in kW: 118

## Banden / Rupsen





























Plate % 100

Sprocket % 100 Chain % 100 Plate width: 60

# **Opties**

Air Conditioning Extra hydraulic function Hammer function