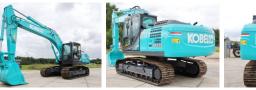

## **Algemeen**

Description

Type SK220-10

Location Veldhoven, Netherlands

Certificaat NOT FOR SALE IN EU /
NO CE MARK

Available at Boss

Machinery! This Kobelco SK220-10 Excavator from 2024 has an engine power of 118 kW and counts 5 operational hours. The total weight of this Kobelco SK220-10 is 21800 kg and the dimensions are 9.65 x 2.80 x 3.20. Furthermore, this

SK220-10 is equipped with Air Conditioning, Extra hydraulic function, Hammer function. The Kobelco Excavator also has a NOT FOR SALE IN EU / NO CE MARK marking. Do you want more information or do you want to try the Kobelco SK220-10 at our yard? Please