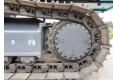

at Boss

Machinery! This Kobelco SK220-10 Excavator from 2024 has an engine power of 118 kW and counts 5 operational hours. The total weight of this Kobelco SK220-10 is 21800 kg and the dimensions are 9.65 x 2.80 x 3.20. Furthermore, this

SK220-10 is equipped with Air Conditioning, Extra hydraulic function, Hammer function. The Kobelco Excavator also has a NOT FOR SALE IN EU / NO CE MARK marking. Do you want more information or do you want to try the Kobelco SK220-10 at our yard? Please

let us know.

#### Maten / Gewichten

L\*W\*H: 9.65 x 2.80 x 3.20

Weight: 21800

#### **Technische informatie**

Swing Speed: 13.3 min-1 {rpm}

Fuel Tank: 320L

#### **Motor informatie**

Engine brand: HINO Engine model: J05E-TG

Cylinders: 4

Turbo

Capacity in kW: 118

## Banden / Rupsen





























Plate % 100

Sprocket % 100 Chain % 100 Plate width: 60

# **Opties**

Air Conditioning Extra hydraulic function Hammer function