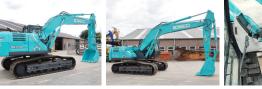

## **Algemeen**

Description

Type SK220-10

Location Veldhoven, Netherlands

Certificaat NOT FOR SALE IN EU /
NO CE MARK

Available at Boss

Machinery! This Kobelco SK220-10 Excavator from 2024 has an engine power of 118 kW and counts 5 operational hours. The total weight of this Kobelco SK220-10 is 21800 kg and the dimensions are 9.65 x 2.80 x 3.20. Furthermore, this

SK220-10 is equipped with Air Conditioning, Extra hydraulic function, Hammer function. The Kobelco Excavator also has a NOT FOR SALE IN EU / NO CE MARK marking. Do you want more information or do you want to try the Kobelco SK220-10 at our yard? Please