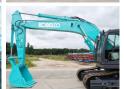

## € 84.500excl.

Year 2024 Reference number BM005233

Hours 5

## **Algemeen**

Description

Type SK220-10

Location Veldhoven, Netherlands

Certificaat NOT FOR SALE IN EU /
NO CE MARK

Available at Boss

Machinery! This Kobelco SK220-10 Excavator from 2024 has an engine power of 118 kW and counts 5 operational hours. The total weight of this Kobelco SK220-10 is 21800 kg and the dimensions are 9.65 x 2.80 x 3.20. Furthermore, this