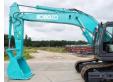

# Kobelco SK220-10

## **Algemeen**

Description

Type SK220-10

Location Veldhoven, Netherlands

Certificaat NOT FOR SALE IN EU /
NO CE MARK

Available at Boss

Machinery! This Kobelco SK220-10 Excavator from 2024 has an engine power of 118 kW and counts 5 operational hours. The total weight of this Kobelco SK220-10 is 21800 kg and the dimensions are 9.65 x 2.80 x 3.20. Furthermore, this SK220-10 is acquired with