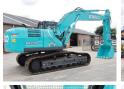

# Kobelco SK220-10

## **Algemeen**

Description

Type SK220-10

Location Veldhoven, Netherlands

Certificaat NOT FOR SALE IN EU /
NO CE MARK

Available at Boss

Machinery! This Kobelco SK220-10 Excavator from 2024 has an engine power of 118 kW and counts 5 operational hours. The total weight of this Kobelco SK220-10 is 21800 kg and the dimensions are 9.65 x 2.80 x 3.20. Furthermore, this SK220-10 is acquired with