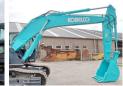

## **Algemeen**

Description

Type SK220-10

Location Veldhoven, Netherlands

Certificaat NOT FOR SALE IN EU /
NO CE MARK

Available at Boss

Machinery! This Kobelco SK220-10 Excavator from 2024 has an engine power of 118 kW and counts 5 operational hours. The total weight of this Kobelco SK220-10 is 21800 kg and the dimensions are 9.65 x 2.80 x 3.20. Furthermore, this SK220-10 is acquired with