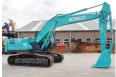

# Kobelco SK220-10

## **Algemeen**

Description

Type SK220-10

Location Veldhoven, Netherlands

Certificaat NOT FOR SALE IN EU /
NO CE MARK

Available at Boss

Machinery! This Kobelco SK220-10 Excavator from 2024 has an engine power of 118 kW and counts 5 operational hours. The total weight of this Kobelco SK220-10 is 21800 kg and the dimensions are 9.65 x 2.80 x 3.20. Furthermore, this SK220-10 is acquired with