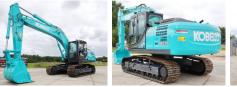

# Kobelco SK220-10

## **Algemeen**

Description

Type SK220-10

Location Veldhoven, Netherlands

Certificaat NOT FOR SALE IN EU /
NO CE MARK

Available at Boss

Machinery! This Kobelco SK220-10 Excavator from 2024 has an engine power of 118 kW and counts 5 operational hours. The total weight of this Kobelco SK220-10 is 21800 kg and the dimensions are 9.65 x 2.80 x 3.20. Furthermore, this SK220-10 is acquired with

SK220-10 is equipped with Air Conditioning, Extra hydraulic function, Hammer function. The Kobelco Excavator also has a NOT FOR SALE IN EU / NO CE MARK marking. Do you want more information or do you want to try the Kobelco SK220-10 at our yard? Please