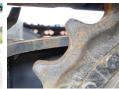

SK220-10 Excavator from 2024 has an engine power of 118 kW and counts 5 operational hours. The total weight of this Kobelco SK220-10 is 21800 kg and the dimensions are 9.65 x 2.80 x 3.20. Furthermore, this SK220-10 is acquired with

SK220-10 is equipped with Air Conditioning, Extra hydraulic function, Hammer function. The Kobelco Excavator also has a NOT FOR SALE IN EU / NO CE MARK marking. Do you want more information or do you want to try the Kobelco SK220-10 at our yard? Please

let us know.

# Maten / Gewichten

L\*W\*H: 9.65 x 2.80 x 3.20

Weight: 21800

#### **Technische informatie**

Fuel Tank: 320L

Swing Speed: 13.3 min-1 {rpm}

#### **Motor informatie**

Engine brand: HINO Engine model: J05E-TG

Cylinders: 4

Turbo

Capacity in kW: 118

## Banden / Rupsen





































 Chain %
 100

 Plate %
 100

 Plate width:
 60

# **Opties**

Air Conditioning Extra hydraulic function Hammer function