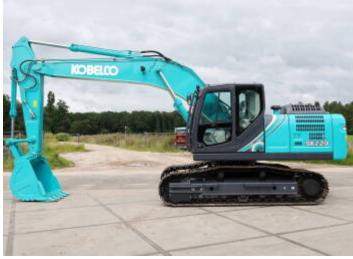

# Kobelco SK220-10

## **Algemeen**

Description

Type SK220-10

Location Veldhoven, Netherlands

Certificaat NOT FOR SALE IN EU /
NO CE MARK

Available at Boss

Machinery! This Kobelco SK220-10 Excavator from 2024 has an engine power of 118 kW and counts 5 operational hours. The total weight of this Kobelco SK220-10 is 21800 kg and the dimensions are 9.65 x 2.80 x 3.20. Furthermore, this SK220-10 is acquired with

SK220-10 is equipped with Air Conditioning, Extra hydraulic function, Hammer function. The Kobelco Excavator also has a NOT FOR SALE IN EU / NO CE MARK marking. Do you want more information or do you want to try the Kobelco SK220-10 at our yard? Please