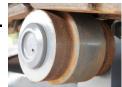

K220-10 Excavator from 2024 has an engine power of 118 kW and counts 5 operational hours. The total weight of this Kobelco SK220-10 is 21800 kg and the dimensions are 9.65 x 2.80 x 3.20. Furthermore, this SK220-10 is acquired with

SK220-10 is equipped with Air Conditioning, Extra hydraulic function, Hammer function. The Kobelco Excavator also has a NOT FOR SALE IN EU / NO CE MARK marking. Do you want more information or do you want to try the Kobelco SK220-10 at our yard? Please

let us know.

# Maten / Gewichten

L\*W\*H: 9.65 x 2.80 x 3.20

Weight: 21800

#### **Technische informatie**

Fuel Tank: 320L

Swing Speed: 13.3 min-1 {rpm}

#### **Motor informatie**

Engine brand: HINO Engine model: J05E-TG

Cylinders: 4

Turbo

Capacity in kW: 118

## Banden / Rupsen





































 Chain %
 100

 Plate %
 100

 Plate width:
 60

# **Opties**

Air Conditioning Extra hydraulic function Hammer function