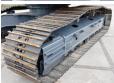

elco SK220-10 Excavator from 2024 has an engine power of 118 kW and counts 5 operational hours. The total weight of this Kobelco SK220-10 is 21800 kg and the dimensions are 9.65 x 2.80 x 3.20. Furthermore, this SK220-10 is acquired with

SK220-10 is equipped with Air Conditioning, Extra hydraulic function, Hammer function. The Kobelco Excavator also has a NOT FOR SALE IN EU / NO CE MARK marking. Do you want more information or do you want to try the Kobelco SK220-10 at our yard? Please

let us know.

# Maten / Gewichten

L\*W\*H: 9.65 x 2.80 x 3.20

Weight: 21800

#### **Technische informatie**

Fuel Tank: 320L

Swing Speed: 13.3 min-1 {rpm}

#### **Motor informatie**

Engine brand: HINO Engine model: J05E-TG

Cylinders: 4

Turbo

Capacity in kW: 118

## Banden / Rupsen





































 Chain %
 100

 Plate %
 100

 Plate width:
 60

# **Opties**

Air Conditioning Extra hydraulic function Hammer function