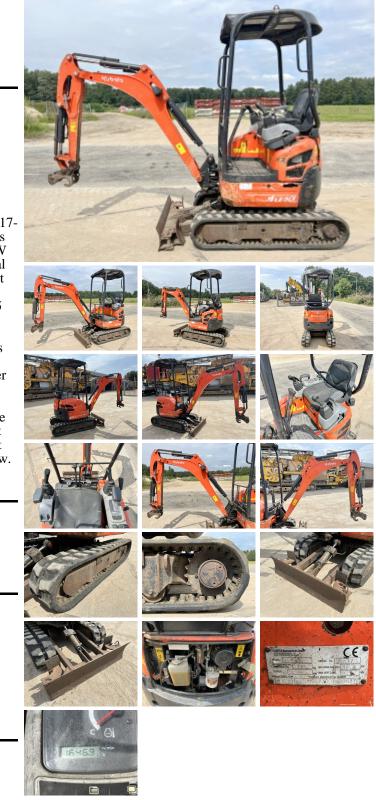

## Algemeen

Type Location First owner Certificaat Chassis nummer U17-3a Veldhoven, Netherlands

Description

JKUU0173C01H28637 Available at Boss Machinery! This Kubota U17-3a Excavator from 2017 has an engine power of 11.8 kW and counts 1647 operational hours. Bought from the first owner. The total weight of this Kubota U17-3a is 1775 kg and the dimensions are 3.55 x 1.25 x 2.35. Furthermore, this U17-3a is equipped with Extra hydraulic function, Hammer function. The Kubota Excavator also has a CE marking. Do you want more information or do you want to try the Kubota Ú17-3a at our yard? Please let us know.