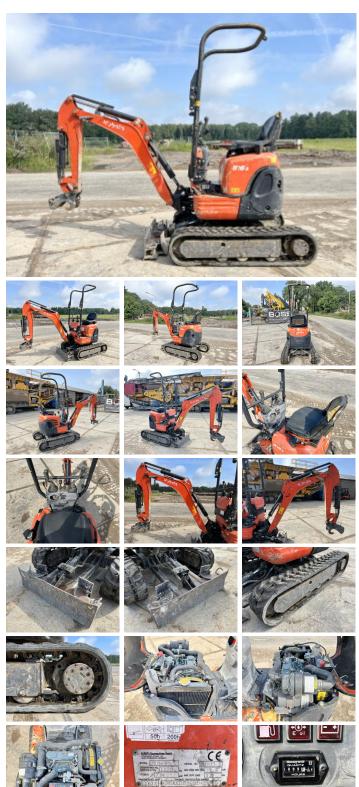

## **Algemeen**

Type U10-3

Location Veldhoven, Netherlands

First owner

Description

Certificaat CE

Chassis nummer JKUU0103C01H28011

Available at Boss

Machinery! This Kubota U10-3 Excavator from 2017 has an engine power of 7.4 kW and counts 1100 operational hours. Bought from the first owner. The total weight of this Kubota U10-3 is 1120 kg and the dimensions are 2.99 x

1.00 x 1.40. Furthermore, this U10-3 is equipped with Extra hydraulic function, Hammer function. The Kubota Excavator also has a CE marking. Do you want more information or do you want to try the Kubota U10-3 at

to try the Kubota U10-3 at our yard? Please let us know.

L\*W\*H: 2.99 x 1.00 x 1.40

Weight: 1120

**Motor informatie** 

Engine brand: Kubota Engine model: D722

Turbo

Capacity in kW: 7.4

Banden / Rupsen

Sprocket % 60 Plate width: 18 cm

**Opties** 

Extra hydraulic function Hammer function