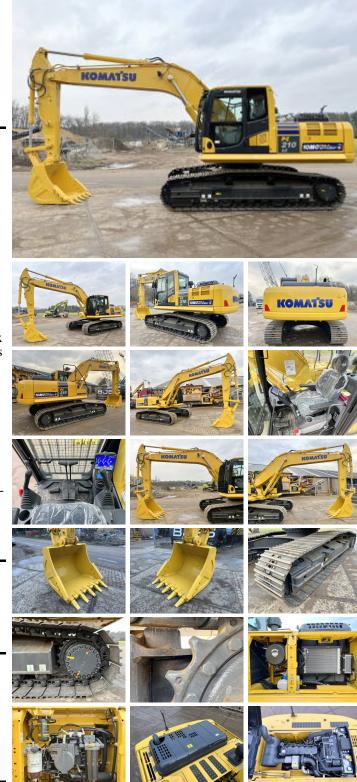

#### Algemeen

Type Location Certificaat

Description

PC210LC-10M0 Veldhoven, Netherlands NOT FOR SALE IN EU / NO CE MARK Available at Boss Machinery! This Komatsu PC210LC-10M0 Excavator from 2024 has an engine power of 123 kW and counts 6 operational hours. The total weight of this Komatsu PC210LC-10M0 is 22000 kg and the dimensions are 9.75 x3.00 x 3.20. Furthermore, this PC210LC-10M0 is equipped with Air Conditioning, Radio, Extra hydraulic function, Hammer function. The Komatsu Excavator also has a NOT FOR SALE IN EU / NO CE MARK marking. Do you want more information or do you want to try the Komatsu PC210LC-10M0 at our yard? Please let us know.

#### Maten / Gewichten

L\*W\*H: Weight: 9.75 x 3.00 x 3.20 22000

### Motor informatie

| Engine brand:   |  |
|-----------------|--|
| Engine model:   |  |
| Turbo           |  |
| Capacity in kW: |  |

Komatsu SAA6D107E-1

123

#### Banden / Rupsen

| Plate %      | 100   |
|--------------|-------|
| Sprocket %   | 100   |
| Chain %      | 100   |
| Plate width: | 60 cm |

## Opties

Air Conditioning Radio Extra hydraulic function Hammer function