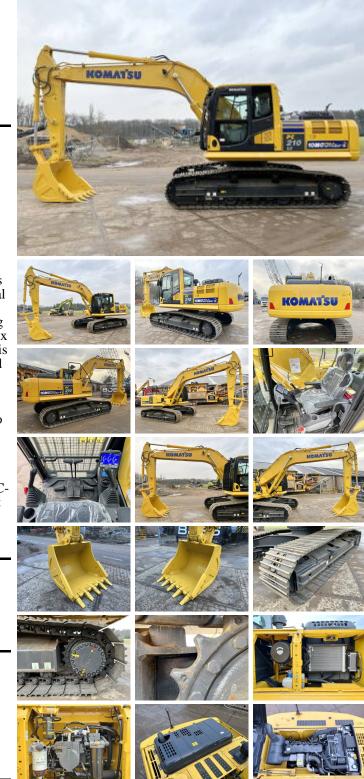

#### Algemeen

Type Location Certificaat

Description

PC210LC-10M0 Veldhoven, Netherlands NOT FOR SALE IN EU / NO CE MARK Available at Boss Machinery! This Komatsu PC210LC-10M0 Excavator from 2023 has an engine power of 123 kW and counts 6 operational hours. The total weight of this Komatsu PC210LC-10M0 is 22000 kg and the dimensions are 9.75 x3.00 x 3.20. Furthermore, this PC210LC-10M0 is equipped with Air Conditioning, Radio, Extra hydraulic function, Hammer function. The Komatsu Excavator also has a NOT FOR SALE IN EU / NO CE MARK marking. Do you want more information or do you want to try the Komatsu PC210LC-10M0 at our yard? Please let us know.

#### Maten / Gewichten

L\*W\*H: Weight: 9.75 x 3.00 x 3.20 22000

### Motor informatie

| Engine brand:   |  |
|-----------------|--|
| Engine model:   |  |
| Turbo           |  |
| Capacity in kW: |  |

Komatsu SAA6D107E-1

123

#### Banden / Rupsen

| Plate %      | 100   |
|--------------|-------|
| Sprocket %   | 100   |
| Chain %      | 100   |
| Plate width: | 60 cm |

## Opties

Air Conditioning Radio Extra hydraulic function Hammer function