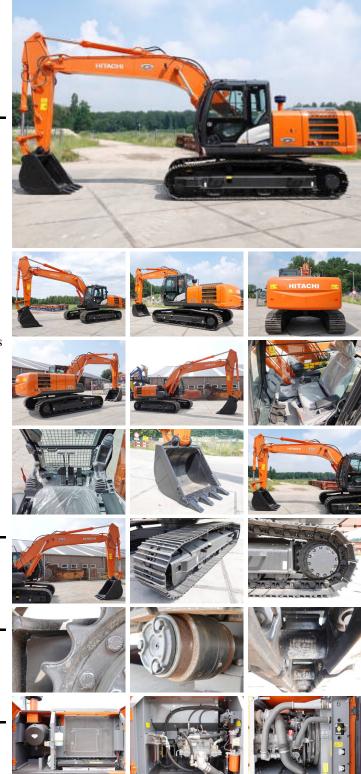

#### Algemeen

Type Location Certificaat

Description

ZX220LC Veldhoven, Netherlands NOT FOR SALE IN EU / NO CE MARK Available at Boss Machinery! This Hitachi ZX220LC Excavator from 2024 has an engine power of 125 kW and counts 5 operational hours. The total weight of this Hitachi ZX220LC is 21400 kg and the dimensions are 9.75 x3.00 x 2.95. Furthermore, this ZX220LC is equipped with Air Conditioning, Radio, Extra hydraulic function, Hammer function. The Hitachi Excavator also has a NOT FOR SALE IN EU / NO CE MARK marking. Do you want more information or do you want to try the Hitachi ZX220LC at our yard? Please let us know.

## Opties

Air Conditioning Radio Extra hydraulic function Hammer function