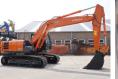

# Hitachi ZX220LC

### **Algemeen**

Description

Type ZX220LC

Location Veldhoven, Netherlands
Certificaat NOT FOR SALE IN EU /

NO CE MARK Available at Boss

Machinery! This Hitachi ZX220LC Excavator from 2023 has an engine power of 125 kW and counts 5 operational hours. The total weight of this Hitachi ZX220LC is 21400 kg and the dimensions are 9.75 x 3.00 x 2.95. Furthermore, this