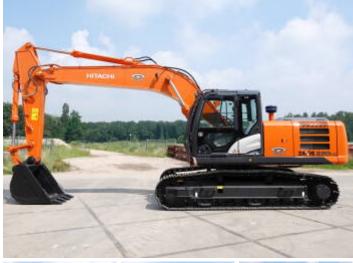

### **Algemeen**

Description

Type ZX220LC

Location Veldhoven, Netherlands
Certificaat NOT FOR SALE IN EU /

NO CE MARK Available at Boss

Machinery! This Hitachi ZX220LC Excavator from 2023 has an engine power of 125 kW and counts 5 operational hours. The total weight of this Hitachi ZX220LC is 21400 kg and the dimensions are 9.75 x 3.00 x 2.95. Furthermore, this

ZX220LC is equipped with Air Conditioning, Radio, Extra hydraulic function, Hammer function. The Hitachi Excavator also has a NOT FOR SALE IN EU / NO CE MARK marking. Do you want more information or do you want to try the