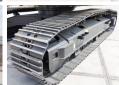

nery! This Hitachi ZX220LC Excavator from 2023 has an engine power of 125 kW and counts 5 operational hours. The total weight of this Hitachi ZX220LC is 21400 kg and the dimensions are 9.75 x 3.00 x 2.95. Furthermore, this

ZX220LC is equipped with Air Conditioning, Radio, Extra hydraulic function, Hammer function. The Hitachi Excavator also has a NOT FOR SALE IN EU / NO CE MARK marking. Do you want more information or do you want to try the

or do you want to try the Hitachi ZX220LC at our yard? Please let us know.



Weight: 21400

L\*W\*H: 9.75 x 3.00 x 2.95

#### **Technische informatie**

Fuel Tank: 400L Bucket Range cu.m: 0.9 - 1.22

#### **Motor informatie**

Engine brand: Isuzu
Engine model: CC-6BG1T

Cylinders: 6

Turbo

Capacity in kW: 125

# Banden / Rupsen





































 Chain %
 100

 Plate %
 100

 Plate width:
 60

# **Opties**

Air Conditioning Radio Extra hydraulic function Hammer function