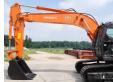

# Hitachi ZX220LC

### **Algemeen**

Description

Type ZX220LC

Location Veldhoven, Netherlands
Certificaat NOT FOR SALE IN EU /

NO CE MARK Available at Boss

Machinery! This Hitachi ZX220LC Excavator from 2023 has an engine power of 125 kW and counts 5 operational hours. The total weight of this Hitachi ZX220LC is 21400 kg and the dimensions are 9.75 x 3.00 x 2.95. Furthermore, this

ZX220LC is equipped with Air Conditioning, Radio, Extra hydraulic function, Hammer function. The Hitachi Excavator also has a NOT FOR SALE IN EU / NO CE MARK marking. Do you want more information or do you want to try the