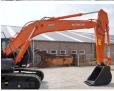

# Hitachi ZX220LC

### **Algemeen**

Description

Type ZX220LC

Location Veldhoven, Netherlands
Certificaat NOT FOR SALE IN EU /

NO CE MARK Available at Boss

Machinery! This Hitachi ZX220LC Excavator from 2023 has an engine power of 125 kW and counts 5 operational hours. The total weight of this Hitachi ZX220LC is 21400 kg and the dimensions are 9.75 x 3.00 x 2.95. Furthermore, this

ZX220LC is equipped with Air Conditioning, Radio, Extra hydraulic function, Hammer function. The Hitachi Excavator also has a NOT FOR SALE IN EU / NO CE MARK marking. Do you want more information or do you want to try the