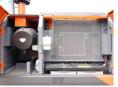

Hitachi ZX220LC Excavator from 2023 has an engine power of 125 kW and counts 5 operational hours. The total weight of this Hitachi ZX220LC is 21400 kg and the dimensions are 9.75 x 3.00 x 2.95. Furthermore, this

ZX220LC is equipped with Air Conditioning, Radio, Extra hydraulic function, Hammer function. The Hitachi Excavator also has a NOT FOR SALE IN EU / NO CE MARK marking. Do you want more information or do you want to try the

or do you want to try the Hitachi ZX220LC at our yard? Please let us know.



Weight: 21400

L\*W\*H: 9.75 x 3.00 x 2.95

#### **Technische informatie**

Fuel Tank: 400L Bucket Range cu.m: 0.9 - 1.22

#### **Motor informatie**

Engine brand: Isuzu
Engine model: CC-6BG1T

Cylinders: 6

Turbo

Capacity in kW: 125

# Banden / Rupsen





































 Chain %
 100

 Plate %
 100

 Plate width:
 60

# **Opties**

Air Conditioning Radio Extra hydraulic function Hammer function