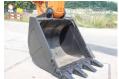

Machinery! This Hitachi ZX220LC Excavator from 2023 has an engine power of 125 kW and counts 5 operational hours. The total weight of this Hitachi ZX220LC is 21400 kg and the dimensions are 9.75 x 3.00 x 2.95. Furthermore, this

ZX220LC is equipped with Air Conditioning, Radio, Extra hydraulic function, Hammer function. The Hitachi Excavator also has a NOT FOR SALE IN EU / NO CE MARK marking. Do you want more information or do you want to try the

or do you want to try the Hitachi ZX220LC at our yard? Please let us know.



Weight: 21400

L\*W\*H: 9.75 x 3.00 x 2.95

#### **Technische informatie**

Fuel Tank: 400L Bucket Range cu.m: 0.9 - 1.22

#### **Motor informatie**

Engine brand: Isuzu
Engine model: CC-6BG1T

Cylinders: 6

Turbo

Capacity in kW: 125

# Banden / Rupsen





































 Chain %
 100

 Plate %
 100

 Plate width:
 60

# **Opties**

Air Conditioning Radio Extra hydraulic function Hammer function