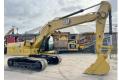

# Caterpillar 320D3 GC

#### **Algemeen**

Description

Type 320D3 GC

Location Veldhoven, Netherlands

Certificaat NOT FOR SALE IN EU /
NO CE MARK

Available at Boss

Machinery! This Caterpillar 320D3 GC Excavator from 2024 has an engine power of 92 kW and counts 5 operational hours. The total weight of this Caterpillar 320D3 GC is 19800 kg and the dimensions are 9.65 x 2.80 x 3.20. Furthermore, this 320D3 GC is equipped with