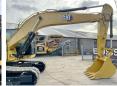

# Caterpillar 320D3 GC

#### **Algemeen**

Description

Type 320D3 GC

Location Veldhoven, Netherlands

Certificaat NOT FOR SALE IN EU /
NO CE MARK

Available at Boss

Machinery! This Caterpillar 320D3 GC Excavator from 2024 has an engine power of 92 kW and counts 5 operational hours. The total weight of this Caterpillar 320D3 GC is 19800 kg and the dimensions are 9.65 x 2.80 x 3.20. Furthermore, this 320D3 GC is equipped with