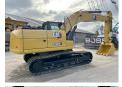

#### **Algemeen**

Description

Type 320D3 GC

Location Veldhoven, Netherlands

Certificaat NOT FOR SALE IN EU /
NO CE MARK

Available at Boss

Machinery! This Caterpillar 320D3 GC Excavator from 2024 has an engine power of 92 kW and counts 5 operational hours. The total weight of this Caterpillar 320D3 GC is 19800 kg and the dimensions are 9.65 x 2.80 x 3.20. Furthermore, this 320D3 GC is equipped with

320D3 GC is equipped with Air Conditioning, Extra hydraulic function, Hammer function. The Caterpillar Excavator also has a NOT FOR SALE IN EU / NO CE MARK marking. Do you want more information or do

you want to try the Caterpillar 320D3 GC at our yard? Please let us know.