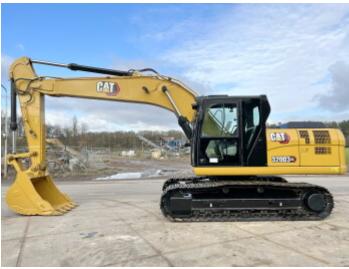

#### **Algemeen**

Description

Type 320D3 GC

Location Veldhoven, Netherlands

Certificaat NOT FOR SALE IN EU /
NO CE MARK

Available at Boss

Machinery! This Caterpillar 320D3 GC Excavator from 2024 has an engine power of 92 kW and counts 5 operational hours. The total weight of this Caterpillar 320D3 GC is 19800 kg and the dimensions are 9.65 x 2.80 x 3.20. Furthermore, this 320D3 GC is equipped with

320D3 GC is equipped with Air Conditioning, Extra hydraulic function, Hammer function. The Caterpillar Excavator also has a NOT FOR SALE IN EU / NO CE MARK marking. Do you want more information or do

you want to try the Caterpillar 320D3 GC at our yard? Please let us know.