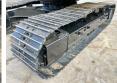

### **Banden / Rupsen**

 Sprocket %
 100

 Chain %
 100

 Plate %
 100

 Plate width:
 60 cm