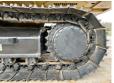

### **Banden / Rupsen**

 Sprocket %
 100

 Chain %
 100

 Plate %
 100

 Plate width:
 60 cm