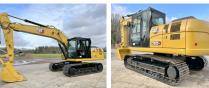

#### **Algemeen**

Description

Type 320D3 GC

Location Veldhoven, Netherlands

Certificaat NOT FOR SALE IN EU /
NO CE MARK

Available at Boss

Machinery! This Caterpillar 320D3 GC Excavator from 2024 has an engine power of 92 kW and counts 5 operational hours. The total weight of this Caterpillar 320D3 GC is 19800 kg and the dimensions are 9.65 x 2.80 x 3.20. Furthermore, this 320D3 GC is equipped with

320D3 GC is equipped with Air Conditioning, Extra hydraulic function, Hammer function. The Caterpillar Excavator also has a NOT FOR SALE IN EU / NO CE MARK marking. Do you want more information or do

you want to try the Caterpillar 320D3 GC at our yard? Please let us know.