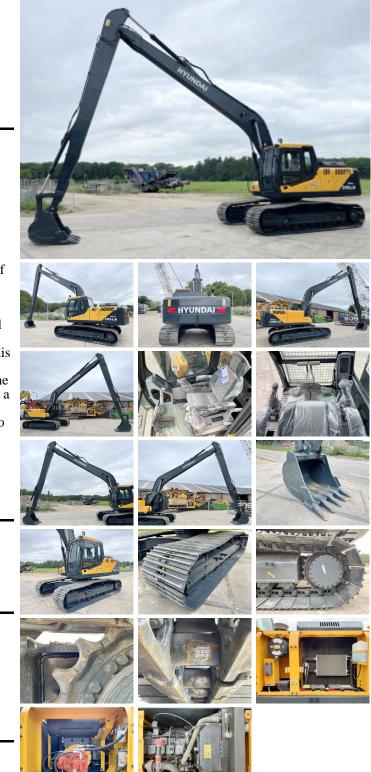

#### Algemeen

Type Location Certificaat

R245LR Veldhoven, Netherlands NOT FOR SALE IN EU / NO CE MARK Available at Boss Machinery! This Hyundai R245LR Excavator from 2024 has an engine power of 104 kW and counts 10 operational hours. The total weight of this Hyundai R245LR is 24500 kg kg and the dimensions are 12.10 x3.19 x 3.30. Furthermore, this R245LR is equipped with Radio, Air Conditioning. The Hyundai Excavator also has a NOT FOR SALE IN EU / NO CE MARK marking. Do you want more information or do you want to try the Hyundai R245LR at our yard? Please let us know.

#### Maten / Gewichten

L\*W\*H: Weight: 12.10 x 3.19 x 3.30 24500 kg

Cummins 6BT5.9C

104

#### Motor informatie

| Engine brand:   |  |
|-----------------|--|
| Engine model:   |  |
| Turbo           |  |
| Capacity in kW: |  |

#### Banden / Rupsen

| Plate %      |
|--------------|
| Sprocket %   |
| Chain %      |
| Plate width: |

### **Opties**

Radio

Air Conditioning