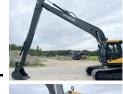

### **Algemeen**

Description

Type R245LR

Location Veldhoven, Netherlands NOT FOR SALE IN EU / Certificaat

NO CE MARK

Available at Boss Machinery! This Hyundai R245LR Excavator from 2024 has an engine power of 104 kW and counts 10 operational hours. The total weight of this Hyundai

R245LR is 24500 kg kg and the dimensions are 12.10 x 3.19 x 3.30. Furthermore, this R245LR is equipped with Radio, Air Conditioning. The

Hyundai Excavator also has a NOT FOR SALE IN EU / NO CE MARK marking. Do you want more information or do you want to try the Hyundai R245LR at our yard? Please let us know.