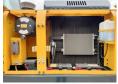

EU / Certificaat

NO CE MARK

Available at Boss Machinery! This Hyundai R245LR Excavator from 2024 has an engine power of 104 kW and counts 10 operational hours. The total weight of this Hyundai

R245LR is 24500 kg kg and the dimensions are 12.10 x 3.19 x 3.30. Furthermore, this R245LR is equipped with Radio, Air Conditioning. The

Hyundai Excavator also has a NOT FOR SALE IN EU / NO CE MARK marking. Do you want more information or do you want to try the Hyundai R245LR at our yard? Please let us know.

#### **Maten / Gewichten**

L\*W\*H: 12.10 x 3.19 x 3.30

Weight: 24500 kg

#### **Motor informatie**

Engine brand: Cummins 6BT5.9C Engine model:

Turbo

Capacity in kW: 104

### Banden / Rupsen

Plate % 100 Sprocket % 100 Chain % 100 Plate width: 80 cm

#### **Opties**