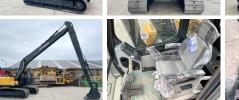

### **Algemeen**

Description

Type R245LR

Location Veldhoven, Netherlands NOT FOR SALE IN EU / Certificaat

NO CE MARK

Available at Boss Machinery! This Hyundai R245LR Excavator from 2024 has an engine power of 104 kW and counts 10 operational hours. The total weight of this Hyundai

R245LR is 24500 kg kg and the dimensions are 12.10 x 3.19 x 3.30. Furthermore, this R245LR is equipped with Radio, Air Conditioning. The

Hyundai Excavator also has a NOT FOR SALE IN EU / NO CE MARK marking. Do you want more information or do you want to try the Hyundai R245LR at our yard? Please let us know.