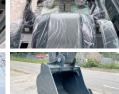

### **Algemeen**

Description

Type R245LR

Location Veldhoven, Netherlands NOT FOR SALE IN EU / Certificaat

NO CE MARK

Available at Boss Machinery! This Hyundai R245LR Excavator from 2024 has an engine power of 104 kW and counts 10 operational hours. The total weight of this Hyundai

R245LR is 24500 kg kg and the dimensions are 12.10 x 3.19 x 3.30. Furthermore, this R245LR is equipped with Radio, Air Conditioning. The

Hyundai Excavator also has a NOT FOR SALE IN EU / NO CE MARK marking. Do you want more information or do you want to try the Hyundai R245LR at our yard? Please let us know.