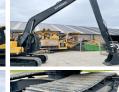

### **Algemeen**

Description

Type R245LR

Location Veldhoven, Netherlands NOT FOR SALE IN EU / Certificaat

NO CE MARK

Available at Boss Machinery! This Hyundai R245LR Excavator from 2024 has an engine power of 104 kW and counts 10 operational hours. The total weight of this Hyundai

R245LR is 24500 kg kg and the dimensions are 12.10 x 3.19 x 3.30. Furthermore, this R245LR is equipped with Radio, Air Conditioning. The

Hyundai Excavator also has a NOT FOR SALE IN EU / NO CE MARK marking. Do you want more information or do you want to try the Hyundai R245LR at our yard? Please let us know.