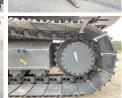

ALE IN EU / Certificaat

NO CE MARK

Available at Boss Machinery! This Hyundai R245LR Excavator from 2024 has an engine power of 104 kW and counts 10 operational hours. The total weight of this Hyundai

R245LR is 24500 kg kg and the dimensions are 12.10 x 3.19 x 3.30. Furthermore, this R245LR is equipped with Radio, Air Conditioning. The

Hyundai Excavator also has a NOT FOR SALE IN EU / NO CE MARK marking. Do you want more information or do you want to try the Hyundai R245LR at our yard? Please let us know.

#### **Maten / Gewichten**

L\*W\*H: 12.10 x 3.19 x 3.30

Weight: 24500 kg

#### **Motor informatie**

Engine brand: Cummins 6BT5.9C Engine model:

Turbo

Capacity in kW: 104

### Banden / Rupsen

Plate % 100 Sprocket % 100 Chain % 100 Plate width: 80 cm

#### **Opties**