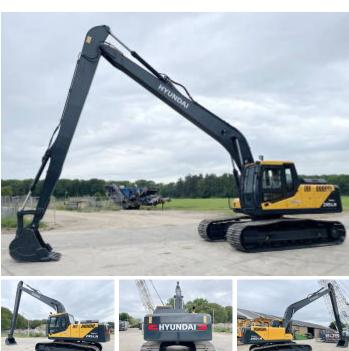

### **Algemeen**

Description

Type R245LR

Location Veldhoven, Netherlands NOT FOR SALE IN EU / Certificaat

NO CE MARK

Available at Boss Machinery! This Hyundai R245LR Excavator from 2024 has an engine power of 104 kW and counts 10 operational hours. The total weight of this Hyundai

R245LR is 24500 kg kg and the dimensions are 12.10 x 3.19 x 3.30. Furthermore, this R245LR is equipped with Radio, Air Conditioning. The

Hyundai Excavator also has a NOT FOR SALE IN EU / NO CE MARK marking. Do you want more information or do you want to try the Hyundai R245LR at our yard? Please let us know.

#### **Maten / Gewichten**

L\*W\*H: 12.10 x 3.19 x 3.30

Weight: 24500 kg

#### **Motor informatie**

Engine brand: Cummins 6BT5.9C Engine model:

Turbo

Capacity in kW: 104