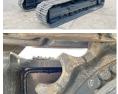

E IN EU / Certificaat

NO CE MARK

Available at Boss Machinery! This Hyundai R245LR Excavator from 2024 has an engine power of 104 kW and counts 10 operational hours. The total weight of this Hyundai

R245LR is 24500 kg kg and the dimensions are 12.10 x 3.19 x 3.30. Furthermore, this R245LR is equipped with Radio, Air Conditioning. The

Hyundai Excavator also has a NOT FOR SALE IN EU / NO CE MARK marking. Do you want more information or do you want to try the Hyundai R245LR at our yard? Please let us know.

#### **Maten / Gewichten**

L\*W\*H: 12.10 x 3.19 x 3.30

Weight: 24500 kg

#### **Motor informatie**

Engine brand: Cummins 6BT5.9C Engine model:

Turbo

Capacity in kW: 104

### Banden / Rupsen

Plate % 100 Sprocket % 100 Chain % 100 Plate width: 80 cm

#### **Opties**