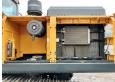

#### **Motor informatie**

Engine brand: Cummins Engine model: HM8.3

Turbo

Capacity in kW: 194