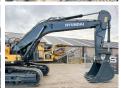

## **Algemeen**

Description

Type HX360L

Location Veldhoven, Netherlands
Certificaat NOT FOR SALE IN EU /

NO CE MARK

Available at Boss Machinery! This Hyundai HX360L Excavator from 2024 has an engine power of 194 kW and counts 14 operational hours. The total weight of this Hyundai

operational hours. The total weight of this Hyundai HX360L is 35500 kg and the dimensions are 11.40 x 3.19 x 3.45. Furthermore, this HX360L is equipped with Radio, Heated Cab, Air

Conditioning, Extra
hydraulic function, Hammer
function. The Hyundai
Excavator also has a NOT
FOR SALE IN EU / NO CE
MARK marking. Do you
want more information or do
you want to try the Hyundai