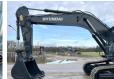

## **Algemeen**

Description

Type HX360L

Location Veldhoven, Netherlands
Certificaat NOT FOR SALE IN EU /

NO CE MARK

Available at Boss Machinery! This Hyundai HX360L Excavator from 2024 has an engine power of 194 kW and counts 14 operational hours. The total weight of this Hyundai

operational hours. The total weight of this Hyundai HX360L is 35500 kg and the dimensions are 11.40 x 3.19 x 3.45. Furthermore, this HX360L is equipped with Radio, Heated Cab, Air

Conditioning, Extra
hydraulic function, Hammer
function. The Hyundai
Excavator also has a NOT
FOR SALE IN EU / NO CE
MARK marking. Do you
want more information or do
you want to try the Hyundai