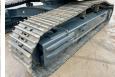

## **Banden / Rupsen**

 Plate %
 100

 Sprocket %
 100

 Chain %
 100

 Plate width:
 60 cm