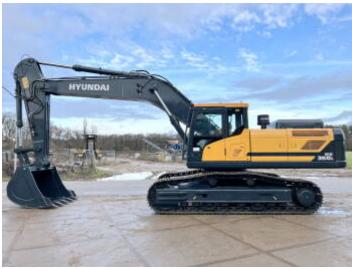

## **Algemeen**

Description

Type HX360L

Location Veldhoven, Netherlands
Certificaat NOT FOR SALE IN EU /

NO CE MARK

Available at Boss Machinery! This Hyundai HX360L Excavator from 2024 has an engine power of 194 kW and counts 14 operational hours. The total weight of this Hyundai

operational hours. The total weight of this Hyundai HX360L is 35500 kg and the dimensions are 11.40 x 3.19 x 3.45. Furthermore, this HX360L is equipped with Radio, Heated Cab, Air

Conditioning, Extra
hydraulic function, Hammer
function. The Hyundai
Excavator also has a NOT
FOR SALE IN EU / NO CE
MARK marking. Do you
want more information or do
you want to try the Hyundai