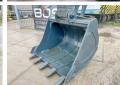

## **Algemeen**

Description

Type HX360L

Location Veldhoven, Netherlands
Certificaat NOT FOR SALE IN EU /

NO CE MARK

Available at Boss Machinery! This Hyundai HX360L Excavator from 2024 has an engine power of 194 kW and counts 14 operational hours. The total weight of this Hyundai

operational hours. The total weight of this Hyundai HX360L is 35500 kg and the dimensions are 11.40 x 3.19 x 3.45. Furthermore, this HX360L is equipped with Radio, Heated Cab, Air

Conditioning, Extra
hydraulic function, Hammer
function. The Hyundai
Excavator also has a NOT
FOR SALE IN EU / NO CE
MARK marking. Do you
want more information or do
you want to try the Hyundai