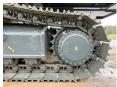

#### **Motor informatie**

Engine brand: Cummins Engine model: HM8.3

Turbo

Capacity in kW: 194

## **Banden / Rupsen**

 Plate %
 100

 Sprocket %
 100

 Chain %
 100

 Plate width:
 60 cm