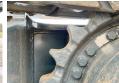

## **Banden / Rupsen**

 Plate %
 100

 Sprocket %
 100

 Chain %
 100

 Plate width:
 60 cm