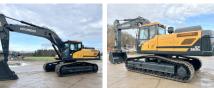

## **Algemeen**

Description

Type HX360L

Location Veldhoven, Netherlands
Certificaat NOT FOR SALE IN EU /

NO CE MARK

Available at Boss Machinery! This Hyundai HX360L Excavator from 2024 has an engine power of 194 kW and counts 14 operational hours. The total weight of this Hyundai

operational hours. The total weight of this Hyundai HX360L is 35500 kg and the dimensions are 11.40 x 3.19 x 3.45. Furthermore, this HX360L is equipped with Radio, Heated Cab, Air

Conditioning, Extra
hydraulic function, Hammer
function. The Hyundai
Excavator also has a NOT
FOR SALE IN EU / NO CE
MARK marking. Do you
want more information or do
you want to try the Hyundai