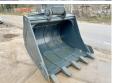

## **Algemeen**

Description

Type HX360L

Location Veldhoven, Netherlands
Certificaat NOT FOR SALE IN EU /

NO CE MARK

Available at Boss Machinery! This Hyundai HX360L Excavator from 2024 has an engine power of 194 kW and counts 14 operational hours. The total weight of this Hyundai

operational hours. The total weight of this Hyundai HX360L is 35500 kg and the dimensions are 11.40 x 3.19 x 3.45. Furthermore, this HX360L is equipped with Radio, Heated Cab, Air

Conditioning, Extra
hydraulic function, Hammer
function. The Hyundai
Excavator also has a NOT
FOR SALE IN EU / NO CE
MARK marking. Do you
want more information or do
you want to try the Hyundai