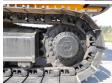

## **Banden / Rupsen**

 Chain %
 100

 Plate %
 100

 Sprocket %
 100

 Plate width:
 60