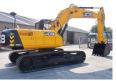

#### **Algemeen**

Description

Type 225LC

Location Veldhoven, Netherlands
Certificaat NOT FOR SALE IN EU /

NO CE MARK

Available at Boss Machinery! This JCB 225LC Excavator from 2023 has an engine power of 129 kW and counts 7 operational hours. The total weight of this JCB 225LC is 21750 kg and the dimensions are 9.70 x 3.00 x