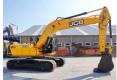

#### **Algemeen**

Description

Type 225LC

Location Veldhoven, Netherlands
Certificaat NOT FOR SALE IN EU /

NO CE MARK

Available at Boss Machinery! This JCB 225LC Excavator from 2023 has an engine power of 129 kW and counts 7 operational hours. The total weight of this JCB 225LC is 21750 kg and the dimensions are 9.70 x 3.00 x