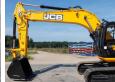

#### **Algemeen**

Description

Type 225LC

Location Veldhoven, Netherlands
Certificaat NOT FOR SALE IN EU /

NO CE MARK

Available at Boss Machinery! This JCB 225LC Excavator from 2023 has an engine power of 129 kW and counts 7 operational hours. The total weight of this JCB 225LC is 21750 kg and the dimensions are 9.70 x 3.00 x

3.25. Furthermore, this 225LC is equipped with Radio, Air Conditioning,

Extra hydraulic function, Hammer function. The JCB Excavator also has a NOT FOR SALE IN EU / NO CE MARK marking. Do you want more information or do you want to try the JCB 225LC at our yard? Please let