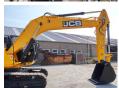

#### **Algemeen**

Description

Type 225LC

Location Veldhoven, Netherlands
Certificaat NOT FOR SALE IN EU /

NO CE MARK

Available at Boss Machinery! This JCB 225LC Excavator from 2023 has an engine power of 129 kW and counts 7 operational hours. The total weight of this JCB 225LC is 21750 kg and the dimensions are 9.70 x 3.00 x

3.25. Furthermore, this 225LC is equipped with Radio, Air Conditioning,

Extra hydraulic function, Hammer function. The JCB Excavator also has a NOT FOR SALE IN EU / NO CE MARK marking. Do you want more information or do you want to try the JCB 225LC at our yard? Please let