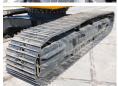

## **Banden / Rupsen**

 Chain %
 100

 Plate %
 100

 Sprocket %
 100

 Plate width:
 60