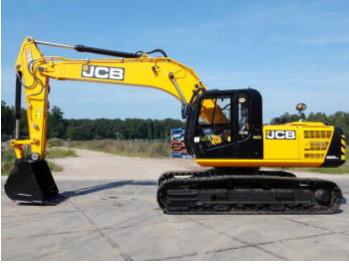

#### **Algemeen**

Description

Type 225LC

Location Veldhoven, Netherlands
Certificaat NOT FOR SALE IN EU /

NO CE MARK

Available at Boss Machinery! This JCB 225LC Excavator from 2023 has an engine power of 129 kW and counts 7 operational hours. The total weight of this JCB 225LC is 21750 kg and the dimensions are 9.70 x 3.00 x

3.25. Furthermore, this 225LC is equipped with Radio, Air Conditioning,

Extra hydraulic function, Hammer function. The JCB Excavator also has a NOT FOR SALE IN EU / NO CE MARK marking. Do you want more information or do you want to try the JCB 225LC at our yard? Please let