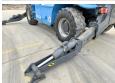

Description 18000 kg and the dimensions are 9.35 x 2.85 x 3.16.
Furthermore, this RTH5.26 is

Furthermore, this RTH5.26 is equipped with Backup alarm, Quick coupler, Beacon, Radio. The Magni Telescopic handlers also has a CE marking. Do you want more information or do you want to try the Magni RTH5.26 at our yard? Please let us know.

#### Maten / Gewichten

L\*W\*H: 9.35 x 2.85 x 3.16

Weight: 18000