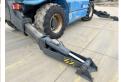

Description 18000 kg and the dimensions are 9.35 x 2.85 x 3.16.
Furthermore, this RTH5.26 is

Furthermore, this RTH5.26 is equipped with Backup alarm, Quick coupler, Beacon, Radio. The Magni Telescopic handlers also has a CE marking. Do you want more information or do you want to try the Magni RTH5.26 at our yard? Please let us know.

#### Maten / Gewichten

L\*W\*H: 9.35 x 2.85 x 3.16

Weight: 18000