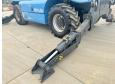

Description 18000 kg and the dimensions are 9.35 x 2.85 x 3.16.
Furthermore, this RTH5.26 is

Furthermore, this RTH5.26 is equipped with Backup alarm, Quick coupler, Beacon, Radio. The Magni Telescopic handlers also has a CE marking. Do you want more information or do you want to try the Magni RTH5.26 at our yard? Please let us know.

#### Maten / Gewichten

L\*W\*H: 9.35 x 2.85 x 3.16

Weight: 18000