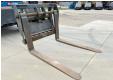

power of 115 kW and counts 4213 operational hours. Always worked in The Netherlands. The total weight of this Magni RTH5.26 is

Description 18000 kg and the dimensions are 9.35 x 2.85 x 3.16.
Furthermore, this RTH5.26 is

Furthermore, this RTH5.26 is equipped with Backup alarm, Quick coupler, Beacon, Radio. The Magni Telescopic handlers also has a CE marking. Do you want more information or do you want to try the Magni RTH5.26 at our yard? Please let us know.

#### Maten / Gewichten

L\*W\*H: 9.35 x 2.85 x 3.16

Weight: 18000

#### **Technische informatie**

Lifting Height (mm) 25 660
Gear box Automatic
Drive configurations 4x4

#### **Motor informatie**

Engine brand: Mercedes
Engine model: OM924LA
Capacity in kW: 115

#### Banden / Rupsen

40% 90% 18-22.5 40% 40% 18-22.5



































## **Opties**

Backup alarm Quick coupler Beacon Radio