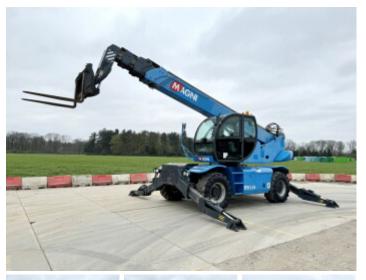

#### **Algemeen**

Type RTH5.26

Location Veldhoven, Netherlands

Dutch vehicle

Certificaat CE Available at Boss

Machinery! This Magni RTH5.26 Telescopic handlers from 2013 has an engine power of 115 kW and counts 4213 operational hours. Always worked in The Netherlands. The total weight of this Magni RTH5.26 is

Description 18000 kg and the dimensions are 9.35 x 2.85 x 3.16.
Furthermore, this RTH5.26 is

Furthermore, this RTH5.26 is equipped with Backup alarm, Quick coupler, Beacon, Radio. The Magni Telescopic handlers also has a CE marking. Do you want more information or do you want to try the Magni RTH5.26 at our yard? Please let us know.