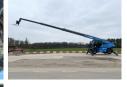

#### **Algemeen**

Type RTH5.26

Location Veldhoven, Netherlands

Dutch vehicle

Certificaat CE Available at Boss

Machinery! This Magni RTH5.26 Telescopic handlers from 2013 has an engine power of 115 kW and counts 4213 operational hours. Always worked in The Netherlands. The total weight of this Magni RTH5.26 is

Description 18000 kg and the dimensions are 9.35 x 2.85 x 3.16.
Furthermore, this RTH5.26 is

Furthermore, this RTH5.26 is equipped with Backup alarm, Quick coupler, Beacon, Radio. The Magni Telescopic handlers also has a CE marking. Do you want more information or do you want to try the Magni RTH5.26 at our yard? Please let us know.