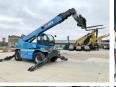

#### **Algemeen**

Type RTH5.26

Location Veldhoven, Netherlands

Dutch vehicle

Certificaat CE Available at Boss

Machinery! This Magni RTH5.26 Telescopic handlers from 2013 has an engine power of 115 kW and counts 4213 operational hours. Always worked in The Netherlands. The total weight of this Magni RTH5.26 is

Description 18000 kg and the dimensions are 9.35 x 2.85 x 3.16.
Furthermore, this RTH5.26 is

Furthermore, this RTH5.26 is equipped with Backup alarm, Quick coupler, Beacon, Radio. The Magni Telescopic handlers also has a CE marking. Do you want more information or do you want to try the Magni RTH5.26 at our yard? Please let us know.