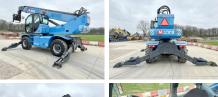

#### **Algemeen**

Type RTH5.26

Location Veldhoven, Netherlands

Dutch vehicle

Certificaat CE Available at Boss

Machinery! This Magni RTH5.26 Telescopic handlers from 2013 has an engine power of 115 kW and counts 4213 operational hours. Always worked in The Netherlands. The total weight of this Magni RTH5.26 is

Description 18000 kg and the dimensions are 9.35 x 2.85 x 3.16.
Furthermore, this RTH5.26 is

Furthermore, this RTH5.26 is equipped with Backup alarm, Quick coupler, Beacon, Radio. The Magni Telescopic handlers also has a CE marking. Do you want more information or do you want to try the Magni RTH5.26 at our yard? Please let us know.