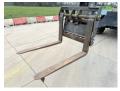

ne power of 115 kW and counts 4213 operational hours. Always worked in The Netherlands. The total weight of this Magni RTH5.26 is

Description 18000 kg and the dimensions are 9.35 x 2.85 x 3.16.
Furthermore, this RTH5.26 is

Furthermore, this RTH5.26 is equipped with Backup alarm, Quick coupler, Beacon, Radio. The Magni Telescopic handlers also has a CE marking. Do you want more information or do you want to try the Magni RTH5.26 at our yard? Please let us know.

#### Maten / Gewichten

L\*W\*H: 9.35 x 2.85 x 3.16

Weight: 18000

#### **Technische informatie**

Lifting Height (mm) 25 660
Gear box Automatic
Drive configurations 4x4

#### **Motor informatie**

Engine brand: Mercedes
Engine model: OM924LA
Capacity in kW: 115

#### Banden / Rupsen

40% 90% 18-22.5 40% 40% 18-22.5



































## **Opties**

Backup alarm Quick coupler Beacon Radio