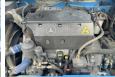

#### **Motor informatie**

Engine brand: Mercedes
Engine model: OM924LA
Capacity in kW: 115