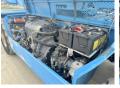

#### **Motor informatie**

Engine brand: Mercedes
Engine model: OM924LA
Capacity in kW: 115