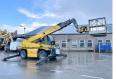

#### **Algemeen**

Type RTH5.23

Location Veldhoven, Netherlands

First owner Dutch vehicle

Description

Certificaat CE

Chassis nummer 00000529

Available at Boss Machinery! This Magni RTH5.23 Telescopic handlers from 2015 has an engine power of 115 kW and counts 9269 operational hours. Always worked in The Netherlands. Bought from the

first owner. The total weight of this Magni RTH5.23 is 18730 kg and the dimensions

are 9.55 x 2.50 x 3.20. Furthermore, this RTH5.23 is equipped with . The Magni Telescopic handlers also has a CE marking. Do you want more information or do you want to try the Magni