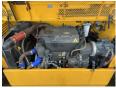

#### **Motor informatie**

Engine brand: Mercedes Benz Engine model: OM924LA

Cylinders: 4

Turbo

Capacity in kW: 115