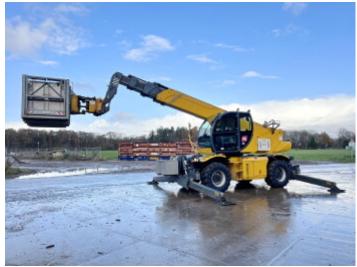

# Magni RTH5.23

Year **2015** 

Reference number BM005585
Hours 9.269

#### **Algemeen**

Type RTH5.23

Location Veldhoven, Netherlands

First owner Dutch vehicle

Description

Certificaat CE

Chassis nummer 00000529

Available at Boss Machinery! This Magni RTH5.23 Telescopic handlers from 2015 has an engine power of 115 kW and counts 9269 operational hours. Always worked in The Netherlands. Bought from the

first owner. The total weight of this Magni RTH5.23 is 18730 kg and the dimensions

are 9.55 x 2.50 x 3.20. Furthermore, this RTH5.23 is equipped with . The Magni Telescopic handlers also has a CE marking. Do you want more information or do you want to try the Magni