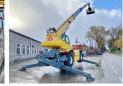

# Magni RTH5.23

Year **2015** 

Reference number BM005585
Hours 9.269

#### **Algemeen**

Type RTH5.23

Location Veldhoven, Netherlands

First owner Dutch vehicle

Description

Certificaat CE

Chassis nummer 00000529

Available at Boss Machinery! This Magni RTH5.23 Telescopic handlers from 2015 has an engine power of 115 kW and counts 9269 operational hours. Always worked in The Netherlands. Bought from the

first owner. The total weight of this Magni RTH5.23 is 18730 kg and the dimensions

are 9.55 x 2.50 x 3.20. Furthermore, this RTH5.23 is equipped with . The Magni Telescopic handlers also has a CE marking. Do you want more information or do you want to try the Magni