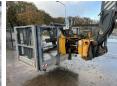

#### **Algemeen**

Type RTH5.23

Location Veldhoven, Netherlands

First owner Dutch vehicle

Description

Certificaat CE

Chassis nummer 00000529

Available at Boss Machinery! This Magni RTH5.23 Telescopic handlers from 2015 has an engine power of 115 kW and counts 9269 operational hours. Always worked in The Netherlands. Bought from the

first owner. The total weight of this Magni RTH5.23 is 18730 kg and the dimensions

are 9.55 x 2.50 x 3.20. Furthermore, this RTH5.23 is equipped with . The Magni Telescopic handlers also has a CE marking. Do you want more information or do you want to try the Magni