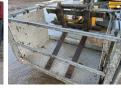

#### **Algemeen**

Type RTH5.23

Location Veldhoven, Netherlands

First owner Dutch vehicle

Description

Certificaat CE

Chassis nummer 00000529

Available at Boss Machinery! This Magni RTH5.23 Telescopic handlers from 2015 has an engine power of 115 kW and counts 9269 operational hours. Always worked in The Netherlands. Bought from the

first owner. The total weight of this Magni RTH5.23 is 18730 kg and the dimensions

are 9.55 x 2.50 x 3.20. Furthermore, this RTH5.23 is equipped with . The Magni Telescopic handlers also has a CE marking. Do you want more information or do you want to try the Magni