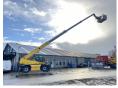

# Magni RTH5.23

Year **2015** 

Reference number BM005585
Hours 9.269

#### **Algemeen**

Type RTH5.23

Location Veldhoven, Netherlands

First owner Dutch vehicle

Description

Certificaat CE

Chassis nummer 00000529

Available at Boss Machinery! This Magni RTH5.23 Telescopic handlers from 2015 has an engine power of 115 kW and counts 9269 operational hours. Always worked in The Netherlands. Bought from the

first owner. The total weight of this Magni RTH5.23 is 18730 kg and the dimensions

are 9.55 x 2.50 x 3.20. Furthermore, this RTH5.23 is equipped with . The Magni Telescopic handlers also has a CE marking. Do you want more information or do you want to try the Magni