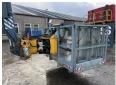

#### **Algemeen**

Type RTH5.23

Location Veldhoven, Netherlands

First owner Dutch vehicle

Description

Certificaat CE

Chassis nummer 00000529

Available at Boss Machinery! This Magni RTH5.23 Telescopic handlers from 2015 has an engine power of 115 kW and counts 9269 operational hours. Always worked in The Netherlands. Bought from the

first owner. The total weight of this Magni RTH5.23 is 18730 kg and the dimensions

are 9.55 x 2.50 x 3.20. Furthermore, this RTH5.23 is equipped with . The Magni Telescopic handlers also has a CE marking. Do you want more information or do you want to try the Magni