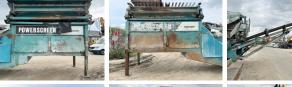

# **Powerscreen Chieftain** 1400

2007 Year BM005715 Reference number Hours 6.963

### Algemeen

Description

Chieftain 1400 Type

Veldhoven, Netherlands Location

Certificaat Chassis nummer 6621340

Available at Boss

Machinery! This Powerscreen Chieftain 1400 Screener from 2007 has an engine power of - kW and counts 6963 operational hours. The total weight of this Powerscreen Chieftain 1400 is 25600 kg and the

dimensions are 13.90 x 3.20 x 3.80. Furthermore, this Chieftain 1400 is equipped with. The Powerscreen Screener also has a CE marking. Do you want more information or do you want to try the Powerscreen Chieftain 1400 at our yard?