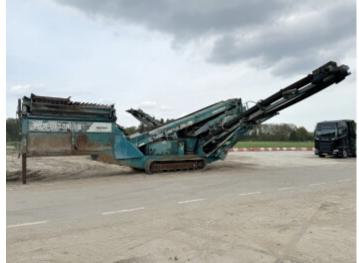

# **Powerscreen Chieftain** 1400

2007 Year BM005715 Reference number Hours 6.963

### Algemeen

Description

Chieftain 1400 Type

Veldhoven, Netherlands Location

Certificaat Chassis nummer 6621340

Available at Boss

Machinery! This Powerscreen Chieftain 1400 Screener from 2007 has an engine power of - kW and counts 6963 operational hours. The total weight of this Powerscreen Chieftain 1400 is 25600 kg and the

dimensions are 13.90 x 3.20 x 3.80. Furthermore, this Chieftain 1400 is equipped with. The Powerscreen Screener also has a CE marking. Do you want more information or do you want to try the Powerscreen Chieftain 1400 at our yard?