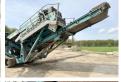

# **Powerscreen Chieftain** 1400

2007 Year BM005715 Reference number Hours 6.963

### Algemeen

Description

Chieftain 1400 Type

Veldhoven, Netherlands Location

Certificaat Chassis nummer 6621340

Available at Boss

Machinery! This Powerscreen Chieftain 1400 Screener from 2007 has an engine power of - kW and counts 6963 operational hours. The total weight of this Powerscreen Chieftain 1400 is 25600 kg and the

dimensions are 13.90 x 3.20 x 3.80. Furthermore, this Chieftain 1400 is equipped with. The Powerscreen Screener also has a CE marking. Do you want more information or do you want to try the Powerscreen Chieftain 1400 at our yard?