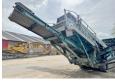

# **Powerscreen Chieftain** 1400

2007 Year BM005715 Reference number Hours 6.963

### Algemeen

Description

Chieftain 1400 Type

Veldhoven, Netherlands Location

Certificaat Chassis nummer 6621340

Available at Boss

Machinery! This Powerscreen Chieftain 1400 Screener from 2007 has an engine power of - kW and counts 6963 operational hours. The total weight of this Powerscreen Chieftain 1400 is 25600 kg and the

dimensions are 13.90 x 3.20 x 3.80. Furthermore, this Chieftain 1400 is equipped with. The Powerscreen Screener also has a CE marking. Do you want more information or do you want to try the Powerscreen Chieftain 1400 at our yard?