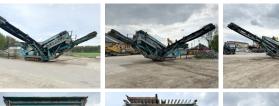

# **Powerscreen Chieftain** 1400

2007 Year BM005715 Reference number Hours 6.963

### Algemeen

Description

Chieftain 1400 Type

Veldhoven, Netherlands Location

Certificaat Chassis nummer 6621340

Available at Boss

Machinery! This Powerscreen Chieftain 1400 Screener from 2007 has an engine power of - kW and counts 6963 operational hours. The total weight of this Powerscreen Chieftain 1400 is 25600 kg and the

dimensions are 13.90 x 3.20 x 3.80. Furthermore, this Chieftain 1400 is equipped with. The Powerscreen Screener also has a CE marking. Do you want more information or do you want to try the Powerscreen Chieftain 1400 at our yard?