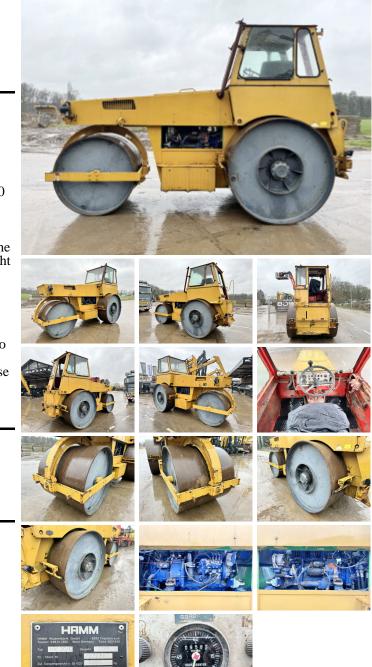

#### Algemeen

Type Location Dutch vehicle HW90/10 Veldhoven, Netherlands

Available at Boss Machinery! This - HW90/10 Roller from 1991 has an engine power of 60 kW and counts 9584 operational hours. Always worked in The Netherlands. The total weight of this - HW90/10 is 10000 kg and the dimensions are 5.00 x 2.10 x 3.30. Furthermore, this HW90/10 is equipped with . Do you want more information or do you want to try the -HW90/10 at our yard? Please let us know.

## Maten / Gewichten

| L*W*H:  | 5.00 x 2.10 x |
|---------|---------------|
| Weight: | 10000         |

## Motor informatie

Engine brand: Engine model: Cylinders: Capacity in kW: Deutz F3L912 3 60