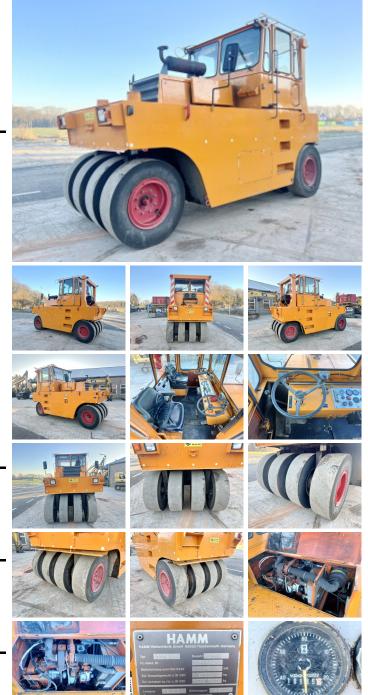

#### Algemeen

Type Location Chassis nummer GRW10 Veldhoven, Netherlands 39342 Available at Boss Machinery! This Hamm GRW10 Roller from 1996 has an engine power of - kW and counts 10134 operational hours. The total weight of this Hamm GRW10 is 8800 kg and the dimensions are 4.90 x 2.15 x 3.17. Furthermore, this GRW10 is equipped with Radio, Air Conditioning. Do you want more information or do you want to try the Hamm GRW10 at our yard? Please let us know.

#### Maten / Gewichten

L\*W\*H: Weight: 4.90 x 2.15 x 3.17 8800

Cummins

4

### Opties

Radio Air Conditioning