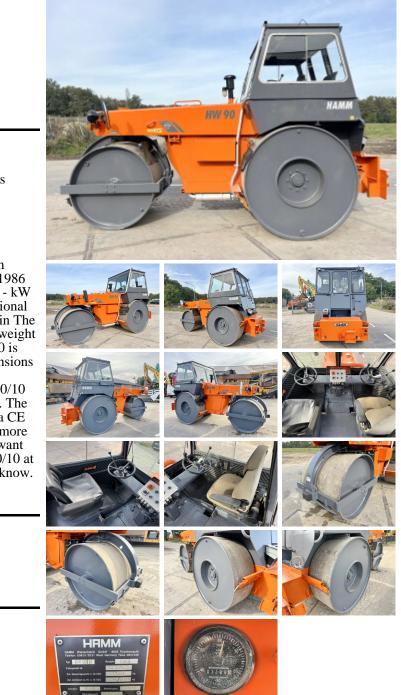

# Hamm Hamm HW90/10

## € 22.500excl.

Year Reference number Hours 1986 BM005113 7.189

## Algemeen

Type Location Dutch vehicle Certificaat Chassis nummer HW90/10 Veldhoven, Netherlands

CE 0429865 Available at Boss Machinery! This Hamm HW90/10 Roller from 1986 has an engine power of - kW and counts 7189 operational hours. Always worked in The Netherlands. The total weight of this Hamm HW90/10 is 10350 kg and the dimensions are 4.85 x 1.95 x 3.25. Furthermore, this HW90/10 is equipped with Radio. The Hamm Roller also has a CE marking. Do you want more information or do you want to try the Hamm HW90/10 at our yard? Please let us know.