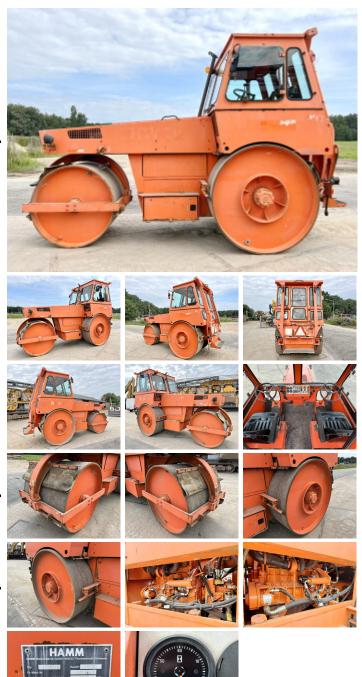

# Hamm HW90B/8

## **Algemeen**

Type HW90B/8

Location Veldhoven, Netherlands

Dutch vehicle

Description

Chassis nummer 2331366

Available at Boss

Machinery! This Hamm HW90B/8 Roller from 1997 has an engine power of - kW and counts 3048 operational hours. Always worked in The Netherlands. The total weight of this Hamm HW90B/8 is

of this Hamm HW90B/8 is 8800 kg and the dimensions are 4.95 x 2.05 x 3.25. Furthermore, this HW90B/8

Furthermore, this HW90B/8 is equipped with . Do you want more information or do you want to try the Hamm HW90B/8 at our yard? Please

### **Maten / Gewichten**

L\*W\*H: 4.95 x 2.05 x 3.25

Weight: 8800

## **Motor informatie**

Engine brand: Deutz
Engine model: F4L 912
Cylinders: 4

Banden / Rupsen