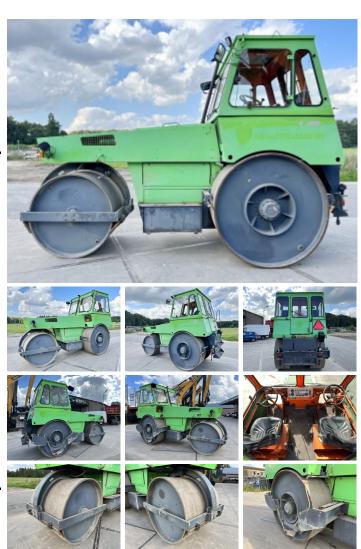

#### **Algemeen**

Type HW90B/12

Location Veldhoven, Netherlands

Dutch vehicle

Description

Available at Boss Machinery! This Hamm HW90B/12 Roller from 1992 has an engine power of - kW and counts 6260 operational hours. Always worked in The Netherlands. The total weight of this Hamm HW90B/12 is

12100 kg and the dimensions are 4.95 x 2.05 x 3.25.

Furthermore, this HW90B/12 is equipped with . Do you want more information or do you want to try the Hamm

HW90B/12 at our yard? Please let us know.

#### Maten / Gewichten

Weight: 12100

L\*W\*H: 4.95 x 2.05 x 3.25